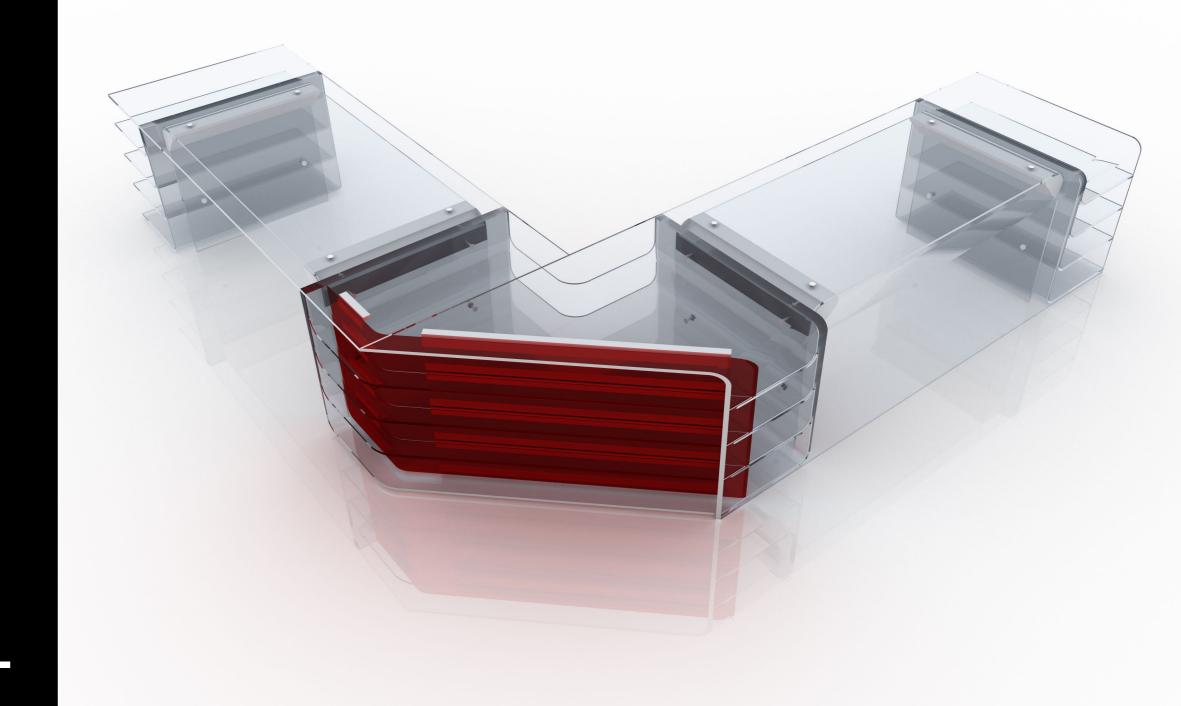

### TECHNICAL SPECIFICATION

Load capacity: 400 daN/cm²
Work load: 310 Kg
Ultimate loading: 900 Kg

### **MATERIALS**

Steel Aluminium

Float Glass "Linea Azzurra" transparent and extralight.

Lenght: 2800 mm

Width: 1000 mm

Height: 800 mm

Glass thickness: 15, 12 mm

Glass thickness: 15, 12 mm
Weight: 595 Kg