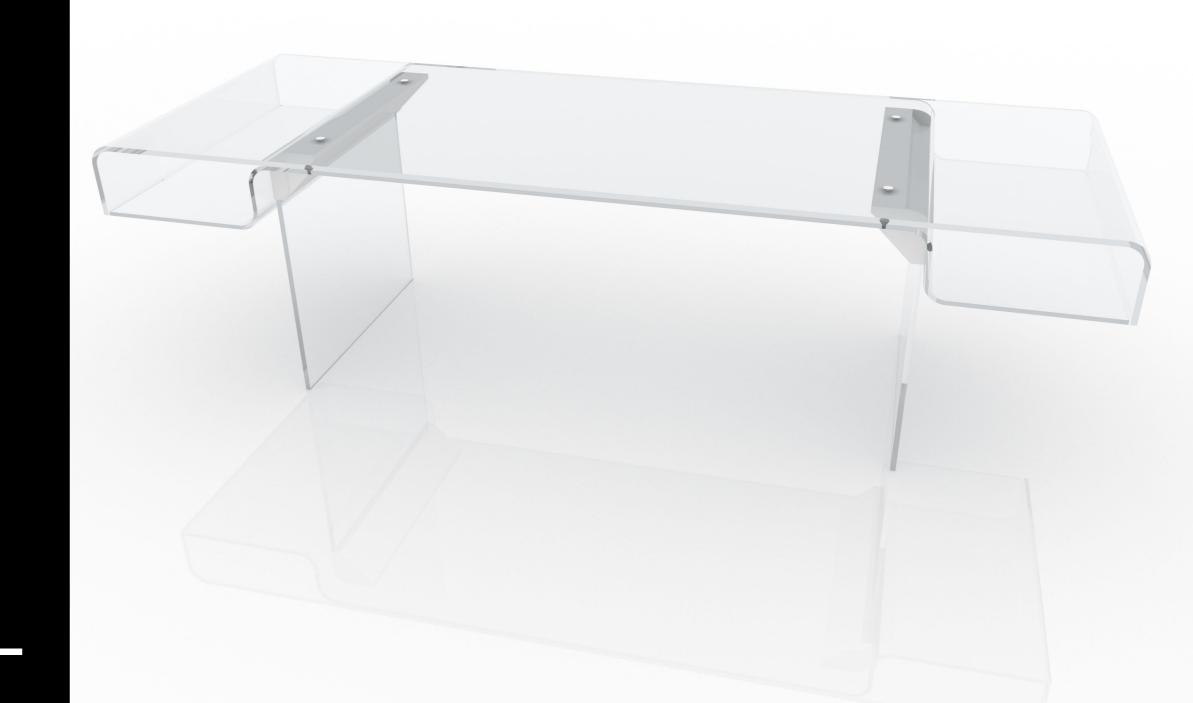

### **MATERIALS**

Steel Aluminium

Float Glass "Linea Azzurra" transparent and extralight.

Lenght: 2800 mm

Width: 1000 mm

Height: 800 mm

Glass thickness: 15, 12 mm

Glass thickness: 15, 12 mm Weight: 310 Kg