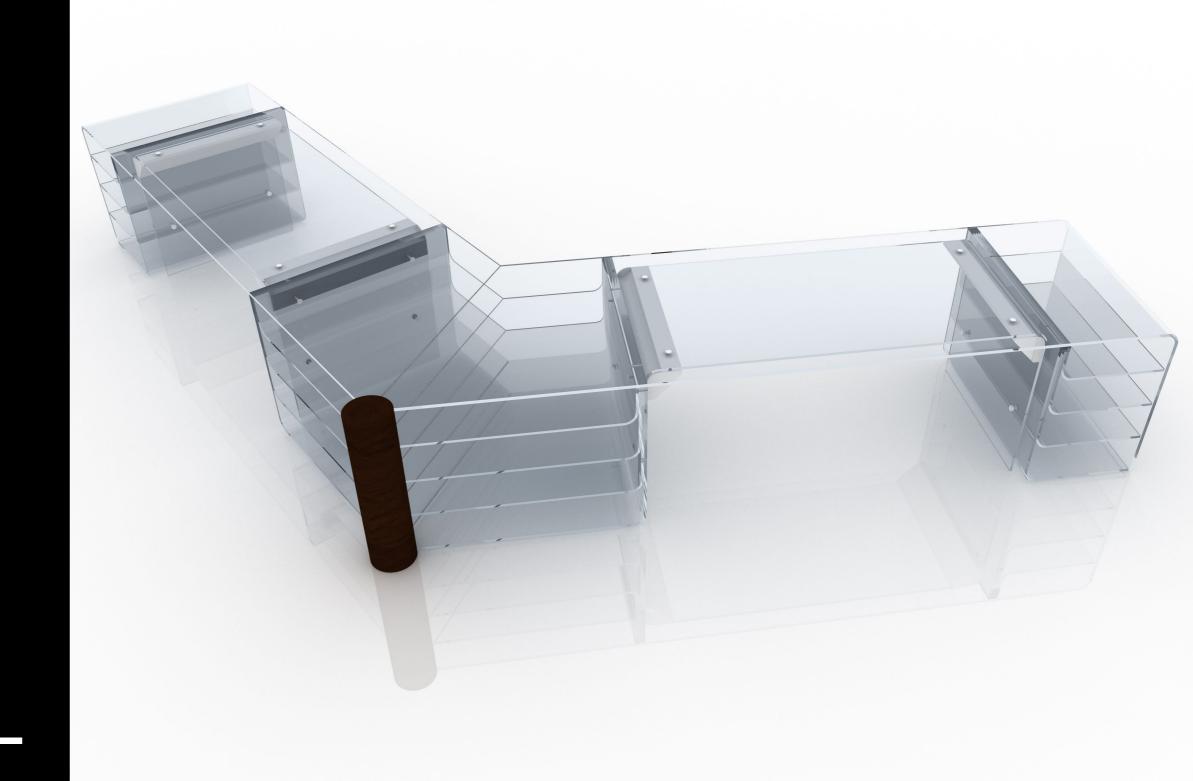

### **MATERIALS**

Steel Aluminium

Float Glass "Linea Azzurra" transparent and extralight.

Weight:

Lenght: 2800 mm
Width: 1000 mm
Height: 800 mm
Glass thickness: 15, 12 mm

525 Kg

TECHNICAL SPECIFICATION

Load capacity: 400 daN/cm²
Work load: 310 Kg

Ultimate loading: 900 Kg

**MATERIALS** 

Steel Aluminium

Float Glass "Linea Azzurra" transparent and extralight.

Lenght: 2800 mm
Width: 1000 mm
Height: 800 mm
Glass thickness: 15, 12 mm

Glass thickness: 15, 12 m Weight: 588 Kg