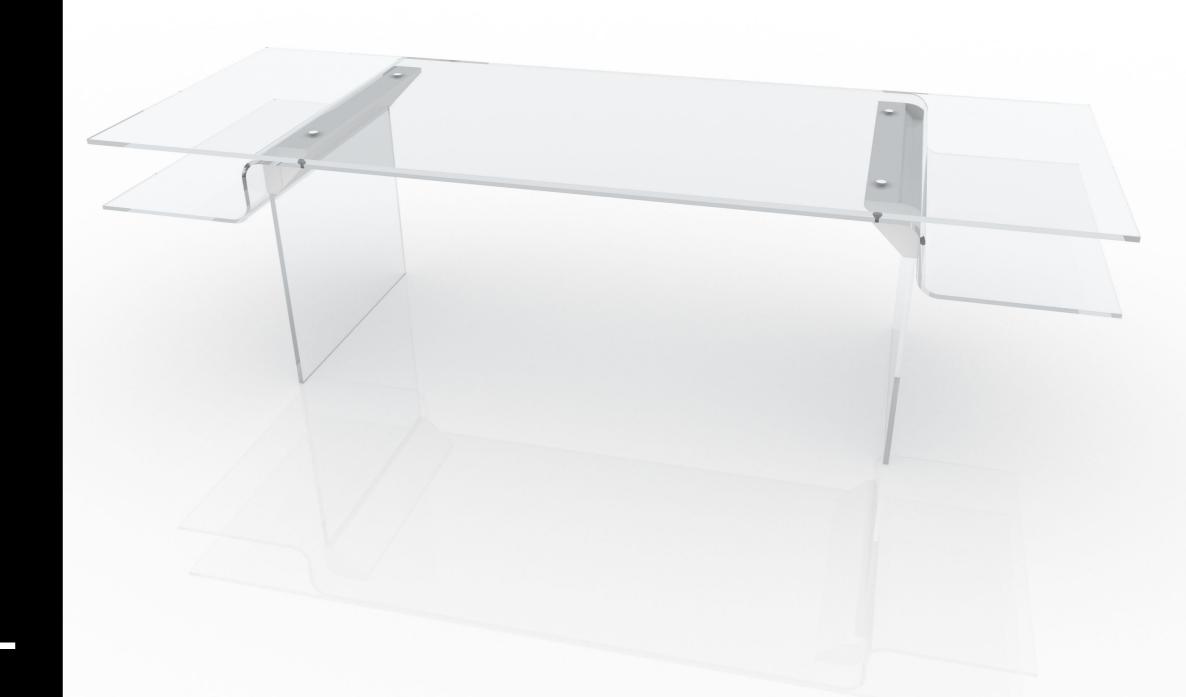

BUNDARI: the ideal mix of technology and experience.

Lenght: 2800 mm
Width: 1000 mm
Height: 800 mm
Glass thickness: 15, 12 mm

Glass thickness: 15, 12 m Weight: 292 Kg