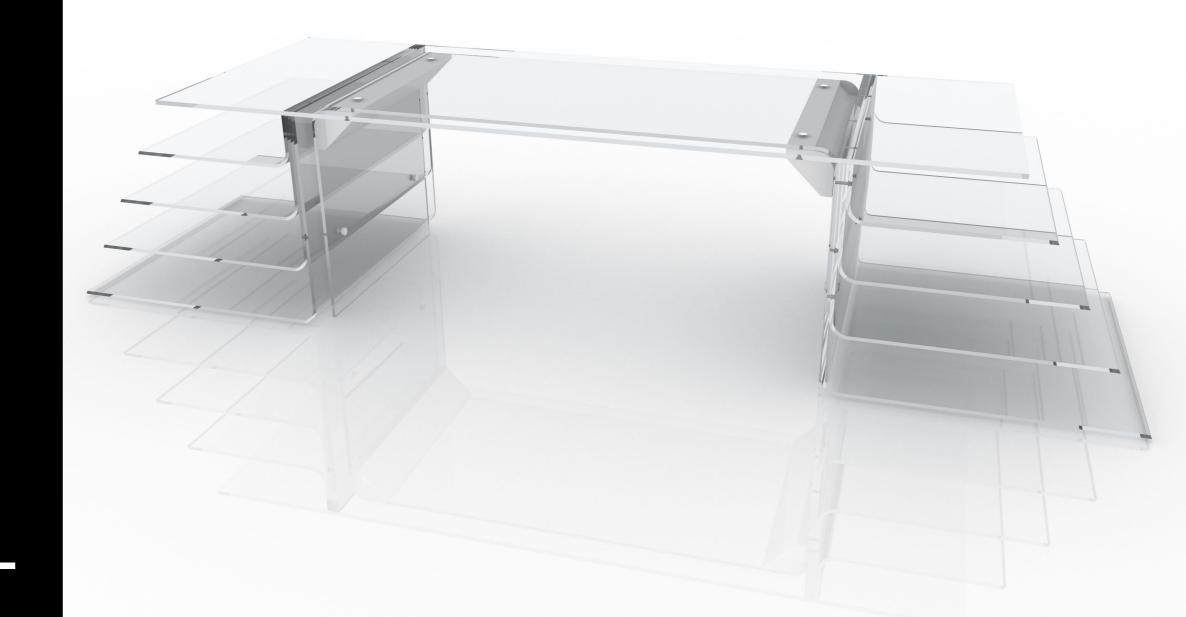

### TECHNICAL SPECIFICATION

Load capacity: 400 daN/cm²
Work load: 250 Kg
Ultimate loading: 760 Kg

**MATERIALS** 

Steel Aluminium

Float Glass "Linea Azzurra" transparent and extralight.

Lenght: 2800 mm

Width: 1000 mm

Height: 800 mm

Glass thickness: 15, 12 mm

Glass thickness: 15, 12 m Weight: 326 Kg

### TECHNICAL SPECIFICATION

Load capacity: 400 daN/cm²
Work load: 250 Kg
Ultimate loading: 760 Kg

### **MATERIALS**

Steel Aluminium

Float Glass "Linea Azzurra" transparent and extralight.

Weight:

Lenght: 2800 mm
Width: 1000 mm
Height: 800 mm
Glass thickness: 15, 12 mm

525 Kg

TECHNICAL SPECIFICATION

Load capacity: 400 daN/cm²
Work load: 310 Kg