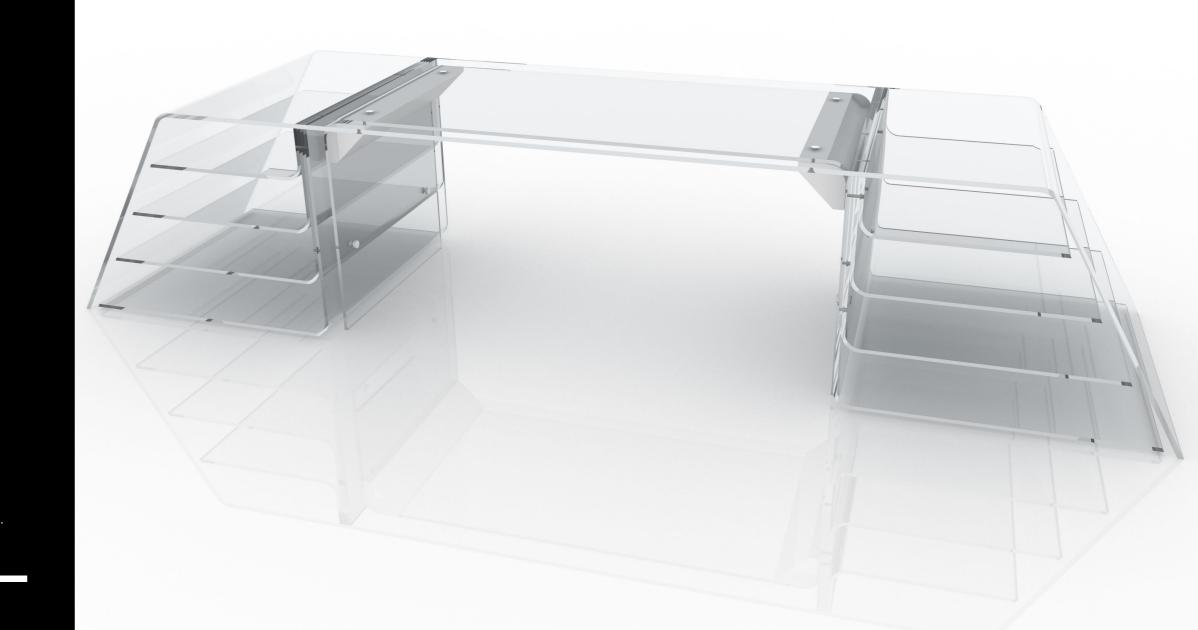

### **MATERIALS**

Steel Aluminium

Float Glass "Linea Azzurra" transparent and extralight.

Weight:

Lenght: 2800 mm
Width: 1000 mm
Height: 800 mm
Glass thickness: 15, 12 mm

525 Kg

TECHNICAL SPECIFICATION

Load capacity: 400 daN/cm²
Work load: 310 Kg

Ultimate loading: 900 Kg

**MATERIALS** 

Steel Aluminium

Float Glass "Linea Azzurra" transparent and extralight.

Lenght: 2800 mm
Width: 1000 mm
Height: 800 mm
Glass thickness: 15, 12 mm

Glass thickness: 15, 12 m Weight: 588 Kg

### TECHNICAL SPECIFICATION

Load capacity: 400 daN/cm²
Work load: 310 Kg
Ultimate loading: 900 Kg