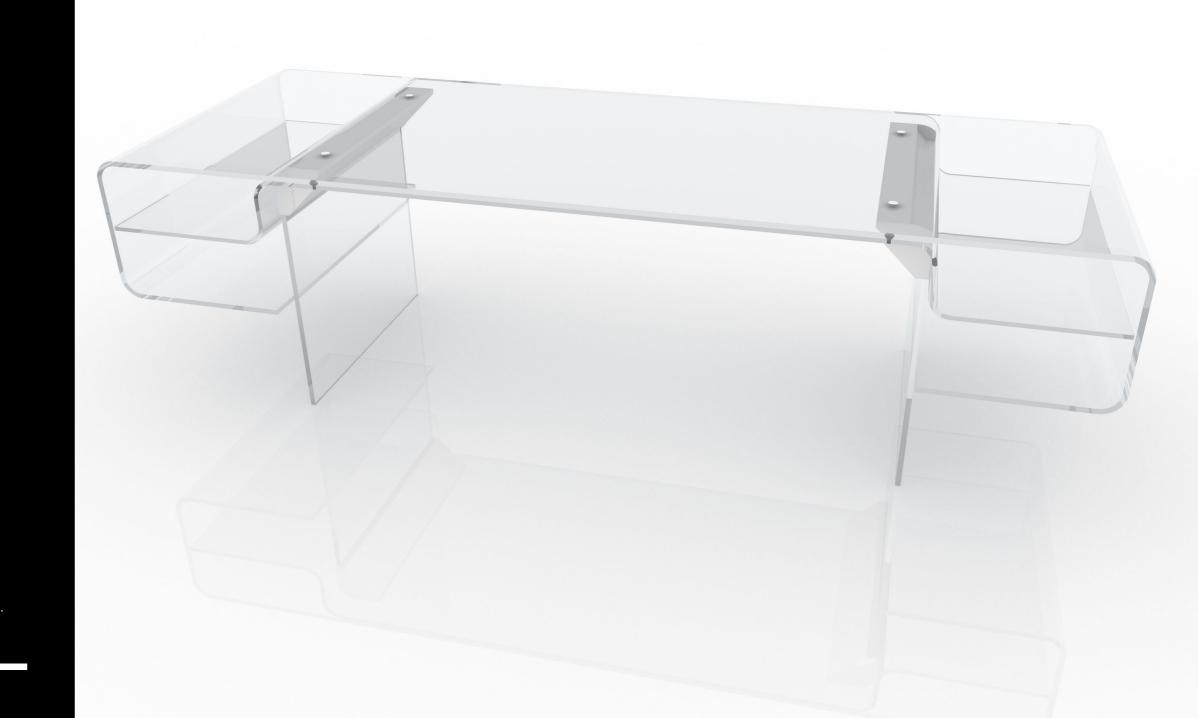

### **MATERIALS**

Steel Aluminium

Float Glass "Linea Azzurra" transparent and extralight.

Lenght: 2800 mm

Width: 1000 mm

Height: 800 mm

Glass thickness: 15, 12 mm

Glass thickness: 15, 12 mm Weight: 310 Kg

### TECHNICAL SPECIFICATION

Load capacity: 400 daN/cm²
Work load: 250 Kg
Ultimate loading: 760 Kg

**MATERIALS** 

Steel Aluminium

Float Glass "Linea Azzurra" transparent and extralight.

Lenght: 2800 mm
Width: 1000 mm
Height: 800 mm
Glass thickness: 15, 12 mm