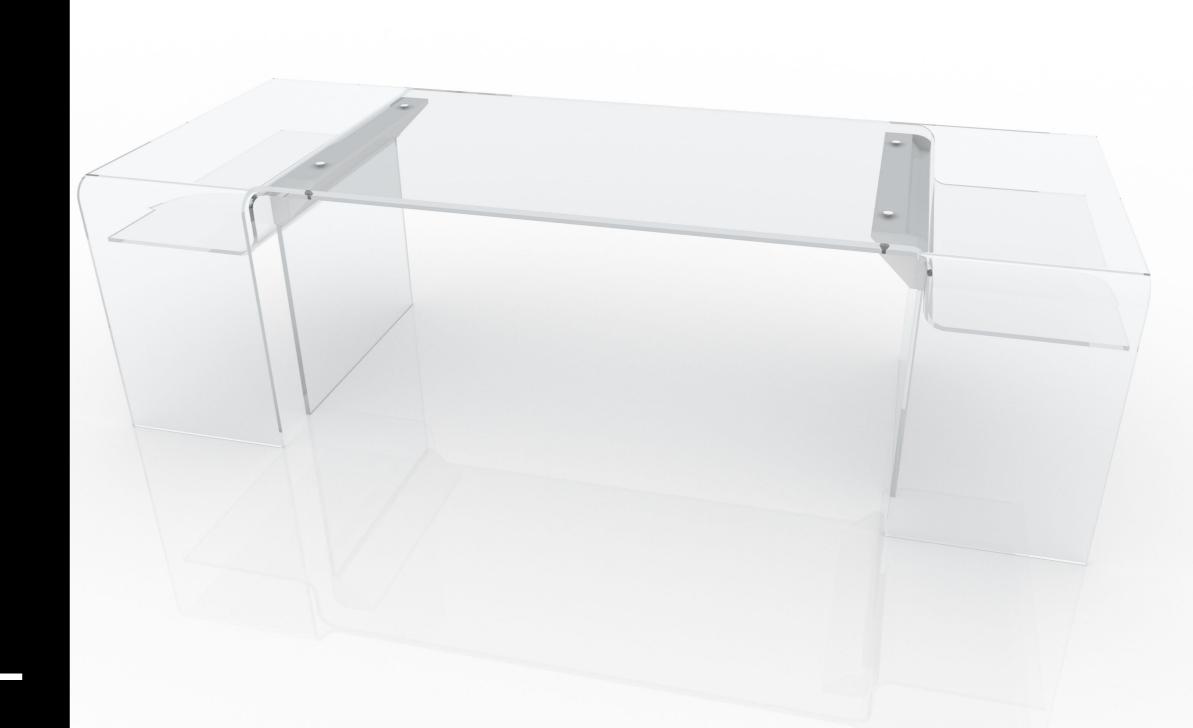

### TECHNICAL SPECIFICATION

Load capacity: 400 daN/cm²
Work load: 250 Kg
Ultimate loading: 760 Kg

**MATERIALS** 

Steel Aluminium

Float Glass "Linea Azzurra" transparent and extralight.

Lenght: 2800 mm

Width: 1000 mm

Height: 800 mm

Glass thickness: 15, 12 mm

Glass thickness: 15, 12 m Weight: 326 Kg