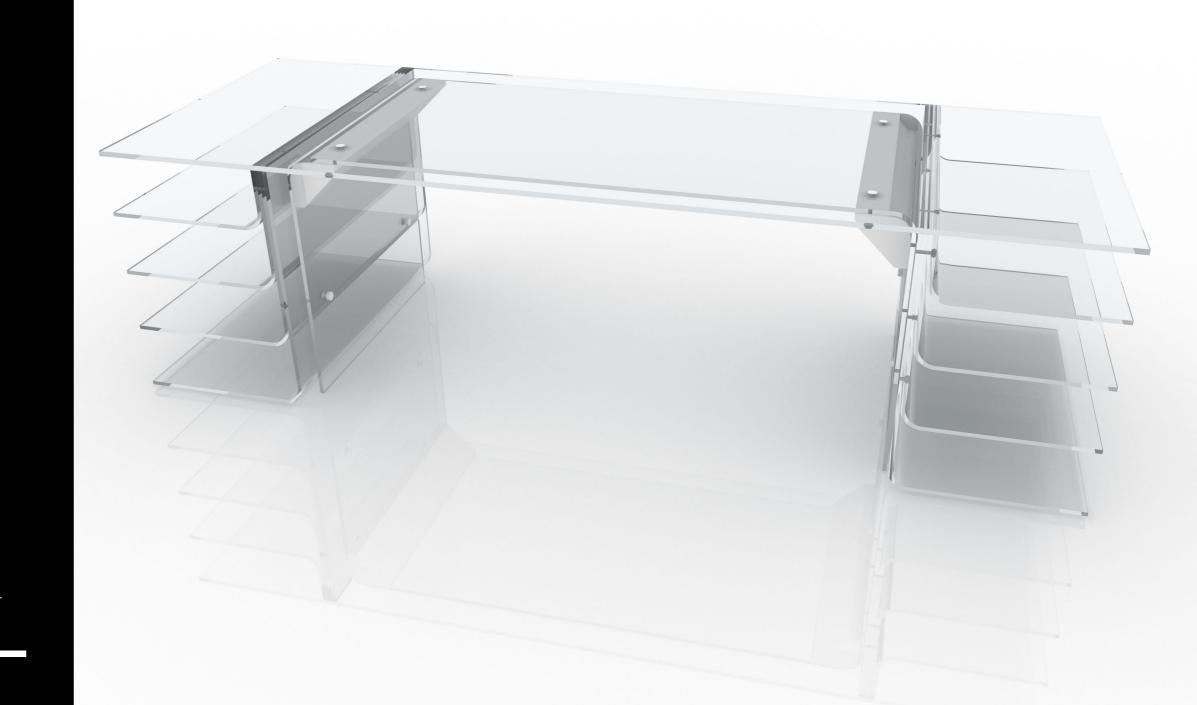

### **MATERIALS**

Steel Aluminium

Float Glass "Linea Azzurra" transparent and extralight.

Lenght: 2800 mm

Width: 1000 mm

Height: 800 mm

Glass thickness: 15, 12 mm

Glass thickness: 15, 12 mm Weight: 310 Kg

### TECHNICAL SPECIFICATION

Load capacity: 400 daN/cm²
Work load: 250 Kg
Ultimate loading: 760 Kg

**MATERIALS** 

Steel Aluminium

Float Glass "Linea Azzurra" transparent and extralight.

Lenght: 2800 mm
Width: 1000 mm
Height: 800 mm
Glass thickness: 15, 12 mm