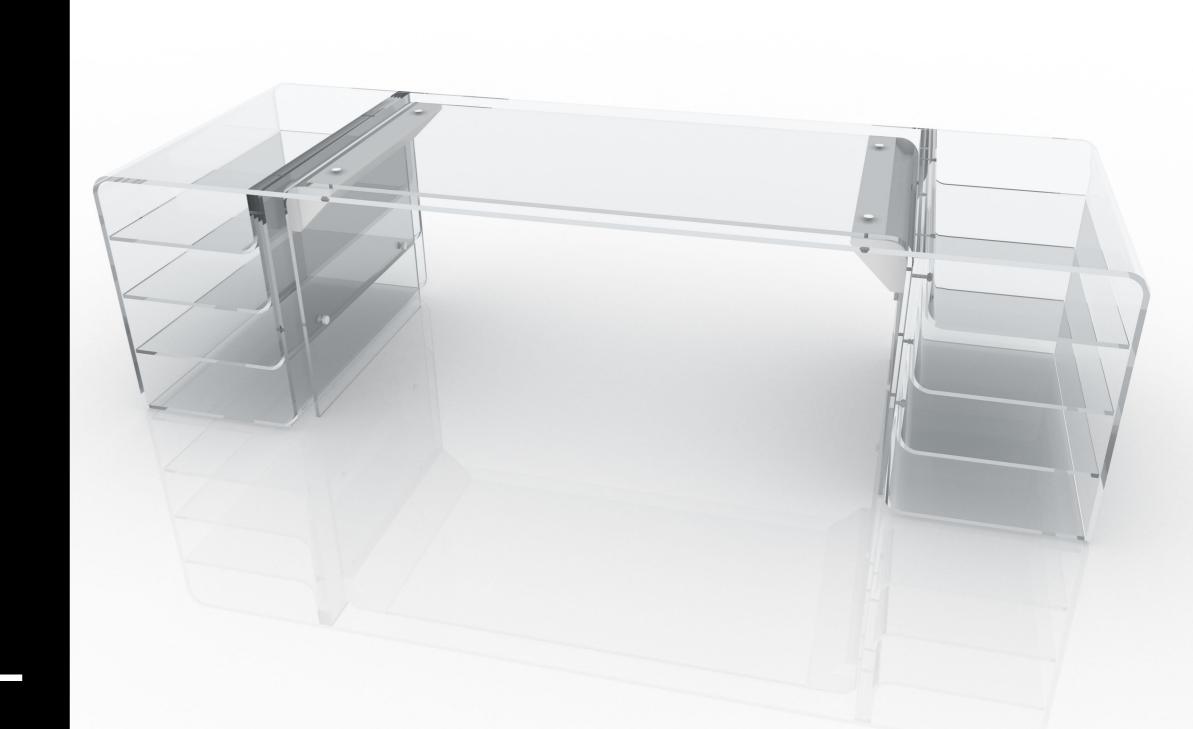

### TECHNICAL SPECIFICATION

Load capacity: 400 daN/cm²
Work load: 250 Kg
Ultimate loading: 760 Kg

**MATERIALS** 

Steel Aluminium

Float Glass "Linea Azzurra" transparent and extralight.

Lenght: 2800 mm

Width: 1000 mm

Height: 800 mm

Glass thickness: 15, 12 mm

Glass thickness: 15, 12 m Weight: 326 Kg