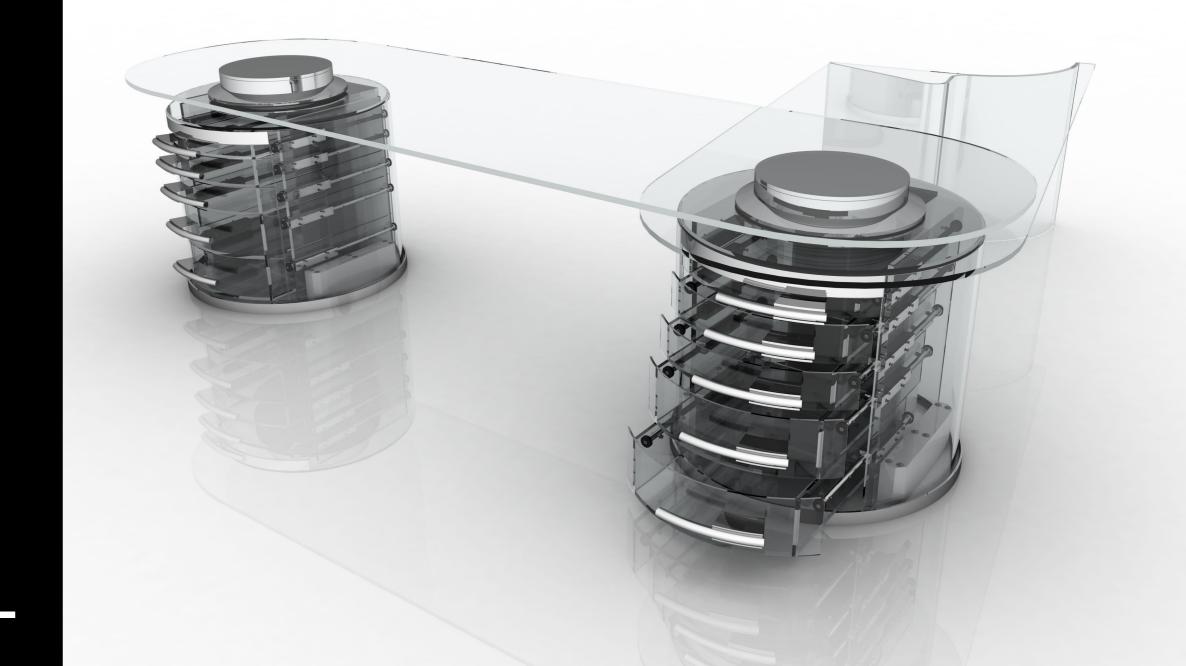

#### **MATERIALS**

Float Glass "Linea Azzurra" transparent and extralight. Aluminium Steel

Lenght:3230 mmWidth:1000 mmHeight:800 mmGlass thickness:19 mmWeight:970 Kg

#### TECHNICAL SPECIFICATION

Load capacity: 400 daN/cm²
Work load: 125 Kg
Ultimate loading: 370 Kg
Lower Sheet work load on top: 28 Kg
Lower Sheet ultimate loading: 83 Kg