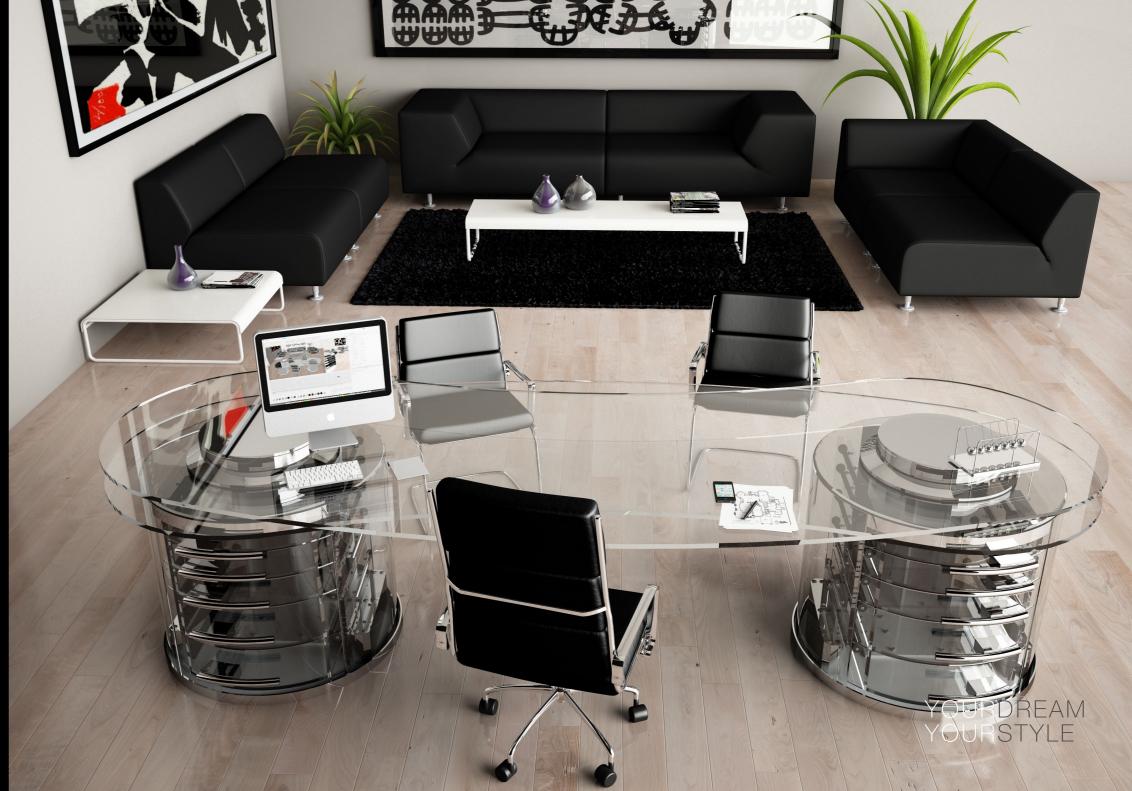

Lenght: 3230 mm
Width: 1000 mm
Height: 800 mm

Glass thickness: 19 mm Weight: 850 Kg

#### TECHNICAL SPECIFICATION

Load capacity: 400 daN/cm2
Work load: 125 Kg
Ultimate loading: 370 Kg

#### **MATERIALS**

Float Glass "Linea Azzurra" transparent and extralight. Aluminium Steel

Lenght:3230 mmWidth:1000 mmHeight:800 mmGlass thickness:19 mmWeight:962 Kg