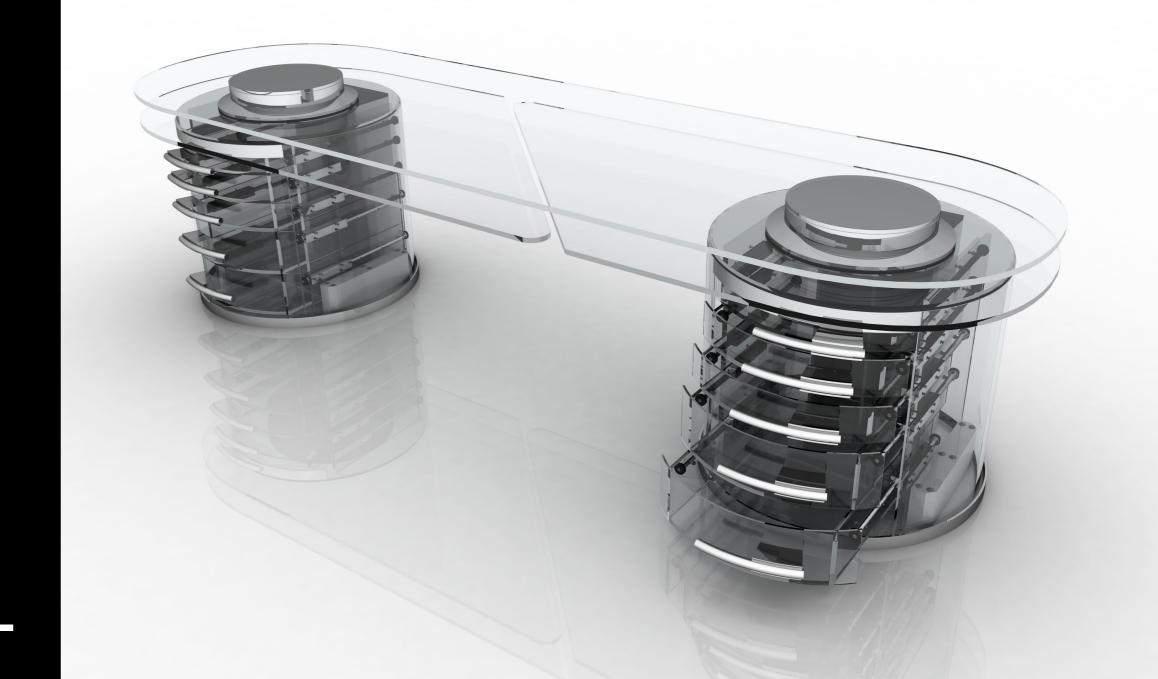

#### TECHNICAL SPECIFICATION

Load capacity: 400 daN/cm²
Work load: 125 Kg
Ultimate loading: 370 Kg
Lower Sheet work load on top: 43 Kg
Lower Sheet ultimate loading: 125 Kg

#### **MATERIALS**

Float Glass "Linea Azzurra" transparent and extralight. Aluminium Steel

Lenght:3230 mmWidth:1000 mmHeight:800 mmGlass thickness:19 mmWeight:962 Kg