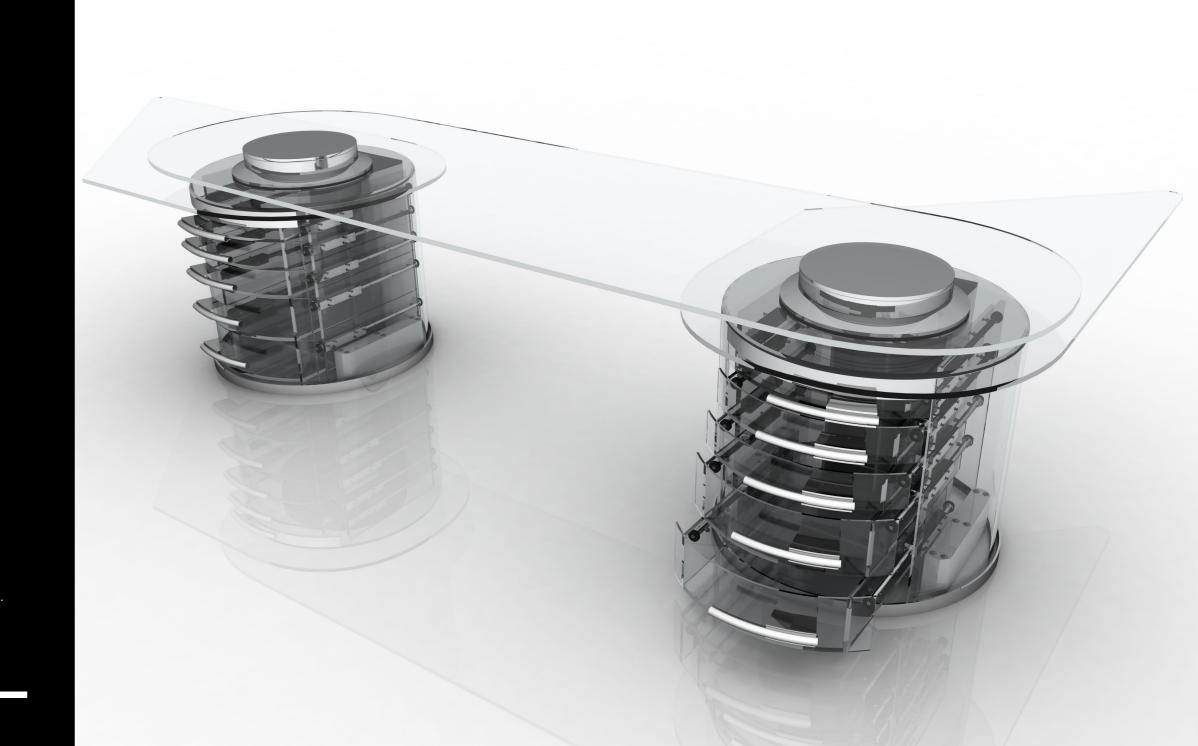

#### **MATERIALS**

Float Glass "Linea Azzurra" transparent and extralight. Aluminium Steel

Lenght:3230 mmWidth:1000 mmHeight:800 mmGlass thickness:19 mmWeight:970 Kg

#### TECHNICAL SPECIFICATION

Load capacity: 400 daN/cm²
Work load: 125 Kg
Ultimate loading: 370 Kg
Lower Sheet work load on top: 28 Kg
Lower Sheet ultimate loading: 83 Kg