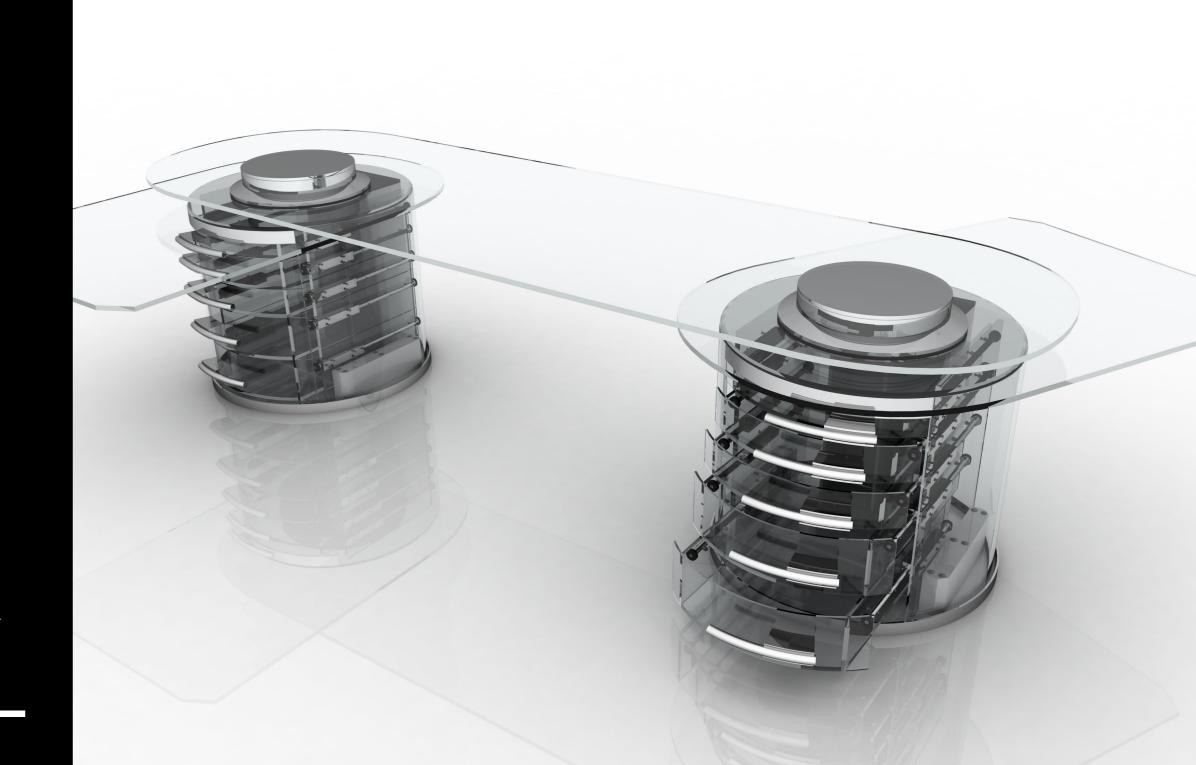

Lenght: 3230 mm
Width: 1000 mm
Height: 800 mm

Glass thickness: 19 mm Weight: 850 Kg

#### TECHNICAL SPECIFICATION

Load capacity: 400 daN/cm2
Work load: 125 Kg
Ultimate loading: 370 Kg

#### **MATERIALS**

Float Glass "Linea Azzurra" transparent and extralight. Aluminium Steel

Lenght:3230 mmWidth:1000 mmHeight:800 mmGlass thickness:19 mmWeight:962 Kg