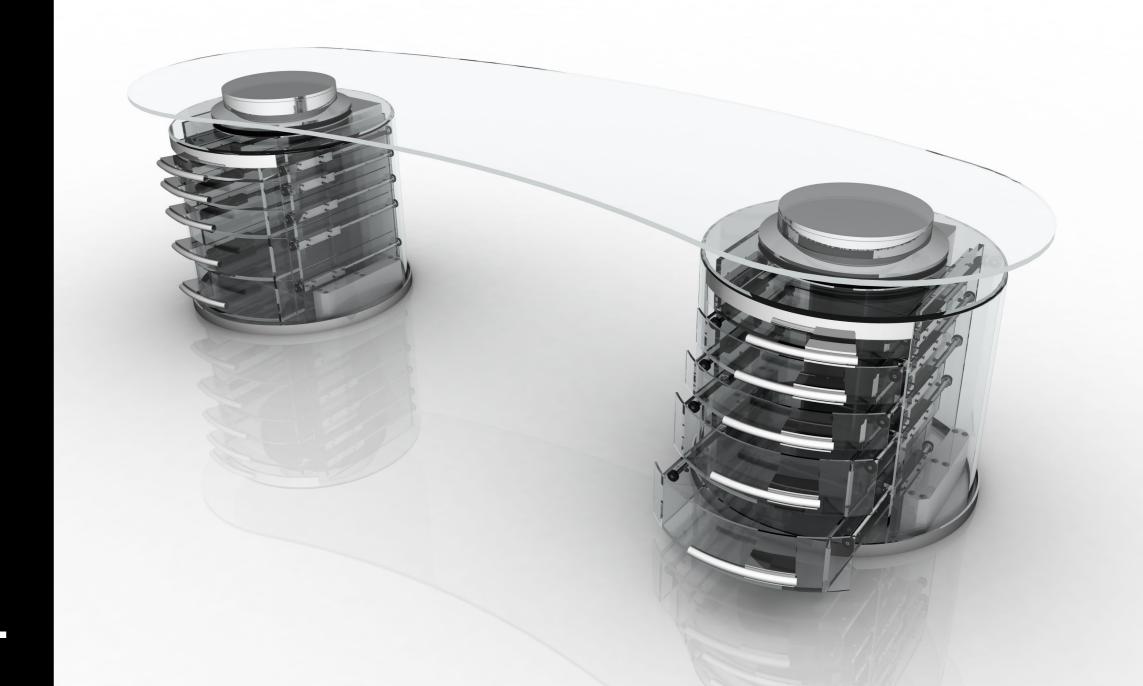

#### **MATERIALS**

Float Glass "Linea Azzurra" transparent and extralight. Aluminium Steel

Lenght:3230 mmWidth:1000 mmHeight:800 mmGlass thickness:19 mmWeight:970 Kg

#### TECHNICAL SPECIFICATION

Load capacity: 400 daN/cm²
Work load: 125 Kg
Ultimate loading: 370 Kg
Lower Sheet work load on top: 28 Kg
Lower Sheet ultimate loading: 83 Kg