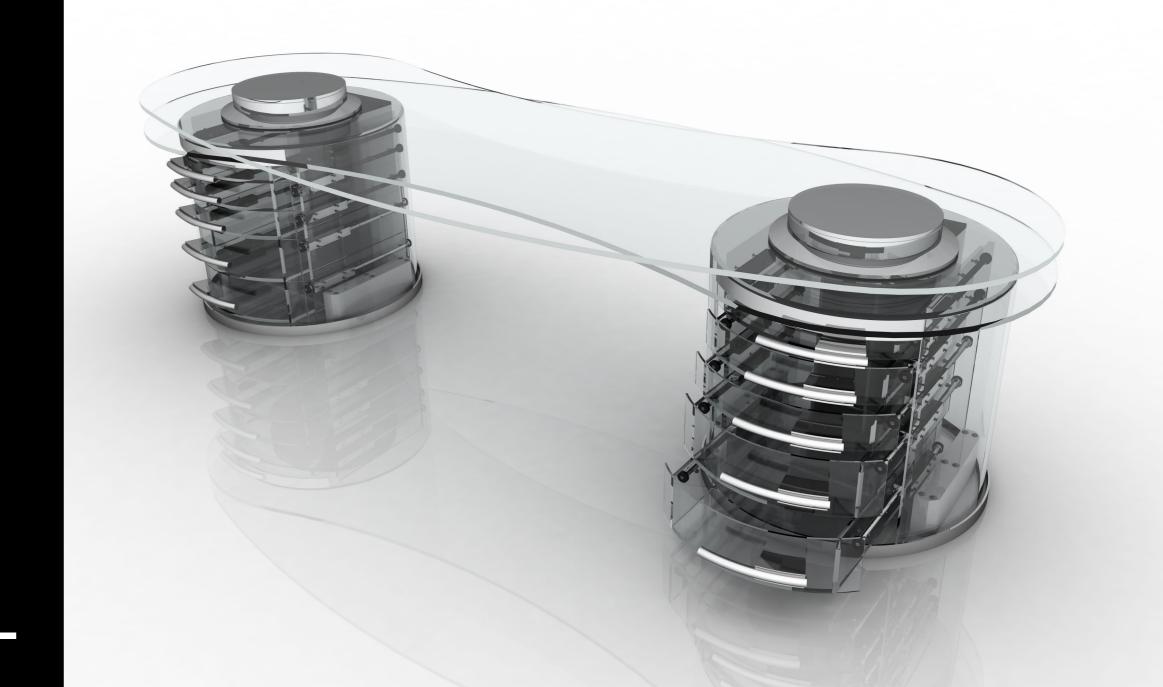

Lenght: 3230 mm
Width: 1000 mm
Height: 800 mm

Glass thickness: 19 mm Weight: 850 Kg

#### TECHNICAL SPECIFICATION

Load capacity: 400 daN/cm2
Work load: 125 Kg
Ultimate loading: 370 Kg

#### **MATERIALS**

Float Glass "Linea Azzurra" transparent and extralight. Aluminium Steel

Lenght:3230 mmWidth:1000 mmHeight:800 mmGlass thickness:19 mmWeight:962 Kg