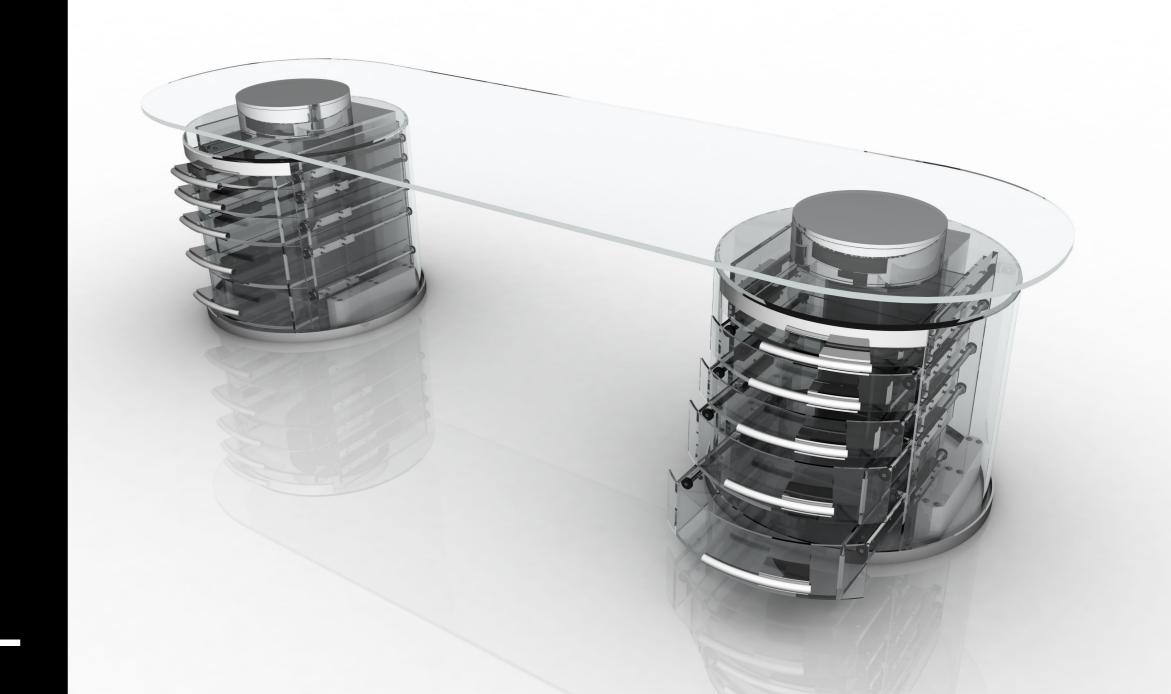

#### TECHNICAL SPECIFICATION

Load capacity: 400 daN/cm²
Work load: 125 Kg
Ultimate loading: 370 Kg
Lower Sheet work load on top: 43 Kg
Lower Sheet ultimate loading: 125 Kg

#### **MATERIALS**

Float Glass "Linea Azzurra" transparent and extralight. Aluminium Steel

Lenght:3230 mmWidth:1000 mmHeight:800 mmGlass thickness:19 mmWeight:962 Kg