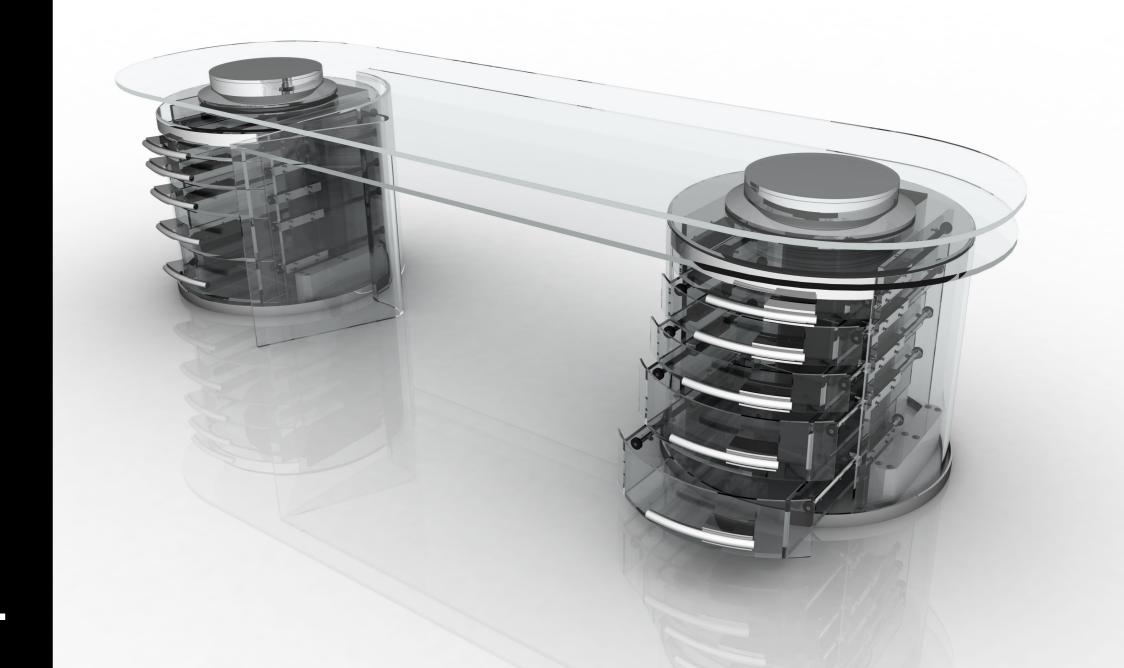

#### TECHNICAL SPECIFICATION

Load capacity: 400 daN/cm²
Work load: 125 Kg
Ultimate loading: 370 Kg
Lower Sheet work load on top: 28 Kg
Lower Sheet ultimate loading: 83 Kg

#### **MATERIALS**

Float Glass "Linea Azzurra" transparent and extralight. Aluminium Steel

Lenght:3230 mmWidth:1000 mmHeight:800 mmGlass thickness:19 mmWeight:970 Kg