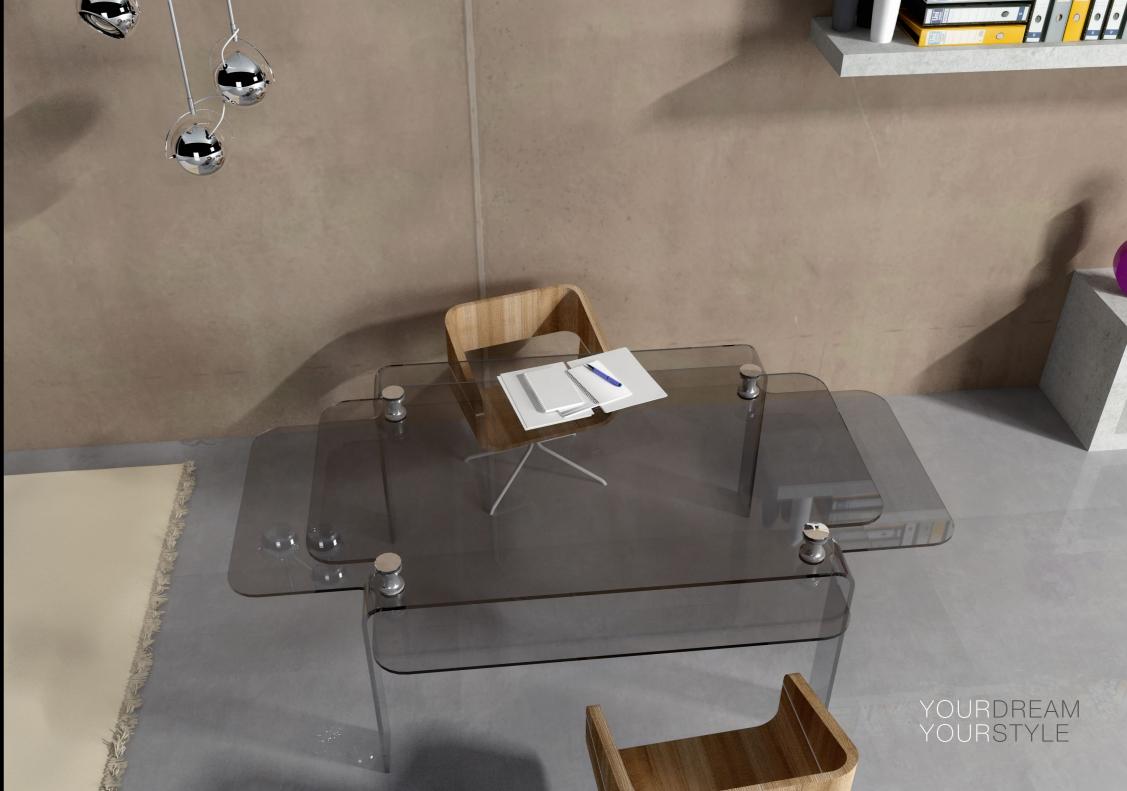

#### **DIMENSIONS**

Lenght: 2300 mm

Width: 1350 mm

Height: 800 mm

Glass thickness: 15, 12 mm

Weight: 200 Kg

#### TECHNICAL SPECIFICATION

Load capacity: 400 daN/cm²

Work load: 98 Kg

Ultimate loading: 124 Kg

Lower Sheet work load on top: 200 Kg

Lower Sheet ultimate loading: 250 Kg

#### **MATERIALS**

Float Glass "Linea Azzurra" transparent and extralight. Aluminium Steel

Lenght: 2300 mm

Width: 1350 mm

Height: 800 mm

Glass thickness: 15, 12 mm

Weight: 296 Kg

TECHNICAL SPECIFICATION