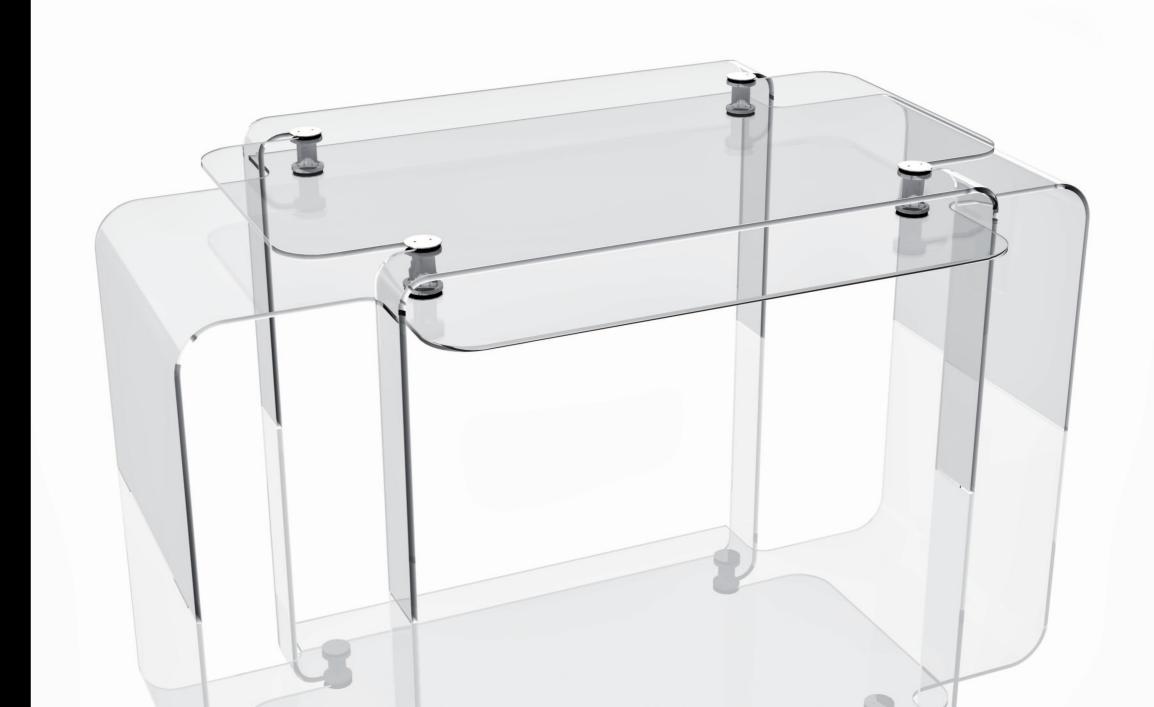

#### **DIMENSIONS**

Lenght: 2300 mm

Width: 1350 mm

Height: 800 mm

Glass thickness: 15, 12 mm

Weight: 287 Kg

#### TECHNICAL SPECIFICATION

Load capacity: 400 daN/cm²

Work load: 200 Kg

Ultimate loading: 250 Kg

Lower Sheet work load on top: 265 Kg

Lower Sheet ultimate loading: 185 Kg

#### **MATERIALS**

Float Glass "Linea Azzurra" transparent and extralight. Aluminium Steel