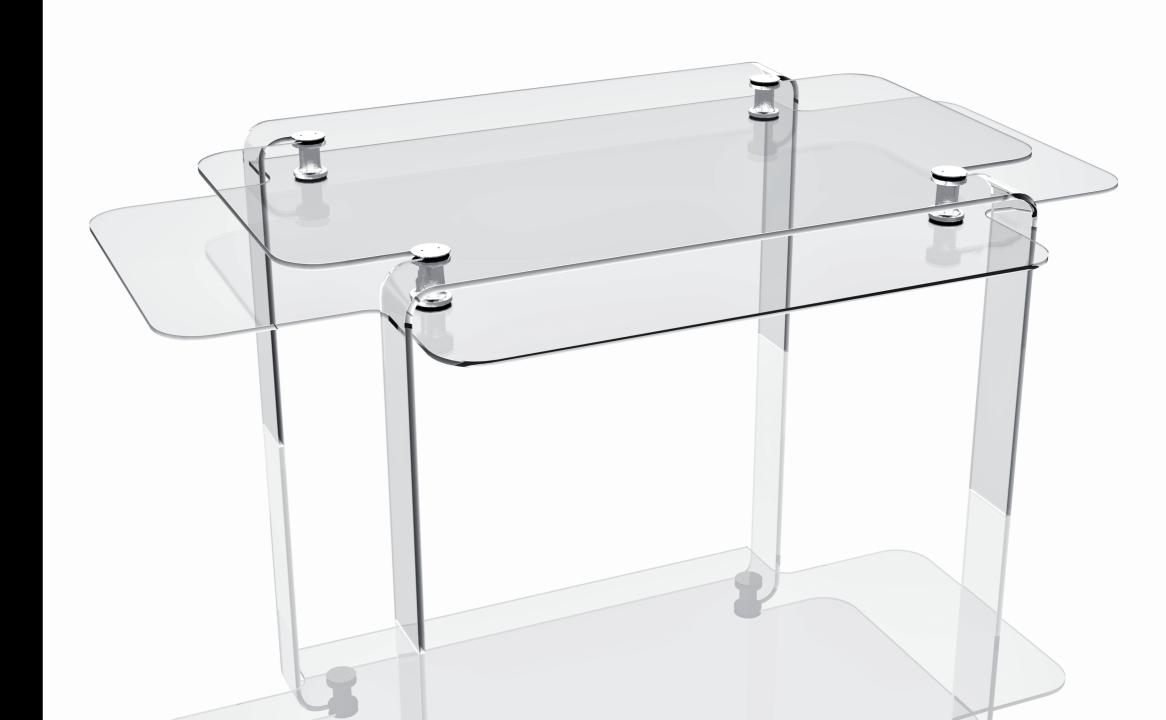

#### **DIMENSIONS**

Lenght: 2300 mm

Width: 1350 mm

Height: 800 mm

Glass thickness: 15, 12 mm

Weight: 287 Kg

#### TECHNICAL SPECIFICATION

Load capacity: 400 daN/cm²

Work load: 200 Kg

Ultimate loading: 250 Kg

Lower Sheet work load on top: 265 Kg

Lower Sheet ultimate loading: 185 Kg

#### **MATERIALS**

Float Glass "Linea Azzurra" transparent and extralight. Aluminium Steel