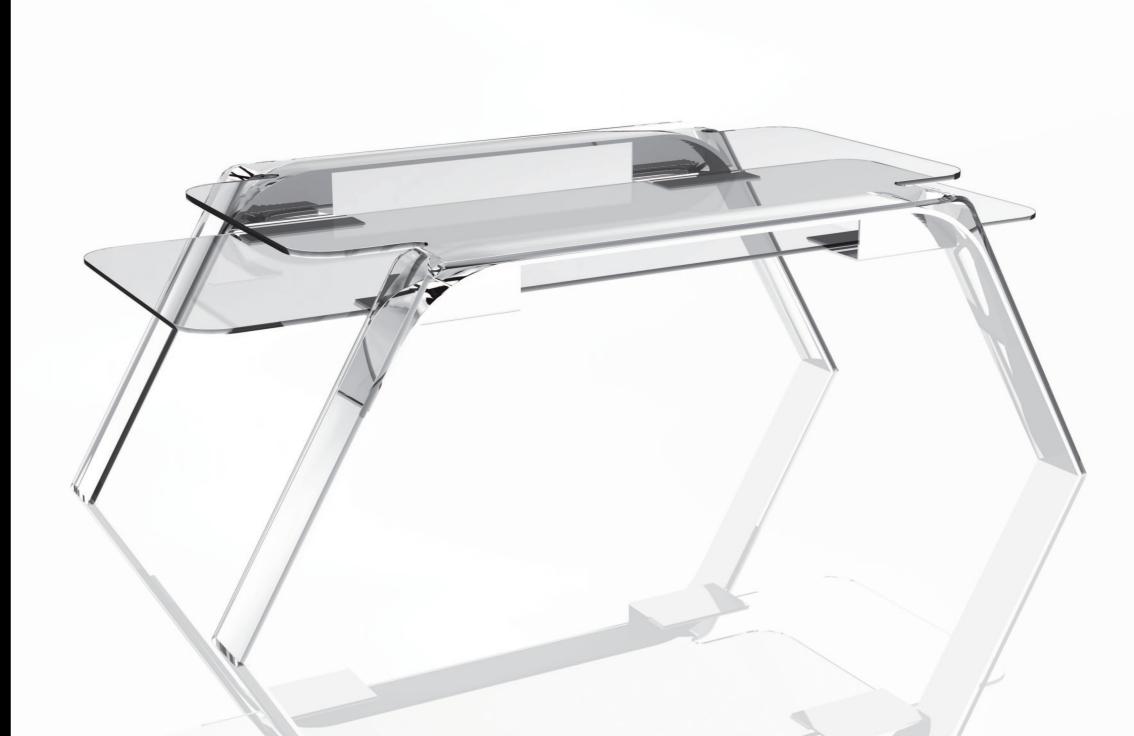

#### **DIMENSIONS**

Lenght: 2300 mm

Width: 1350 mm

Height: 800 mm

Glass thickness: 15, 12 mm

Weight: 200 Kg

#### TECHNICAL SPECIFICATION

Load capacity: 400 daN/cm²

Work load: 98 Kg

Ultimate loading: 124 Kg

Lower Sheet work load on top: 200 Kg

Lower Sheet ultimate loading: 250 Kg