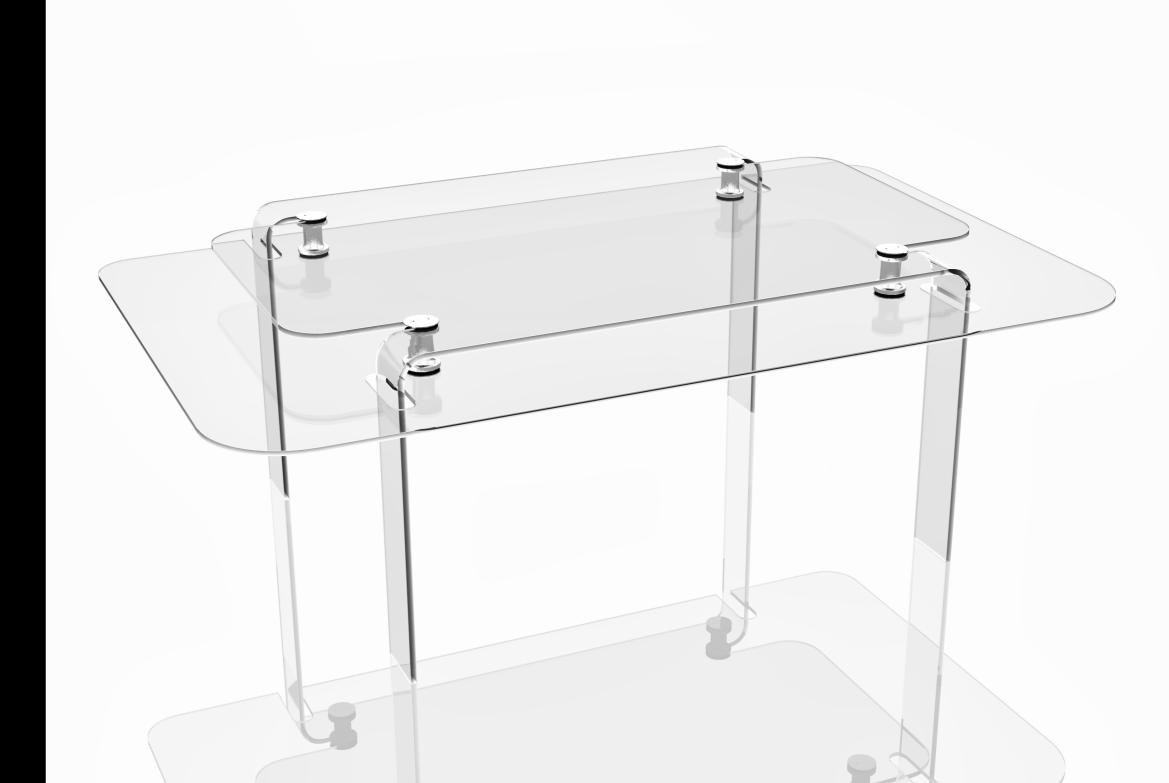

#### **DIMENSIONS**

Lenght: 2300 mm

Width: 1350 mm

Height: 800 mm

Glass thickness: 15, 12 mm

Weight: 200 Kg

#### TECHNICAL SPECIFICATION

Load capacity: 400 daN/cm²

Work load: 98 Kg

Ultimate loading: 124 Kg

Lower Sheet work load on top: 200 Kg

Lower Sheet ultimate loading: 250 Kg

#### **MATERIALS**

Float Glass "Linea Azzurra" transparent and extralight. Aluminium Steel

Lenght: 2300 mm

Width: 1350 mm

Height: 800 mm

Glass thickness: 15, 12 mm

Weight: 296 Kg

TECHNICAL SPECIFICATION