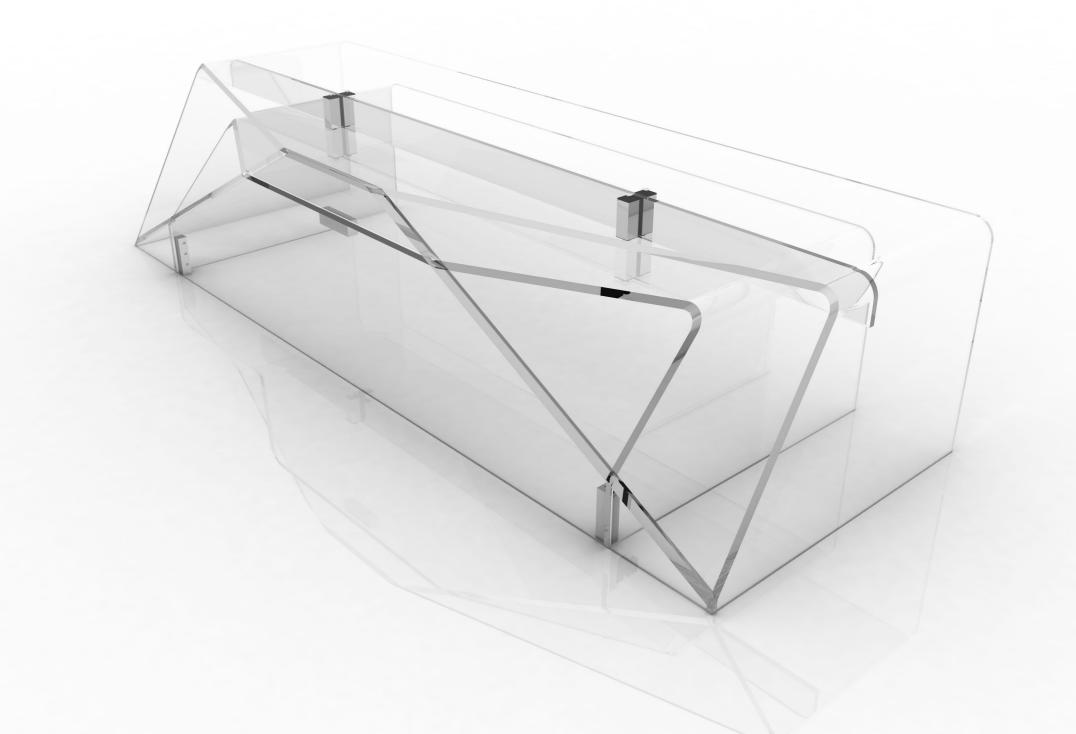

BUNDARI: the ideal mix of technology and experience.

**DIMENSIONS** 

Lenght: 3500 mm Width: 1200 mm

800 mm

19 mm

850 Kg

Height:

Glass thickness: Weight:

### TECHNICAL SPECIFICATION

Load capacity: 400 daN/cm<sup>2</sup>

Work load: 125 Kg

Ultimate loading: 370 Kg Float Glass "Linea Azzurra" transparent and extralight.

Supplier: Glaverbel

**MATERIALS** 

Aluminium

Steel

3500 mm Lenght: Width: 1200 mm Height: 800 mm

19 mm Glass thickness: 595 Kg Weight:

TECHNICAL SPECIFICATION

400 daN/cm<sup>2</sup> Load capacity:

Steel Work load: 180 Kg Aluminium 530 Kg Ultimate loading:

Supplier: Glaverbel

**MATERIALS** 