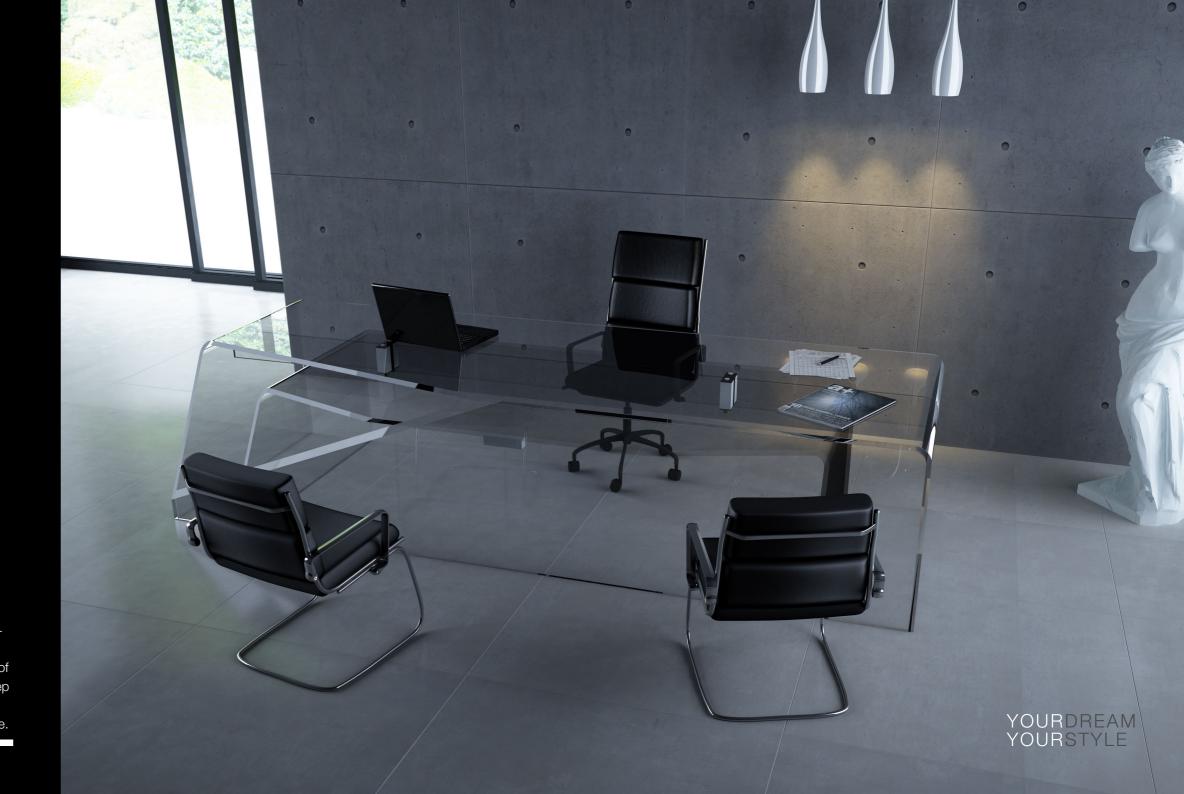

BUNDARI: the ideal mix of technology and experience.

**DIMENSIONS** 

Lenght: 3500 mm Width: 1200 mm

800 mm

19 mm

850 Kg

Height:

Glass thickness: Weight:

### TECHNICAL SPECIFICATION

Load capacity: 400 daN/cm<sup>2</sup>

Work load: 125 Kg

Ultimate loading: 370 Kg Float Glass "Linea Azzurra" transparent and extralight.

Supplier: Glaverbel

**MATERIALS** 

Aluminium

Steel

3500 mm Lenght: Width: 1200 mm Height: 800 mm

19 mm Glass thickness: 595 Kg Weight:

TECHNICAL SPECIFICATION

400 daN/cm<sup>2</sup> Load capacity:

Steel Work load: 180 Kg Aluminium 530 Kg Ultimate loading:

Supplier: Glaverbel

**MATERIALS** 