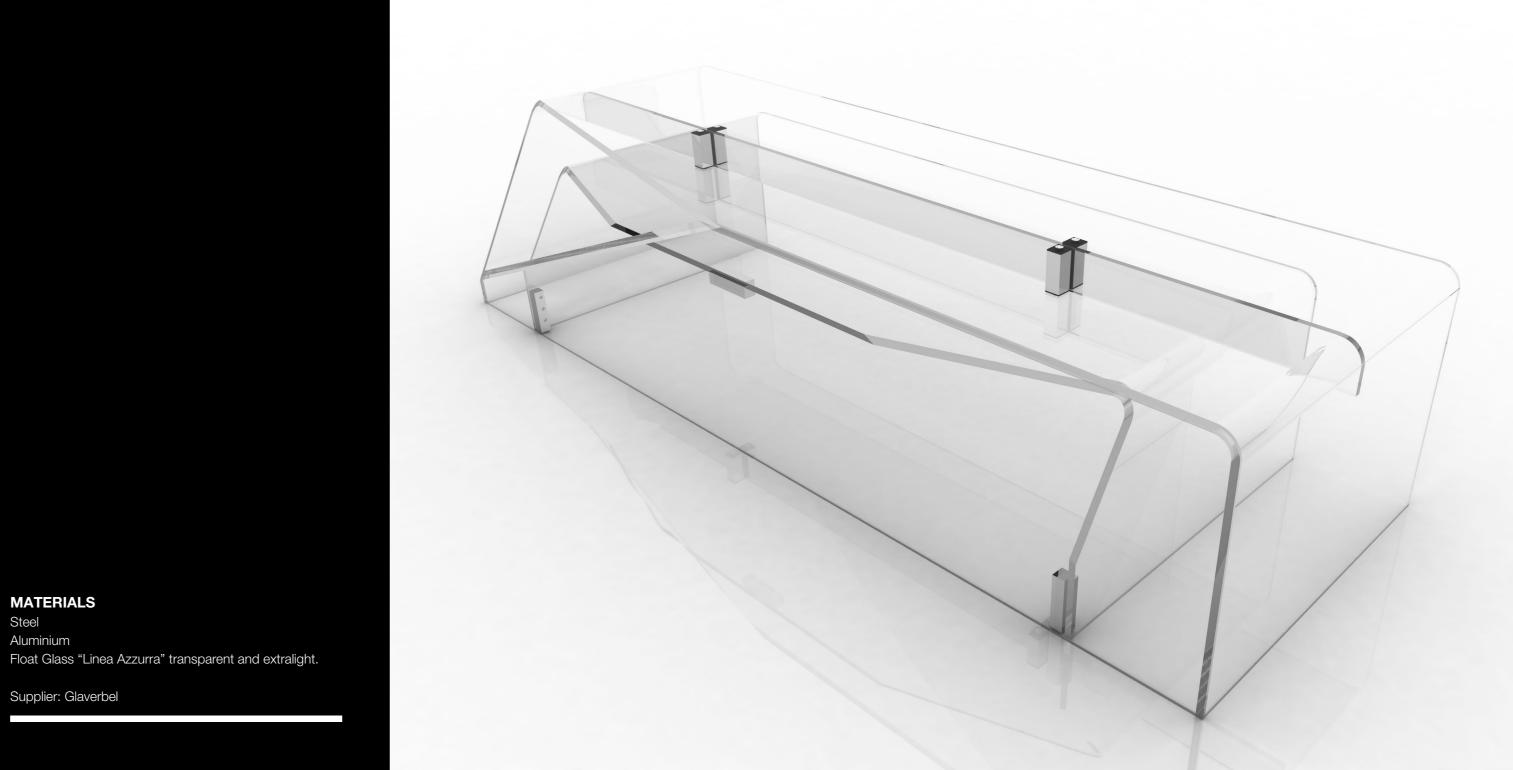

BUNDARI: the ideal mix of technology and experience.

**DIMENSIONS** 

Lenght: 3500 mm Width: 1200 mm

800 mm

19 mm

850 Kg

Height:

Glass thickness: Weight:

### TECHNICAL SPECIFICATION

Load capacity: 400 daN/cm<sup>2</sup>

Work load: 125 Kg

Ultimate loading: 370 Kg Float Glass "Linea Azzurra" transparent and extralight.

Supplier: Glaverbel

**MATERIALS** 

Aluminium

Steel

3500 mm Lenght: Width: 1200 mm Height: 800 mm

19 mm Glass thickness: 595 Kg Weight:

TECHNICAL SPECIFICATION

400 daN/cm<sup>2</sup> Load capacity:

Steel Work load: 180 Kg Aluminium 530 Kg Ultimate loading:

Supplier: Glaverbel

**MATERIALS** 