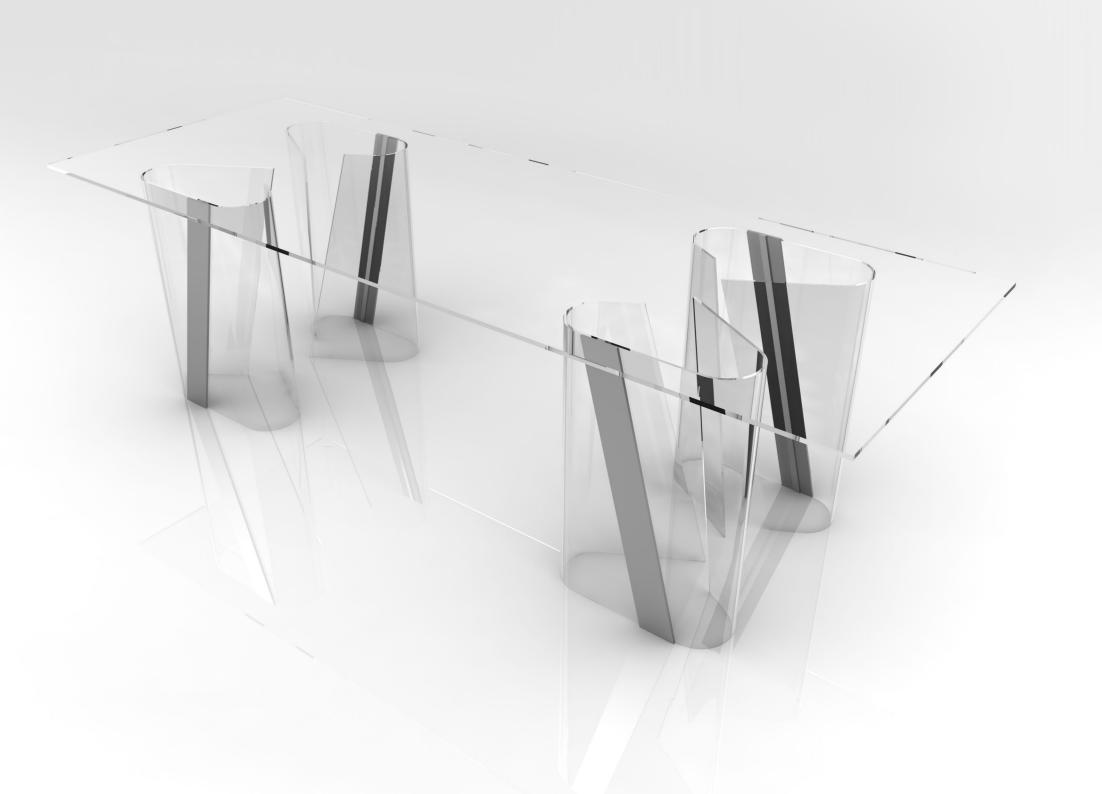

# **TECHNICAL SPECIFICATION**

Load capacity: Work load: Ultimate loading:

400 daN/cm<sup>2</sup> 84 Kg 168 Kg

#### MATERIALS

Float Glass "Linea Azzurra" transparent and extralight.

Lenght:2800 mmWidth:1000 mmHeight:850 mmGlass thickness:12, 8 mmWeight:130 Kg