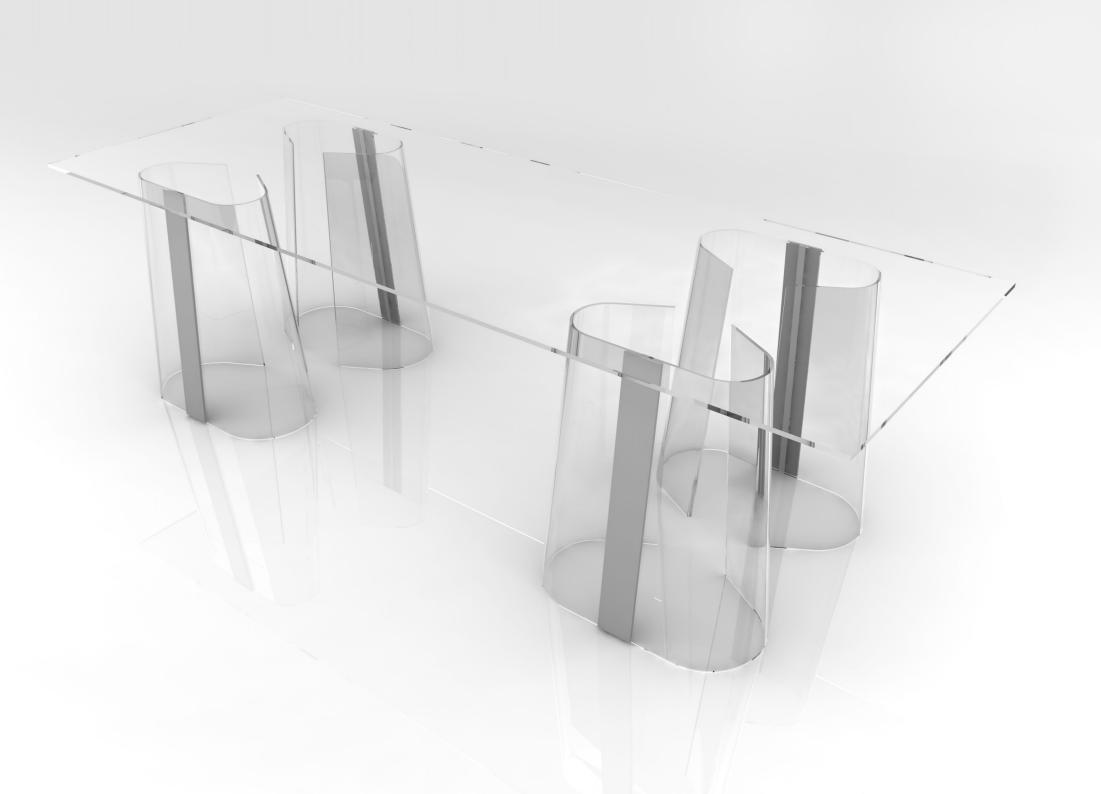

# **TECHNICAL SPECIFICATION**

Load capacity: Work load: Ultimate loading:

400 daN/cm<sup>2</sup> 84 Kg 168 Kg

#### MATERIALS

Float Glass "Linea Azzurra" transparent and extralight.

Lenght:2800 mmWidth:1000 mmHeight:850 mmGlass thickness:12, 8 mmWeight:130 Kg