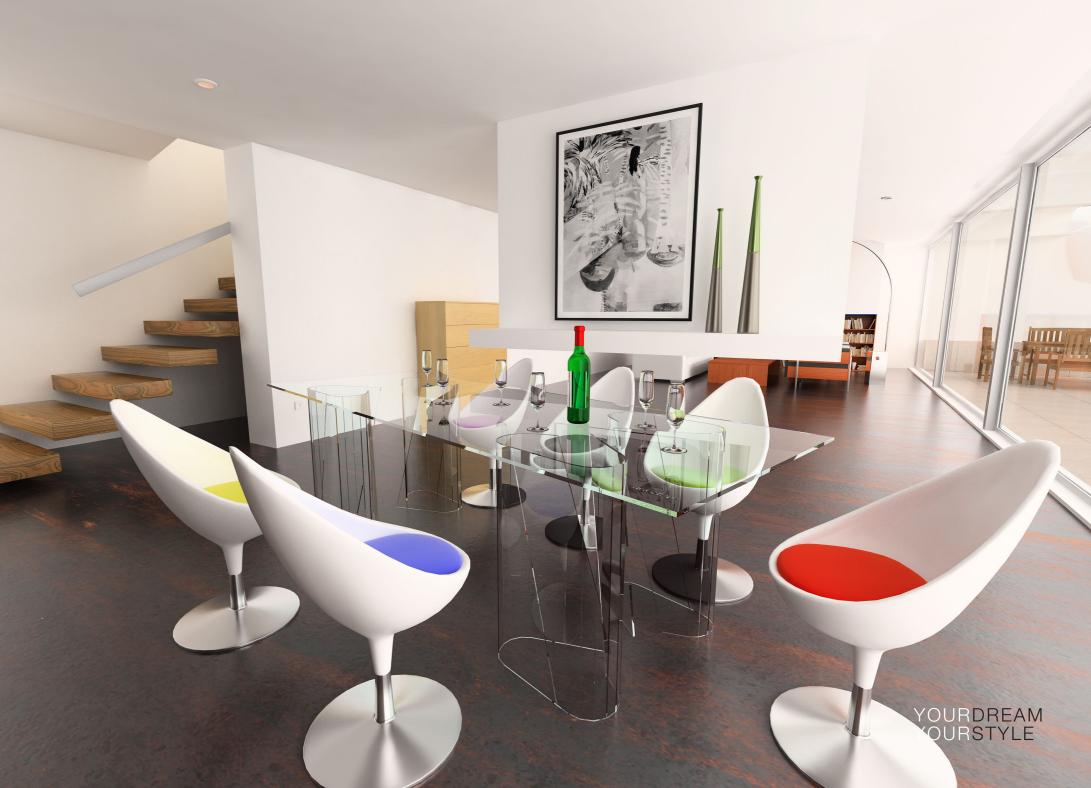

# SERIE RONDER

BUNDARI

#### TRANSPARENT

Glass-like transparency. We will be by your side from the choice of your desktop to the customization of its parts, with targeted inspections and architectural consulting. The uniqueness of our products also includes the extraordinary sales and after sales service. BUNDARI is global service.

#### TECHNOLOGY

To get the perfect shapes for our furniture we need all the technology currently available in glass processing. Once-unthinkable curves and flanges become reality in our desktops, thanks to continuous research and industrial innovation in the glass industry. BUNDARI is technology.

#### CRAFTSMANSHIP

Our products are manufactured individually with craftlike care.

The shapes of our exclusive items require all the skill of glass experts, who advise our technicians step by step to identify the most functional solutions.

BUNDARI: the ideal mix of technology and experience.

Lenght:2800 mmWidth:1000 mmHeight:850 mmGlass thickness:12, 8 mmWeight:166 Kg