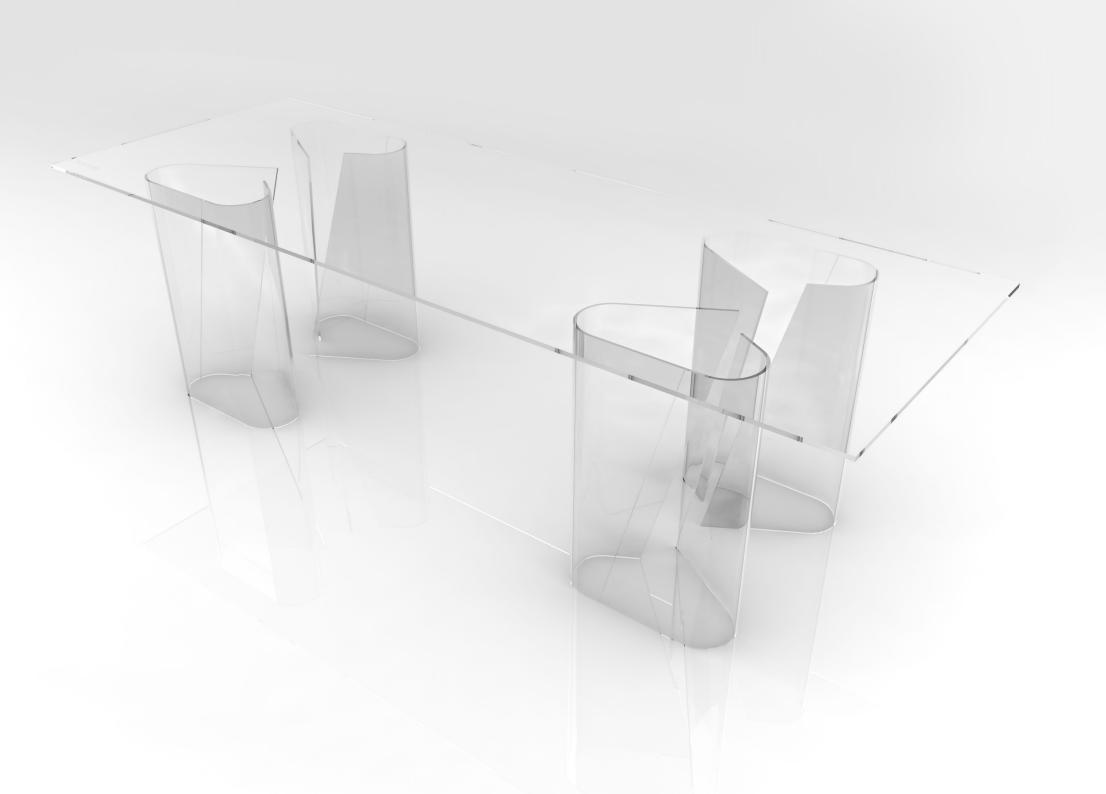

### TECHNICAL SPECIFICATION

Load capacity: Work load: Ultimate loading:

400 daN/cm<sup>2</sup> 84 Kg 168 Kg

#### MATERIALS

Float Glass "Linea Azzurra" transparent and extralight. Aluminium Steel

Lenght:2800 mmWidth:1000 mmHeight:850 mmGlass thickness:12, 8 mmWeight:123 Kg