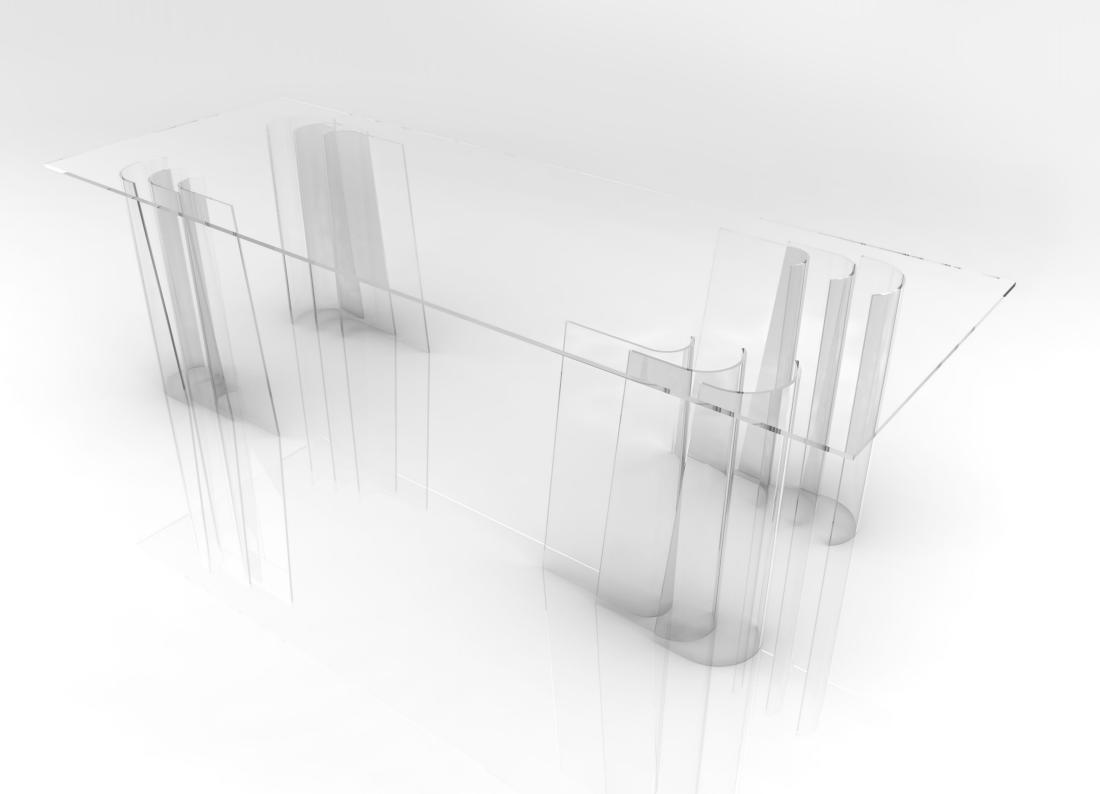

BUNDARI: the ideal mix of technology and experience.

Lenght:2800 mmWidth:1000 mmHeight:850 mmGlass thickness:12, 8 mmWeight:166 Kg

# TECHNICAL SPECIFICATION

Load capacity: Work load: Ultimate loading:

400 daN/cm<sup>2</sup> 80 Kg 163 Kg

#### MATERIALS

Float Glass "Linea Azzurra" transparent and extralight.

Lenght:2800 mmWidth:1000 mmHeight:850 mmGlass thickness:12, 8 mmWeight:171 Kg