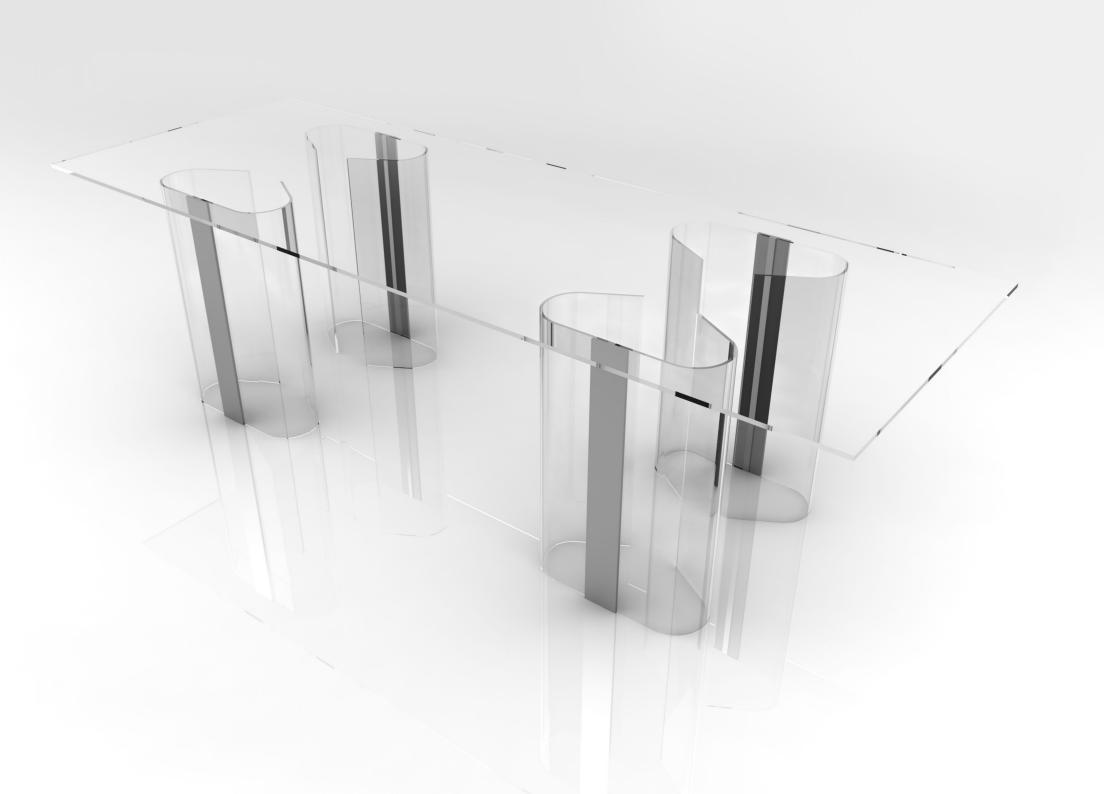

### TECHNICAL SPECIFICATION

Load capacity: Work load: Ultimate loading:

400 daN/cm<sup>2</sup> 84 Kg 168 Kg

#### MATERIALS

Float Glass "Linea Azzurra" transparent and extralight. Aluminium Steel

Lenght:2800 mmWidth:1000 mmHeight:850 mmGlass thickness:12, 8 mmWeight:123 Kg