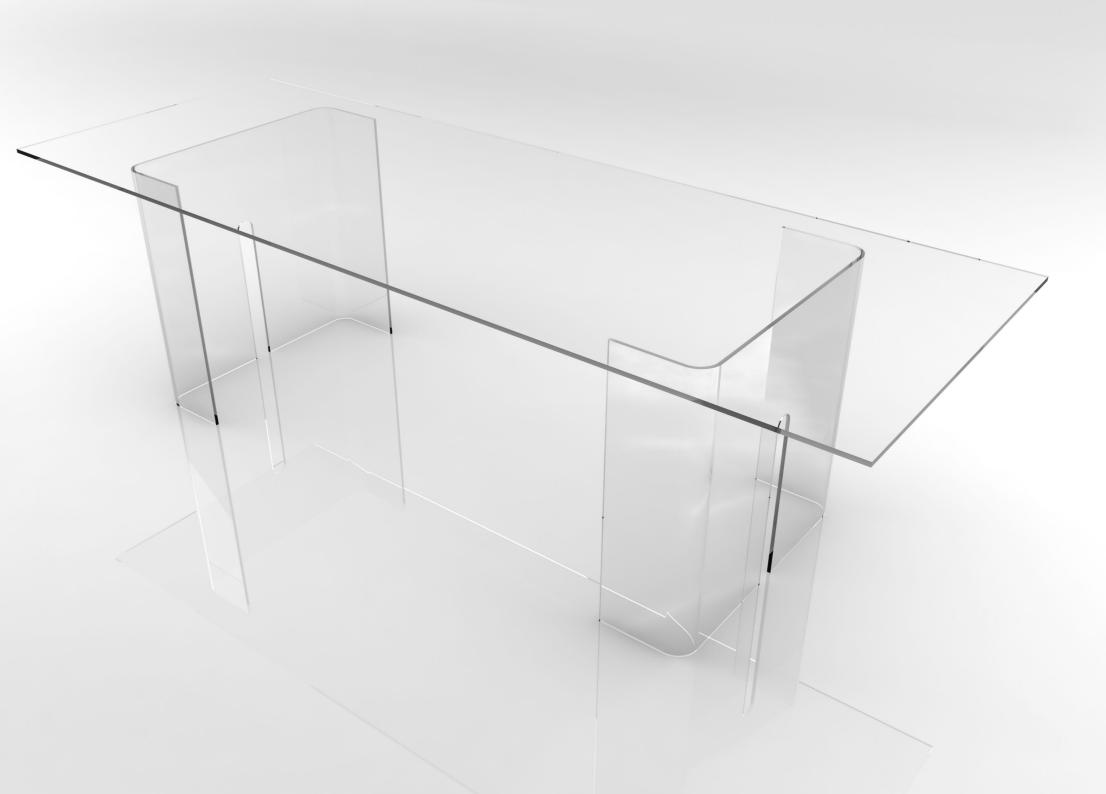

#### MATERIALS

Float Glass "Linea Azzurra" transparent and extralight.

Lenght:2800 mmWidth:1000 mmHeight:850 mmGlass thickness:12, 10 mmWeight:151 Kg

### TECHNICAL SPECIFICATIONLoad capacity:400 daN/cm²

Load capacity:400 daN/Work load:80 KgUltimate loading:155 Kg