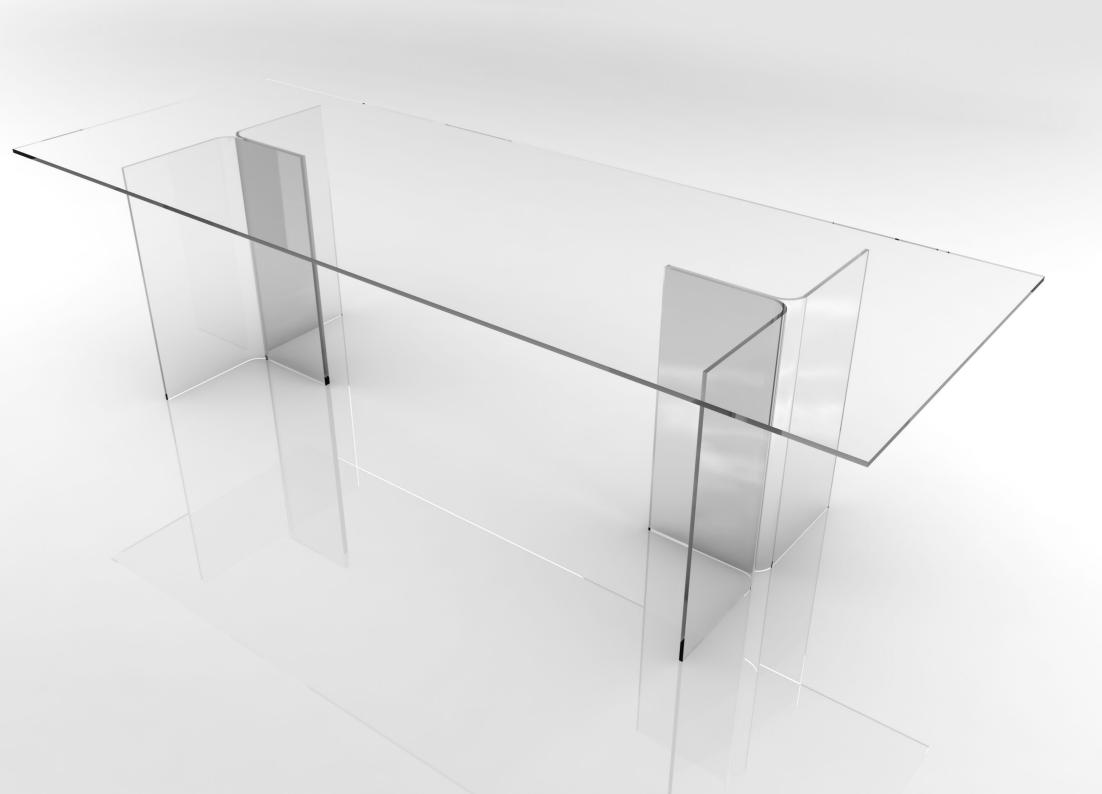

#### MATERIALS

Float Glass "Linea Azzurra" transparent and extralight.

Lenght:2800 mmWidth:1000 mmHeight:850 mmGlass thickness:12, 10 mmWeight:151 Kg

### TECHNICAL SPECIFICATIONLoad capacity:400 daN/cm²

Load capacity:400 daN/Work load:80 KgUltimate loading:155 Kg