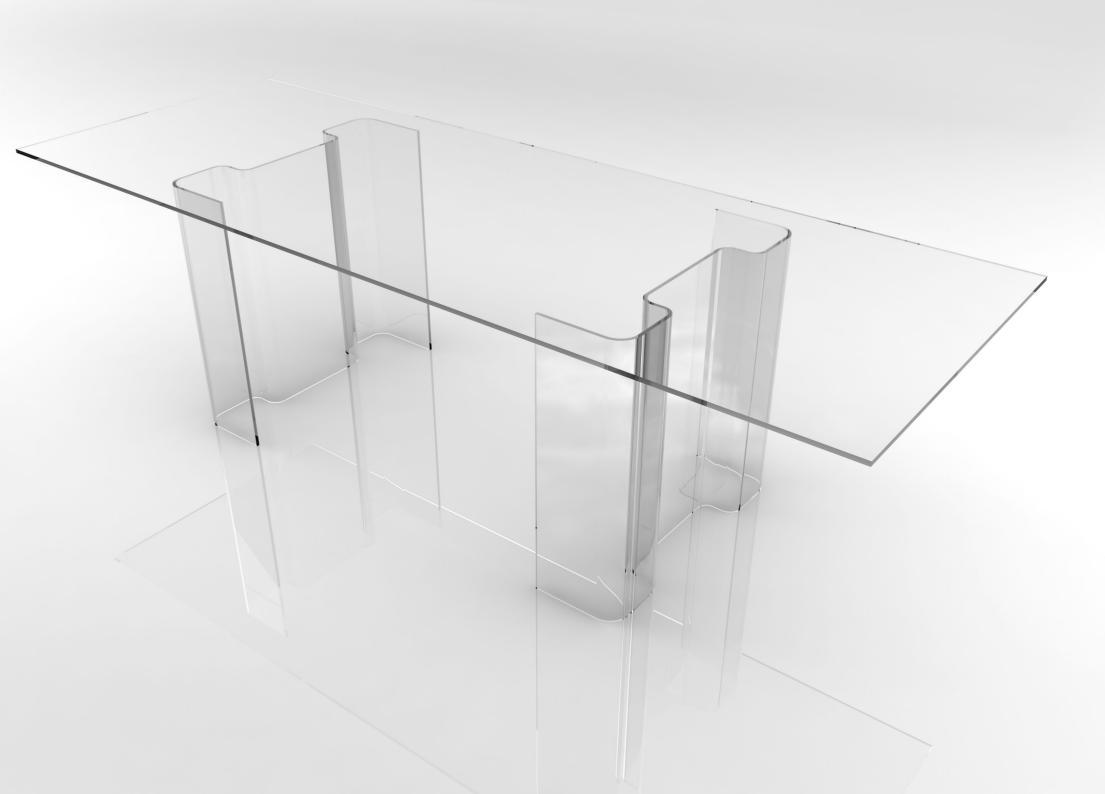

BUNDARI: the ideal mix of technology and experience.

Lenght:2800 mmWidth:1000 mmHeight:850 mmGlass thickness:12, 10 mmWeight:140 Kg

## TECHNICAL SPECIFICATIONLoad capacity:400 daN/cm²

Load capacity:400 daN/Work load:70 KgUltimate loading:192 Kg