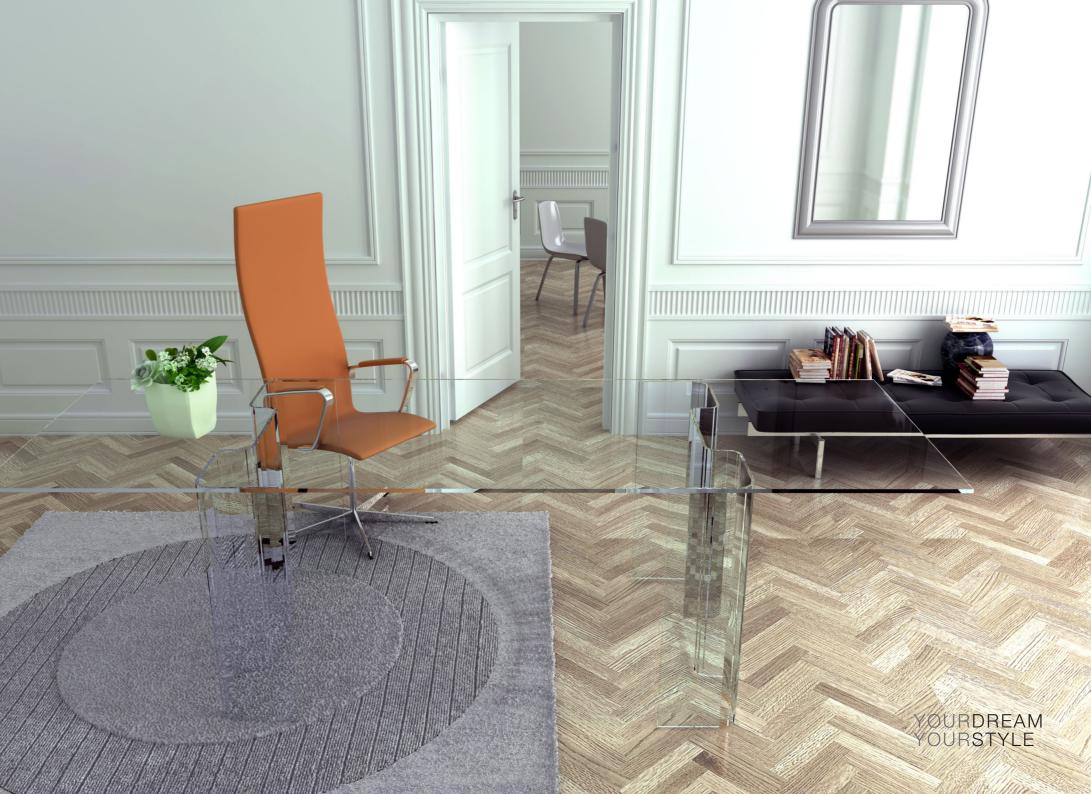

# SERIE SALON

BUNDARI

#### TRANSPARENT

Glass-like transparency. We will be by your side from the choice of your desktop to the customization of its parts, with targeted inspections and architectural consulting. The uniqueness of our products also includes the extraordinary sales and after sales service. BUNDARI is global service.

#### TECHNOLOGY

To get the perfect shapes for our furniture we need all the technology currently available in glass processing. Once-unthinkable curves and flanges become reality in our desktops, thanks to continuous research and industrial innovation in the glass industry. BUNDARI is technology.

#### CRAFTSMANSHIP

Our products are manufactured individually with craftlike care.

The shapes of our exclusive items require all the skill of glass experts, who advise our technicians step by step to identify the most functional solutions.

BUNDARI: the ideal mix of technology and experience.

Lenght:2800 mmWidth:1000 mmHeight:850 mmGlass thickness:12, 10 mmWeight:140 Kg