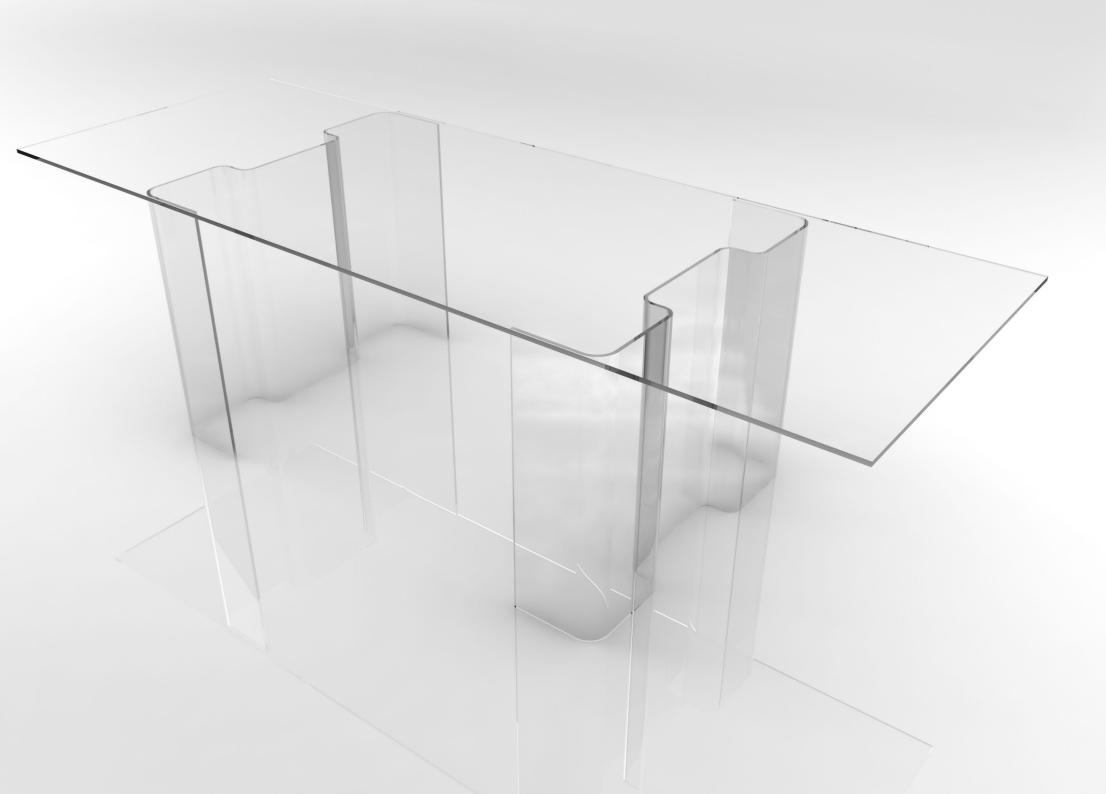

#### MATERIALS

Float Glass "Linea Azzurra" transparent and extralight.

Lenght:2800 mmWidth:1000 mmHeight:850 mmGlass thickness:12, 10 mmWeight:146 Kg

#### TECHNICAL SPECIFICATION

Load capacity: Work load: Ultimate loading:

400 daN/cm² 90 Kg 185 Kg