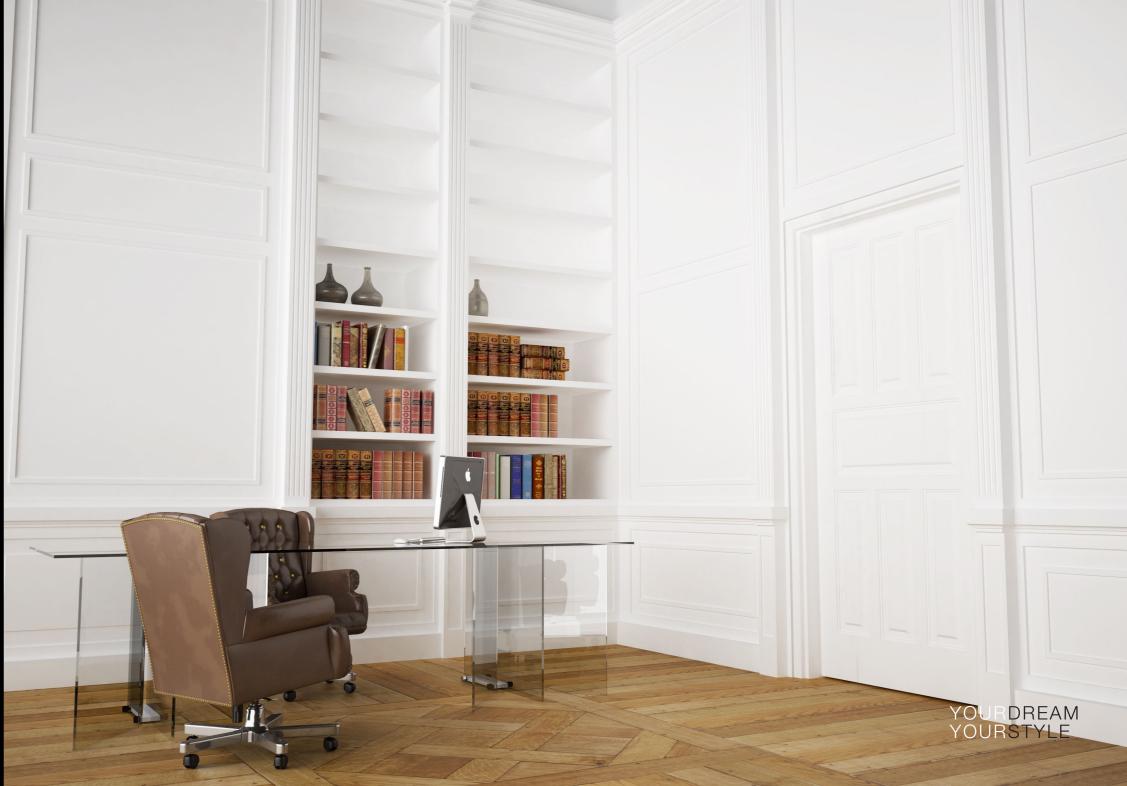

Weight:

Lenght: 2800 mm
Width: 1000 mm
Height: 800 mm
Glass thickness: 15, 12 mm

235 Kg

TECHNICAL SPECIFICATION

Load capacity: 400 daN/cm²

Work load: 75 Kg
Ultimate loading: 125 Kg

Supplier: Glaverbel

### **MATERIALS**

Steel Aluminium

Float Glass "Linea Azzurra" transparent and extralight.

Weight:

Lenght: 2800 mm
Width: 1000 mm
Height: 800 mm
Glass thickness: 15, 12 mm

205 Kg

TECHNICAL SPECIFICATION

Load capacity: 400 daN/cm<sup>2</sup>