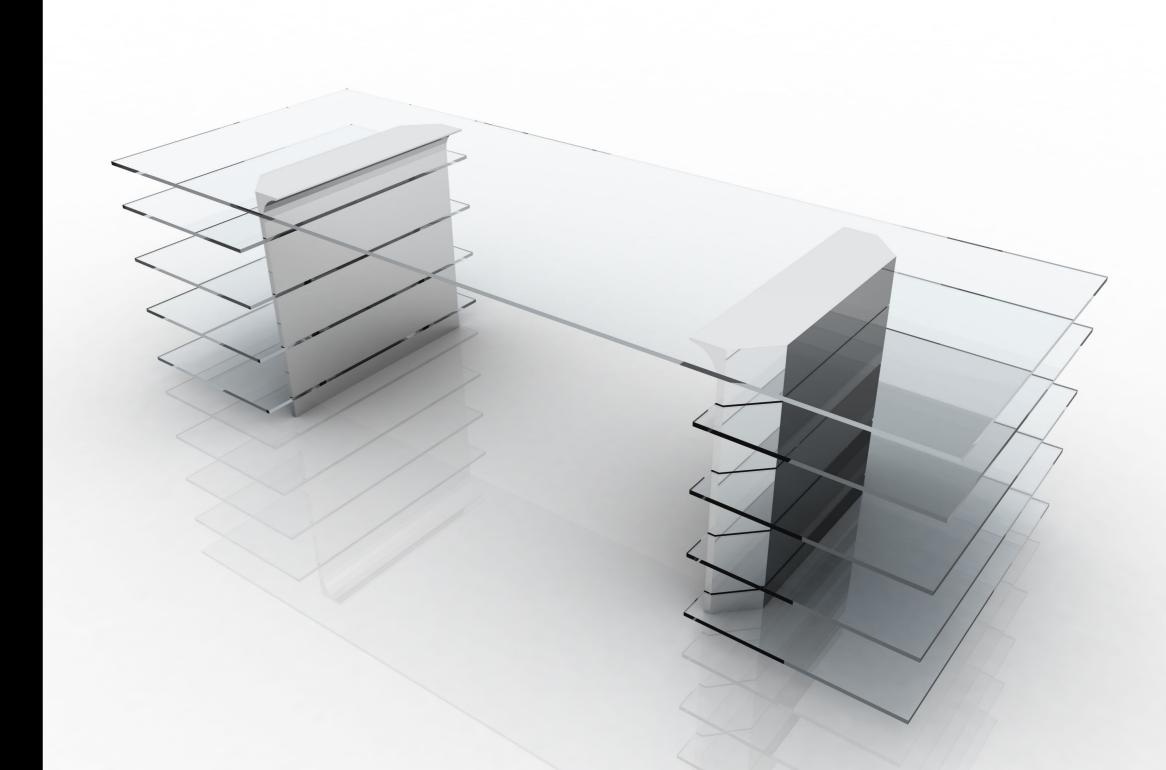

### **MATERIALS**

Steel Aluminium

Float Glass "Linea Azzurra" transparent and extralight.

Supplier: Glaverbel

Lenght: 2800 mm

Width: 1000 mm

Height: 800 mm

Glass thickness: 15, 12 mm

Glass thickness: 15, 12 mm Weight: 175 Kg

### TECHNICAL SPECIFICATION

Load capacity: 400 daN/cm<sup>2</sup>
Work load: 90 Kg

Work load: 90 Kg
Ultimate loading: 150 Kg

**MATERIALS** 

Steel Aluminium

Float Glass "Linea Azzurra" transparent and extralight.