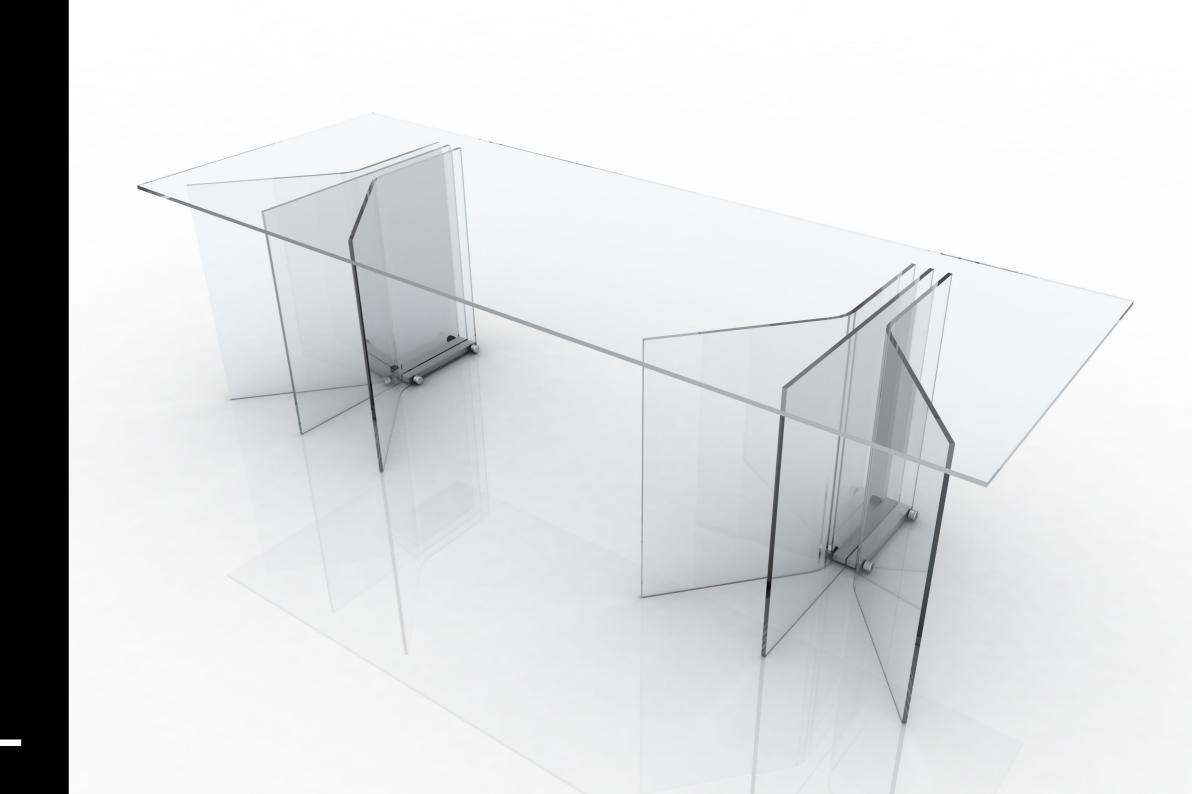

Work load: 90 Kg
Ultimate loading: 150 Kg

Supplier: Glaverbel

Float Glass "Linea Azzurra" transparent and extralight.

**MATERIALS** 

Aluminium

Steel

2800 mm Lenght: Width: 1000 mm 800 mm Height: Glass thickness: 15, 12 mm

175 Kg Weight:

### TECHNICAL SPECIFICATION

400 daN/cm<sup>2</sup> Load capacity: Work load:

90 Kg 150 Kg Ultimate loading: