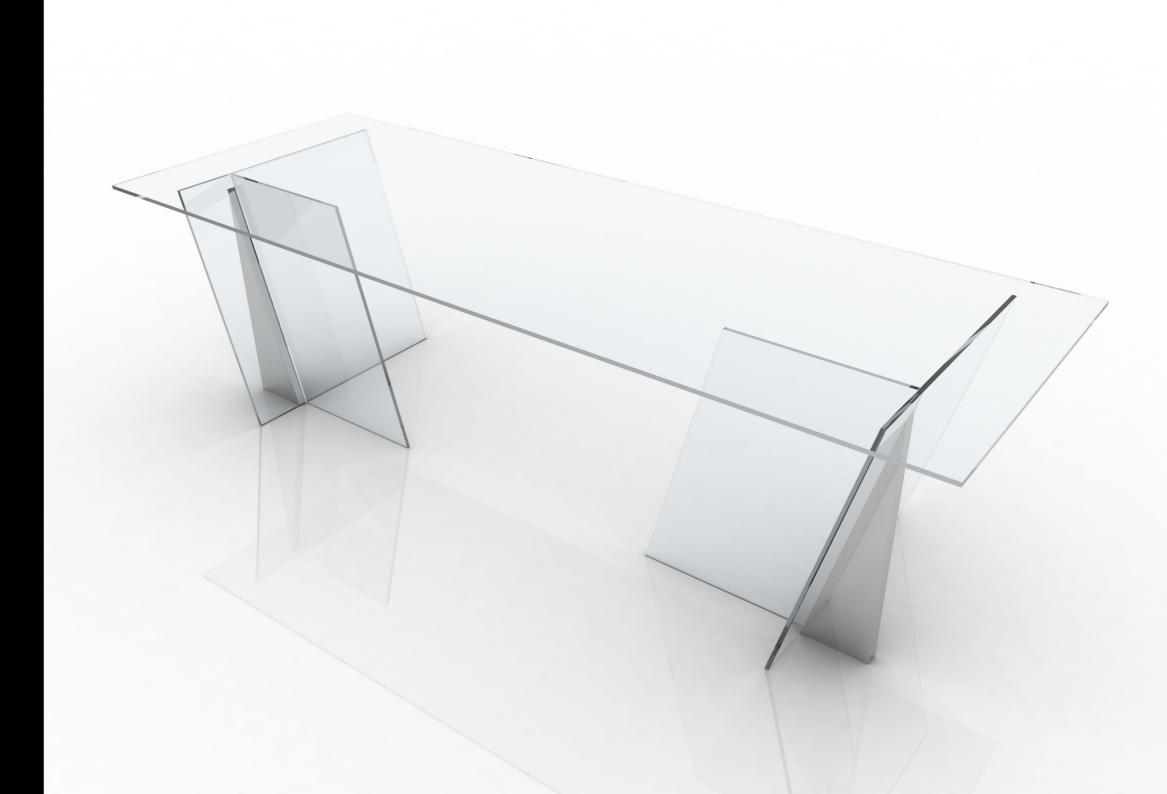

### **MATERIALS**

Steel Aluminium

Float Glass "Linea Azzurra" transparent and extralight.

Weight:

Lenght: 2800 mm
Width: 1000 mm
Height: 800 mm
Glass thickness: 15, 12 mm

205 Kg

TECHNICAL SPECIFICATION

Load capacity: 400 daN/cm<sup>2</sup>

Work load: 90 Kg
Ultimate loading: 150 Kg

Supplier: Glaverbel

Float Glass "Linea Azzurra" transparent and extralight.

**MATERIALS** 

Aluminium

Steel

2800 mm Lenght: Width: 1000 mm 800 mm Height: Glass thickness: 15, 12 mm