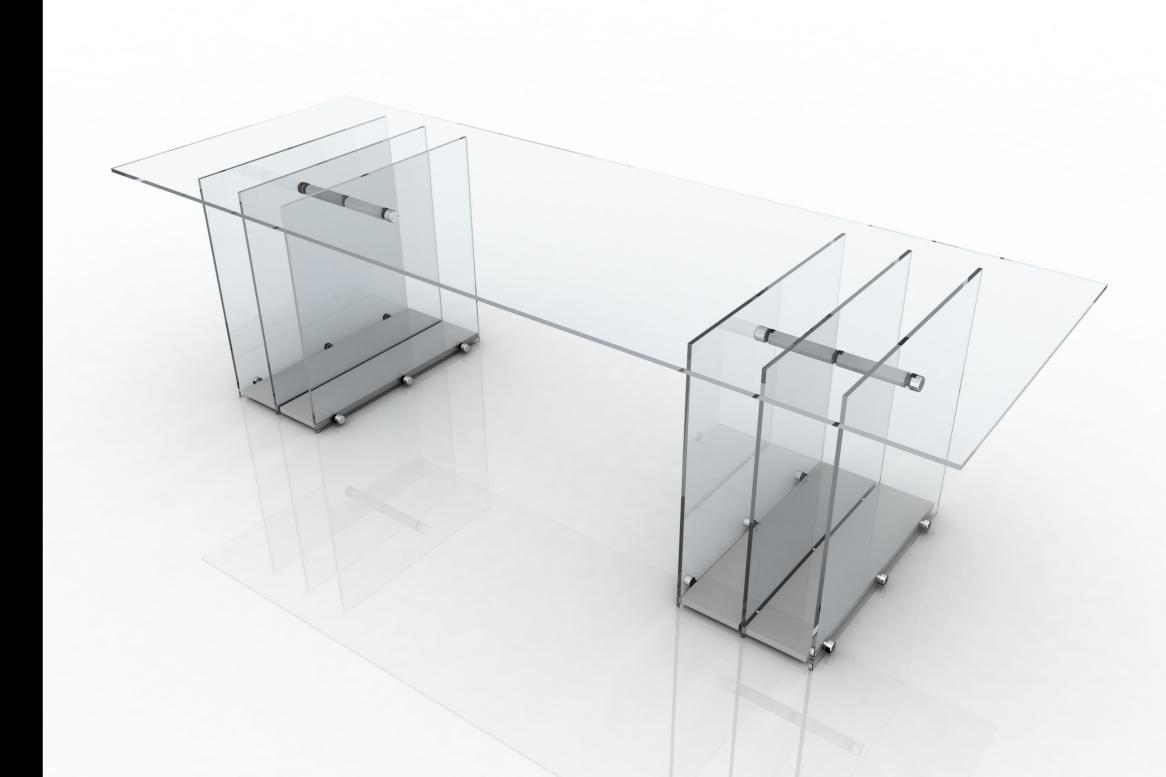

Weight:

Lenght: 2800 mm
Width: 1000 mm
Height: 800 mm
Glass thickness: 15, 12 mm

235 Kg

TECHNICAL SPECIFICATION

Load capacity: 400 daN/cm²

Work load: 75 Kg
Ultimate loading: 125 Kg

Supplier: Glaverbel

### **MATERIALS**

Steel Aluminium

Float Glass "Linea Azzurra" transparent and extralight.

Weight:

Lenght: 2800 mm
Width: 1000 mm
Height: 800 mm
Glass thickness: 15, 12 mm

205 Kg

TECHNICAL SPECIFICATION

Load capacity: 400 daN/cm<sup>2</sup>