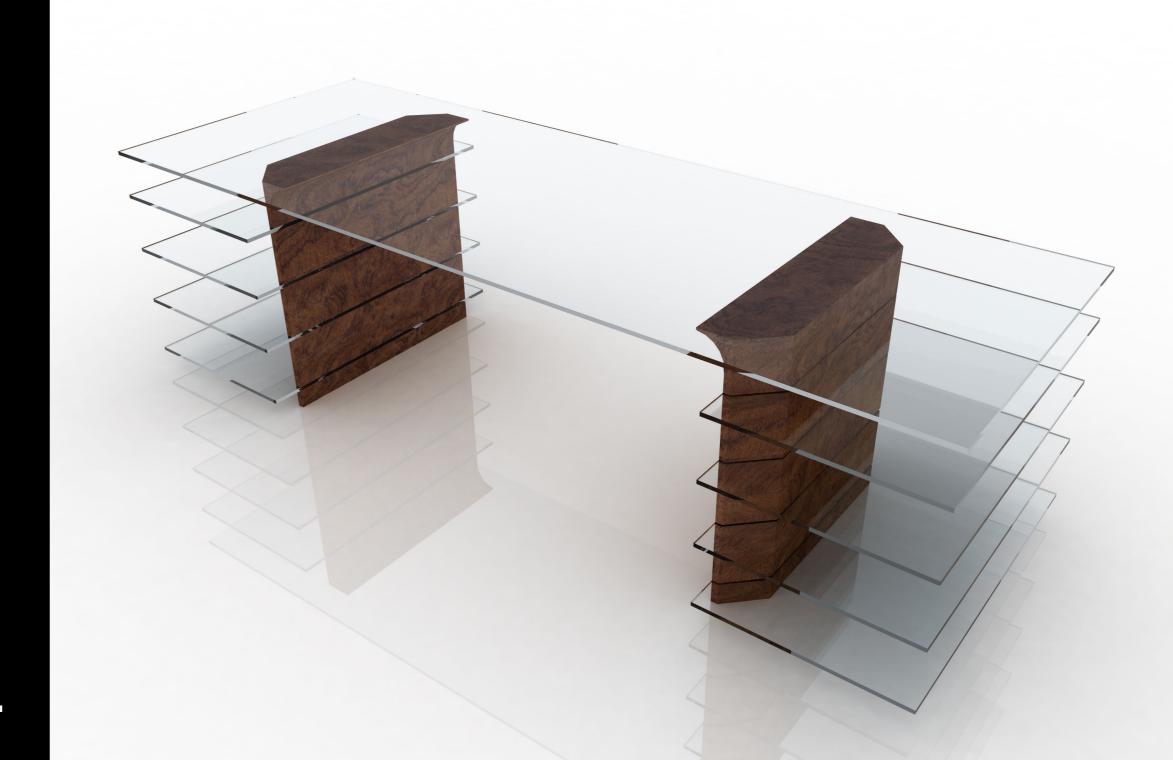

Weight:

Lenght: 2800 mm
Width: 1000 mm
Height: 800 mm
Glass thickness: 15, 12 mm

235 Kg

TECHNICAL SPECIFICATION

Load capacity: 400 daN/cm²

Work load: 75 Kg
Ultimate loading: 125 Kg

Supplier: Glaverbel

### **MATERIALS**

Steel Aluminium

Float Glass "Linea Azzurra" transparent and extralight.

Weight:

Lenght: 2800 mm
Width: 1000 mm
Height: 800 mm
Glass thickness: 15, 12 mm

205 Kg

TECHNICAL SPECIFICATION

Load capacity: 400 daN/cm<sup>2</sup>