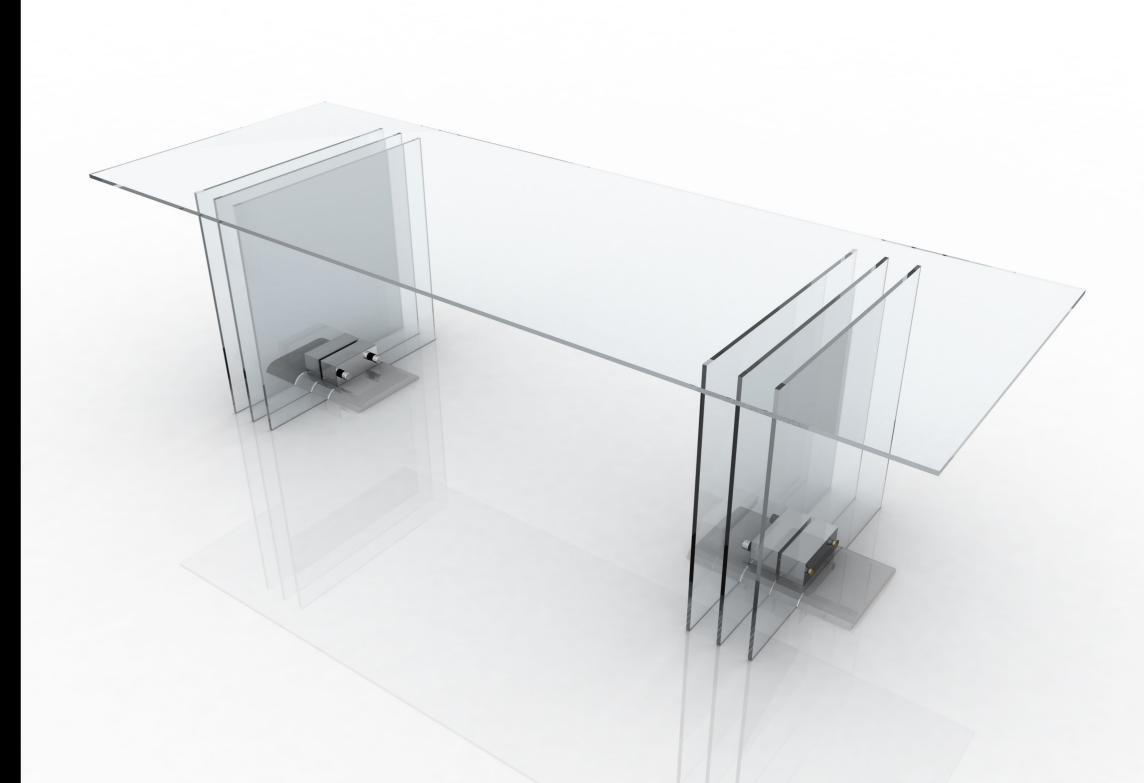

### **MATERIALS**

Steel Aluminium

Float Glass "Linea Azzurra" transparent and extralight.

Weight:

Lenght: 2800 mm
Width: 1000 mm
Height: 800 mm
Glass thickness: 15, 12 mm

205 Kg

TECHNICAL SPECIFICATION

Load capacity: 400 daN/cm<sup>2</sup>

Work load: 90 Kg
Ultimate loading: 150 Kg

Supplier: Glaverbel

Float Glass "Linea Azzurra" transparent and extralight.

**MATERIALS** 

Aluminium

Steel

2800 mm Lenght: Width: 1000 mm 800 mm Height: Glass thickness: 15, 12 mm