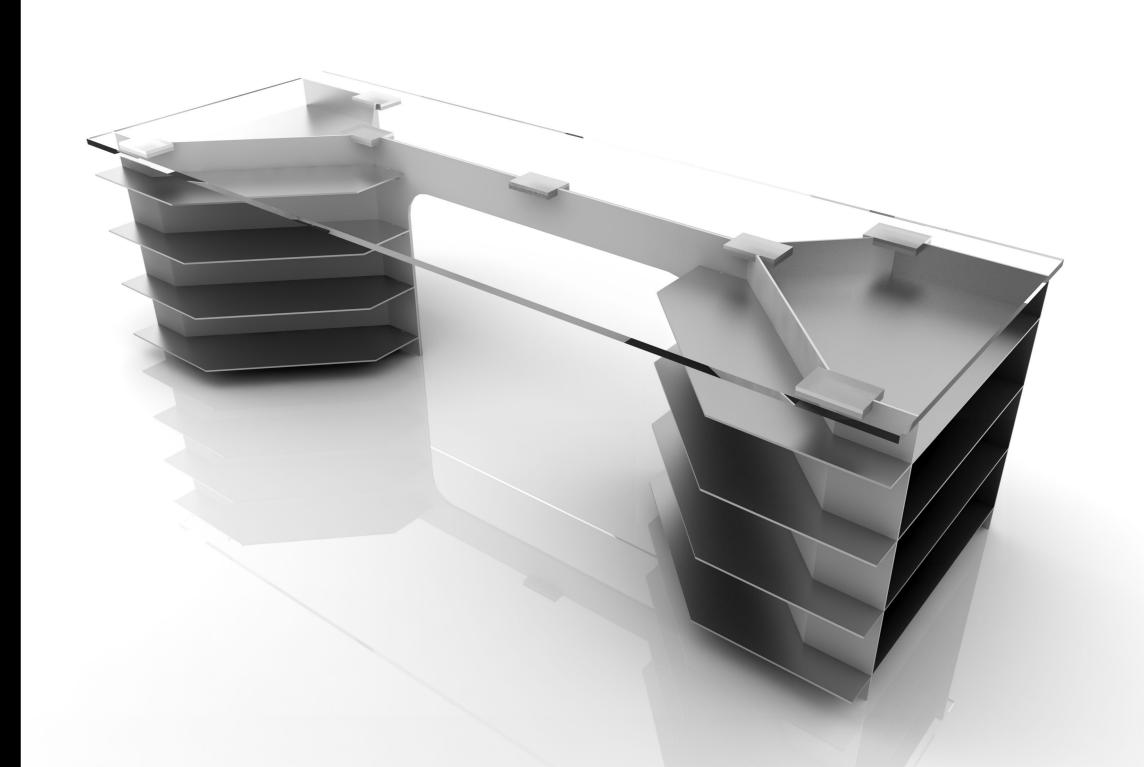

#### TECHNICAL SPECIFICATION

Load capacity: 400 daN/cm²
Work load: 150 Kg
Ultimate loading: 300 Kg

#### **MATERIALS**

Float Glass "Linea Azzurra" transparent and extralight. Aluminium Peralluma 5754 H111 Inox Steel 304 AISI

Weight:

Lenght: 2800 mm
Width: 1000 mm
Height: 800 mm
Glass thickness: 15 mm

232 Kg