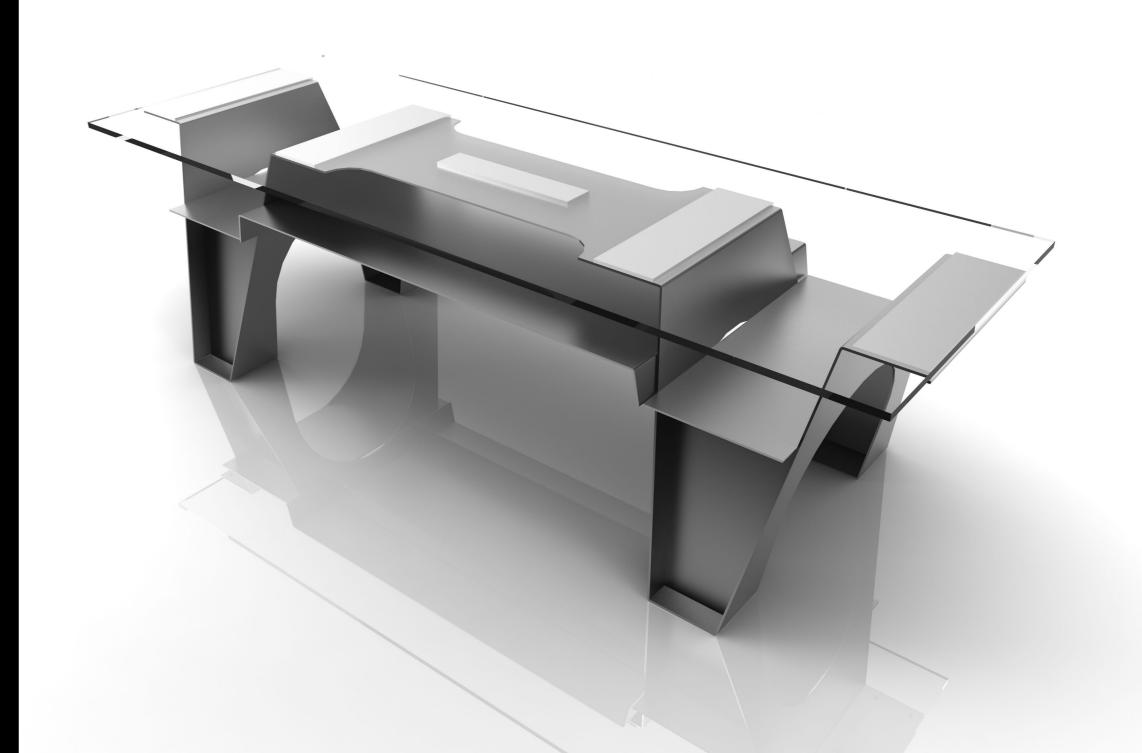

TECHNICAL SPECIFICATION

Load capacity: 400 daN/cm²
Work load: 150 Kg
Ultimate loading: 300 Kg

#### **MATERIALS**

Float Glass "Linea Azzurra" transparent and extralight. Aluminium Peralluma 5754 H111 Inox Steel 304 AISI

Lenght: 2800 mm
Width: 1000 mm
Height: 800 mm
Glass thickness: 15 mm
Weight: 232 Kg