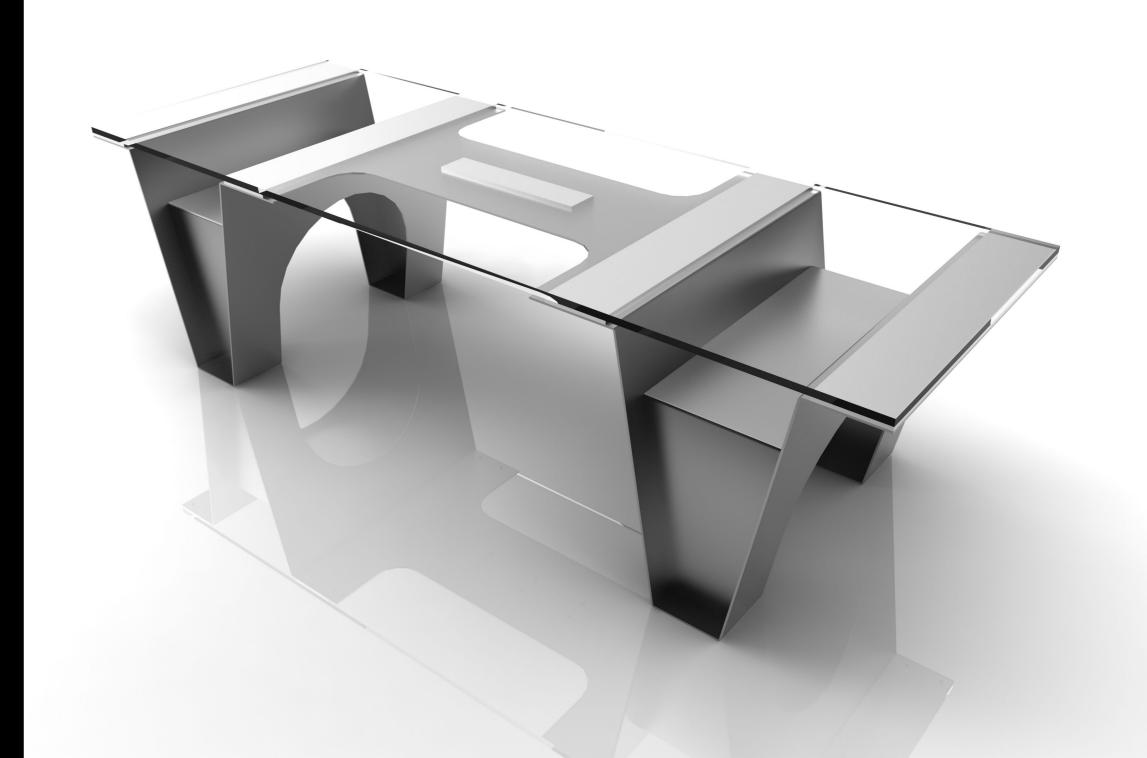

#### TECHNICAL SPECIFICATION

Load capacity: 400 daN/cm²
Work load: 150 Kg
Ultimate loading: 300 Kg

#### **MATERIALS**

Float Glass "Linea Azzurra" transparent and extralight. Aluminium Peralluma 5754 H111 Inox Steel 304 AISI

Weight:

Lenght: 2800 mm
Width: 1000 mm
Height: 800 mm
Glass thickness: 15 mm

232 Kg