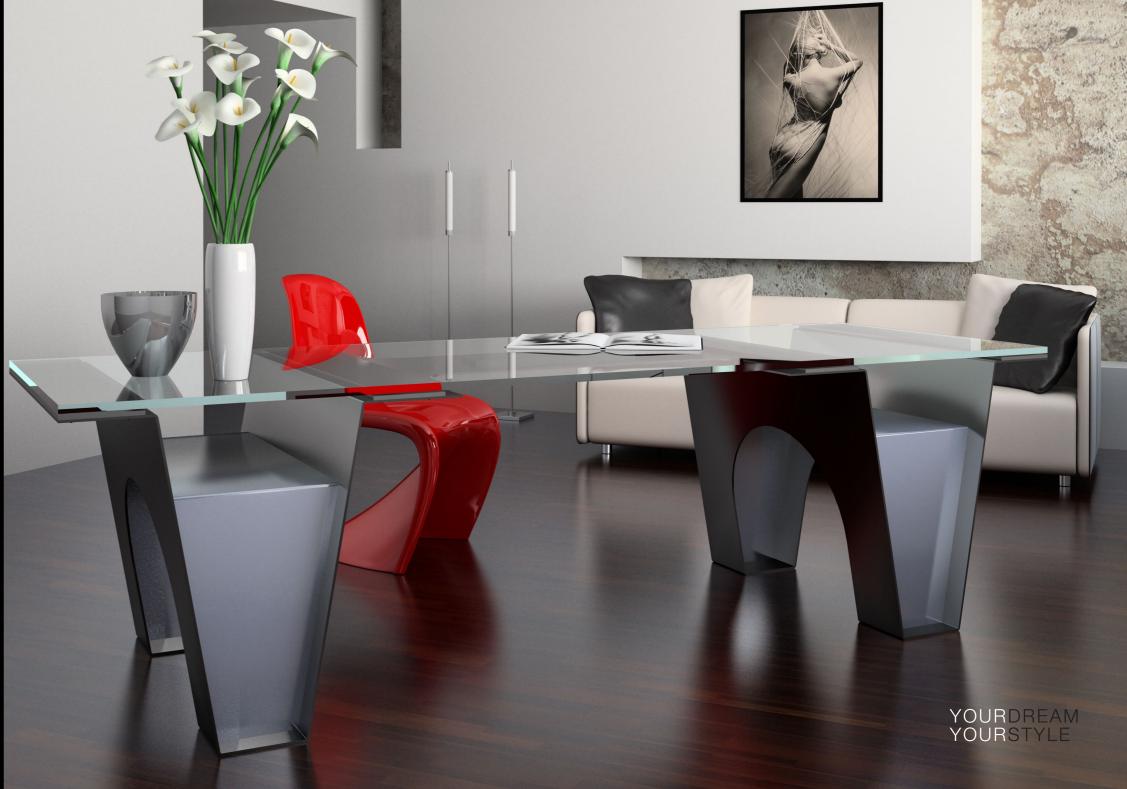

Weight:

Lenght: 2800 mm
Width: 1000 mm
Height: 800 mm
Glass thickness: 15 mm

216 Kg

#### TECHNICAL SPECIFICATION

Load capacity: 400 daN/cm²
Work load: 150 Kg
Ultimate loading: 300 Kg

#### **MATERIALS**

Float Glass "Linea Azzurra" transparent and extralight. Aluminium Peralluma 5754 H111 Inox Steel 304 AISI

Lenght: 2800 mm
Width: 1000 mm
Height: 800 mm
Glass thickness: 15 mm
Weight: 245 Kg