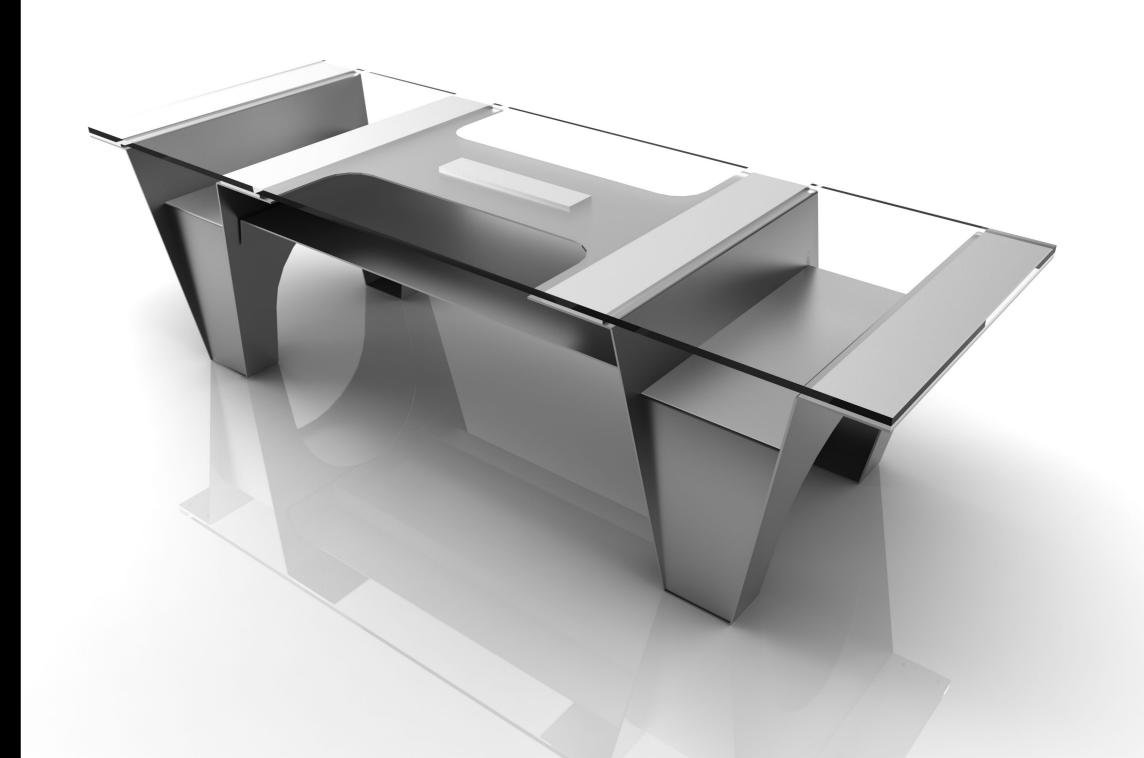

#### TECHNICAL SPECIFICATION

Load capacity: 400 daN/cm²
Work load: 150 Kg
Ultimate loading: 300 Kg

#### **MATERIALS**

Float Glass "Linea Azzurra" transparent and extralight. Aluminium Peralluma 5754 H111 Inox Steel 304 AISI

Weight:

Lenght: 2800 mm
Width: 1000 mm
Height: 800 mm
Glass thickness: 15 mm

232 Kg