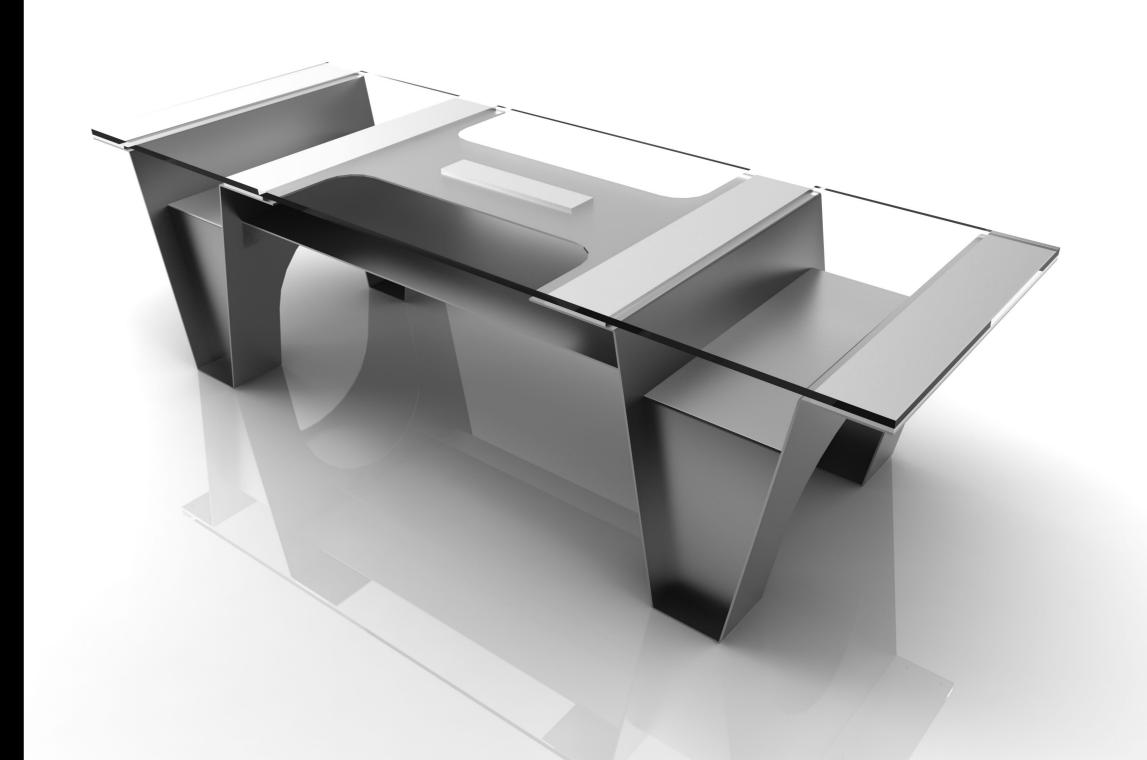

Weight:

Lenght: 2800 mm
Width: 1000 mm
Height: 800 mm
Glass thickness: 15 mm

216 Kg

#### TECHNICAL SPECIFICATION

Load capacity: 400 daN/cm²
Work load: 150 Kg
Ultimate loading: 300 Kg

#### **MATERIALS**

Float Glass "Linea Azzurra" transparent and extralight. Aluminium Peralluma 5754 H111 Inox Steel 304 AISI

Lenght: 2800 mm
Width: 1000 mm
Height: 800 mm
Glass thickness: 15 mm
Weight: 245 Kg