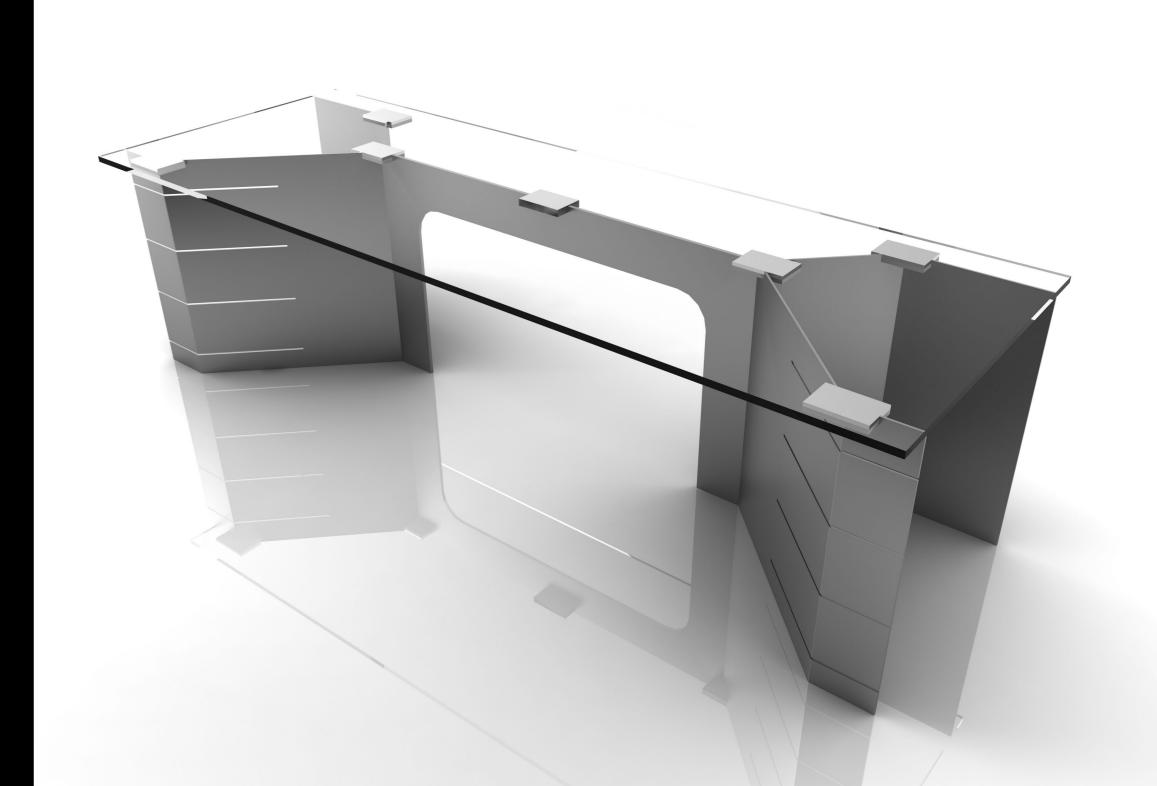

Weight:

Lenght: 2800 mm
Width: 1000 mm
Height: 800 mm
Glass thickness: 15 mm

216 Kg

#### TECHNICAL SPECIFICATION

Load capacity: 400 daN/cm²
Work load: 150 Kg
Ultimate loading: 300 Kg

#### **MATERIALS**

Float Glass "Linea Azzurra" transparent and extralight. Aluminium Peralluma 5754 H111 Inox Steel 304 AISI

Lenght: 2800 mm
Width: 1000 mm
Height: 800 mm
Glass thickness: 15 mm
Weight: 245 Kg