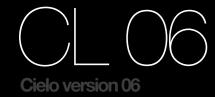

#### TECHNICAL SPECIFICATION

Load capacity: 400 daN/cm²
Work load: 250 Kg
Ultimate loading: 760 Kg

**MATERIALS** 

Steel Aluminium

Float Glass "Linea Azzurra" transparent and extralight.

Lenght: 2800 mm

Width: 1000 mm

Height: 800 mm

Glass thickness: 15, 12 mm

Glass thickness: 15, 12 m Weight: 326 Kg