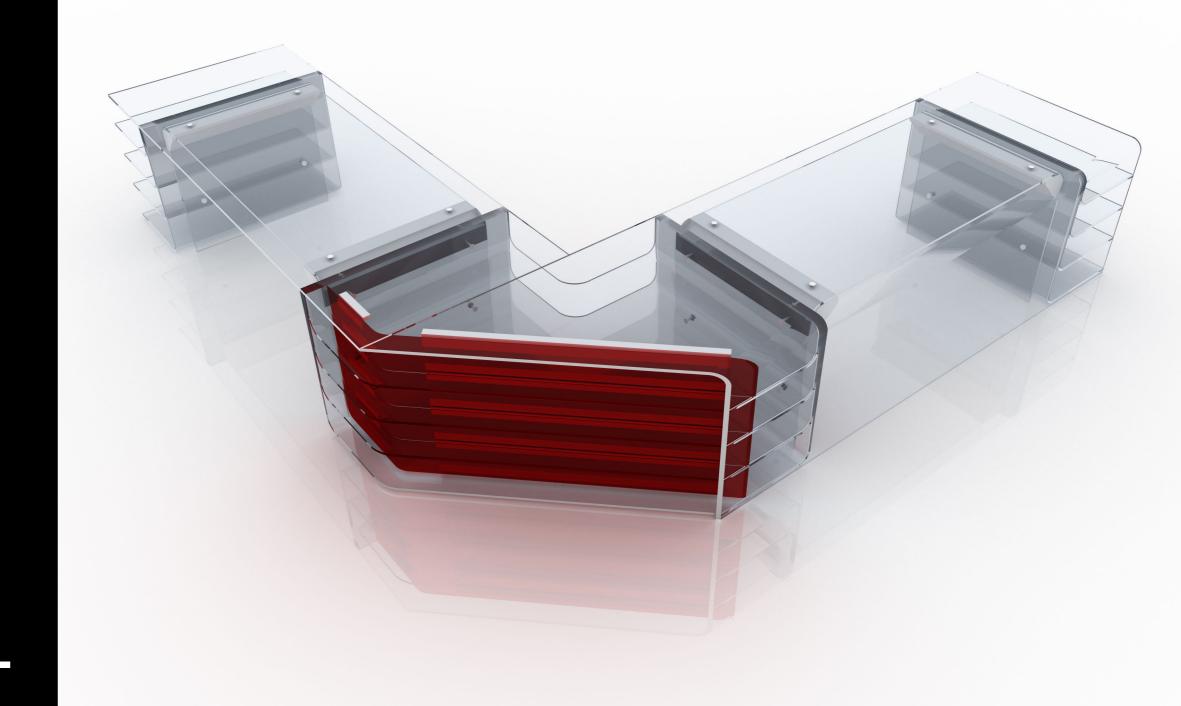

#### **MATERIALS**

Steel
Aluminium
Float Glass "Linea Azzurra" transparent and extralight.

Max Lenght: 3836 mm

Max Width: 5400 mm

Height: 800 mm

Glass thickness: 15, 12 mm

Glass thickness: 15, 12 mm
Weight: 1000 Kg

#### TECHNICAL SPECIFICATION

Load capacity: 400 daN/cm²
Work load: 400 Kg
Ultimate loading: 900 Kg