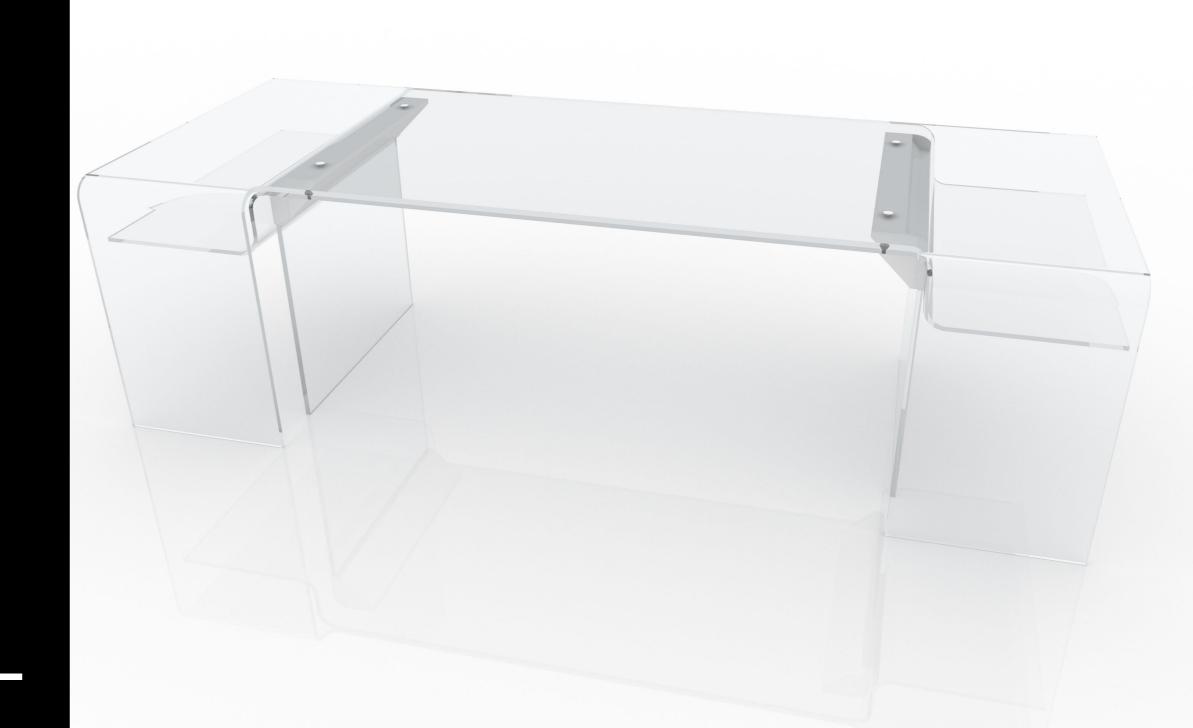

#### TECHNICAL SPECIFICATION

Load capacity: 400 daN/cm²
Work load: 250 Kg
Ultimate loading: 760 Kg

**MATERIALS** 

Steel Aluminium

Float Glass "Linea Azzurra" transparent and extralight.

Lenght: 2800 mm

Width: 1000 mm

Height: 800 mm

Glass thickness: 15, 12 mm

Glass thickness: 15, 12 m Weight: 326 Kg