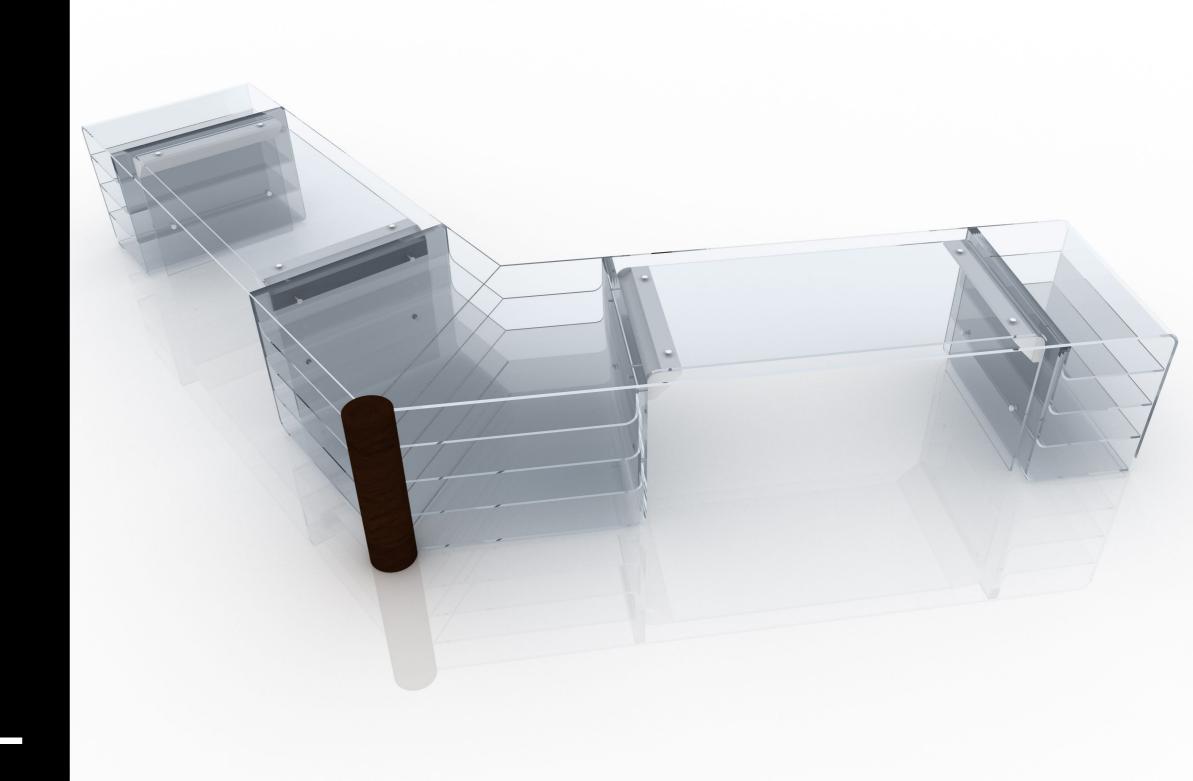

#### **MATERIALS**

Steel
Aluminium
Float Glass "Linea Azzurra" transparent and extralight.

Weight:

Max Lenght: 5100 mm

Max Width: 5454 mm

Height: 800 mm

Glass thickness: 15, 12 mm

1080 Kg

#### TECHNICAL SPECIFICATION

Load capacity: 400 daN/cm²
Work load: 400 Kg
Ultimate loading: 900 Kg