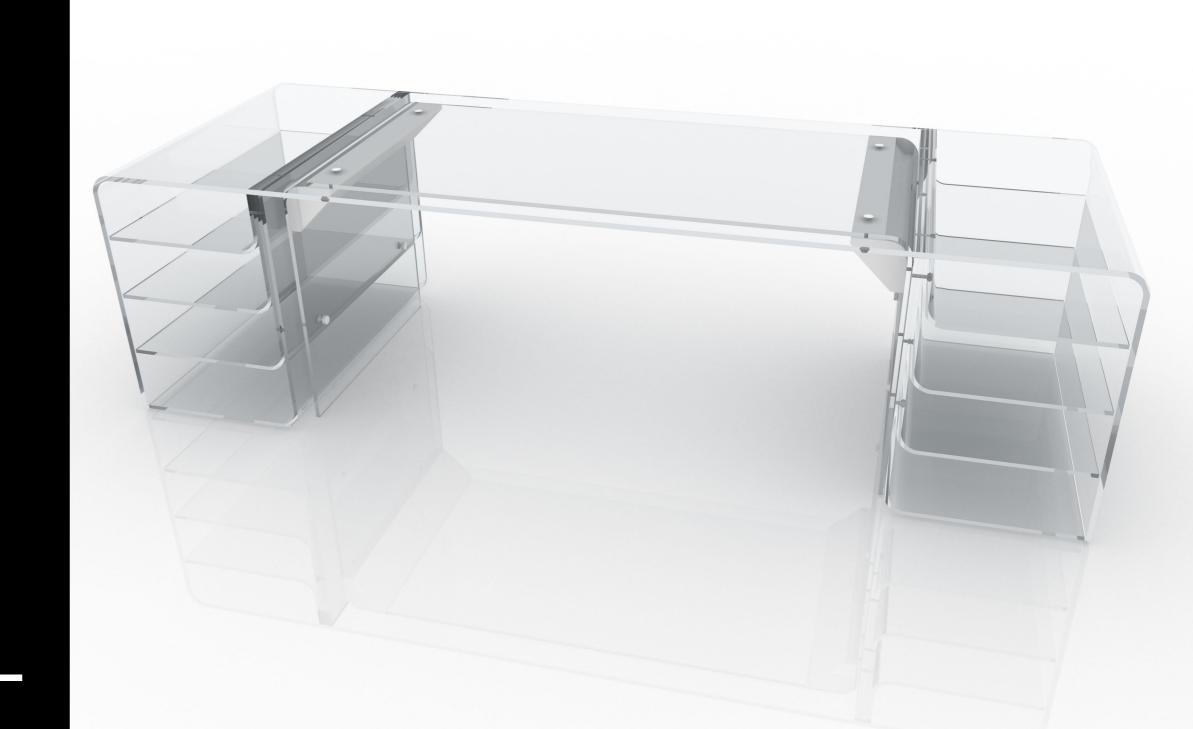

#### TECHNICAL SPECIFICATION

Load capacity: 400 daN/cm²
Work load: 250 Kg
Ultimate loading: 760 Kg

**MATERIALS** 

Steel Aluminium

Float Glass "Linea Azzurra" transparent and extralight.

Lenght: 2800 mm

Width: 1000 mm

Height: 800 mm

Glass thickness: 15, 12 mm

Glass thickness: 15, 12 m Weight: 326 Kg