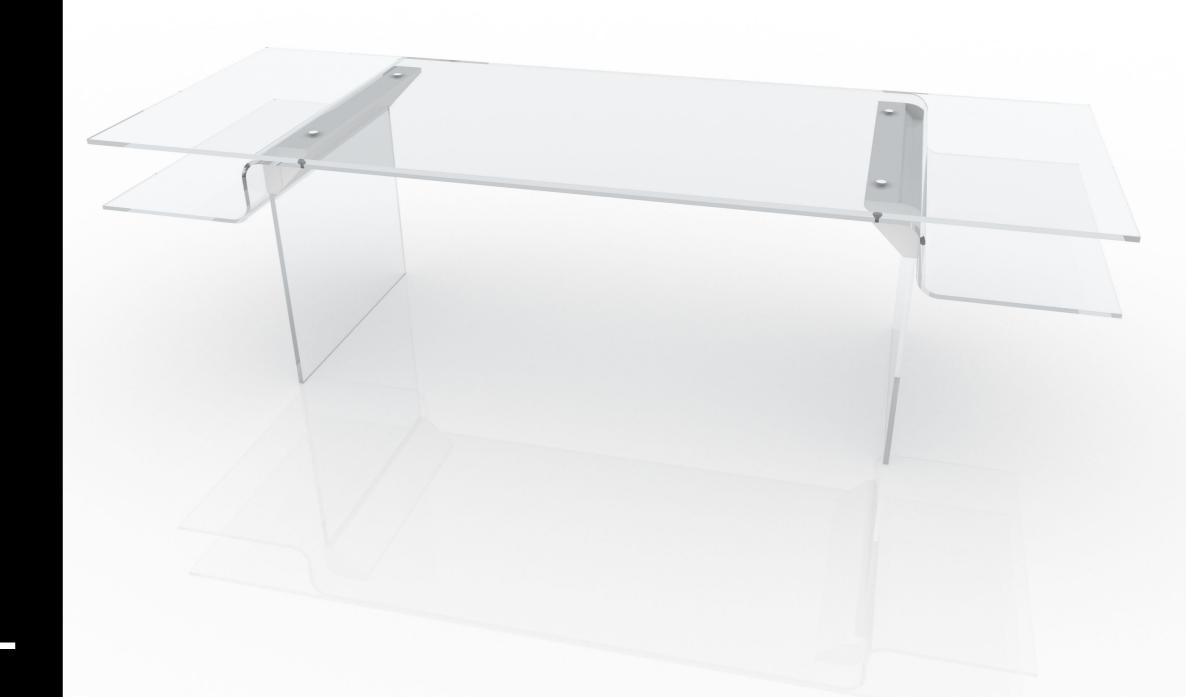

BUNDARI: the ideal mix of technology and experience.

Lenght: 2800 mm
Width: 1000 mm
Height: 800 mm
Glass thickness: 15, 12 mm

Glass thickness: 15, 12 m Weight: 292 Kg

#### TECHNICAL SPECIFICATION

Load capacity: 400 daN/cm²
Work load: 250 Kg
Ultimate loading: 760 Kg

#### **MATERIALS**

Steel Aluminium

Float Glass "Linea Azzurra" transparent and extralight.

Lenght: 2800 mm

Width: 1000 mm

Height: 800 mm

Glass thickness: 15, 12 mm

Glass thickness: 15, 12 mm Weight: 310 Kg