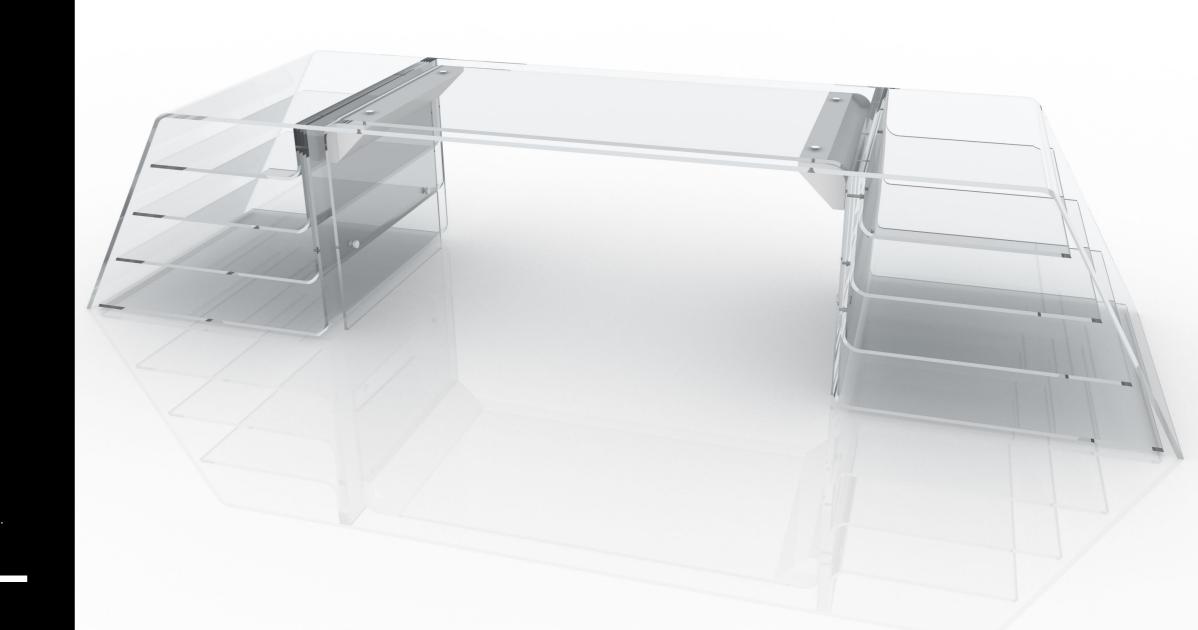

#### TECHNICAL SPECIFICATION

Load capacity: 400 daN/cm²
Work load: 250 Kg
Ultimate loading: 760 Kg

#### **MATERIALS**

Steel Aluminium

Float Glass "Linea Azzurra" transparent and extralight.

Weight:

Lenght: 2800 mm
Width: 1000 mm
Height: 800 mm
Glass thickness: 15, 12 mm

525 Kg

TECHNICAL SPECIFICATION

Load capacity: 400 daN/cm²
Work load: 310 Kg