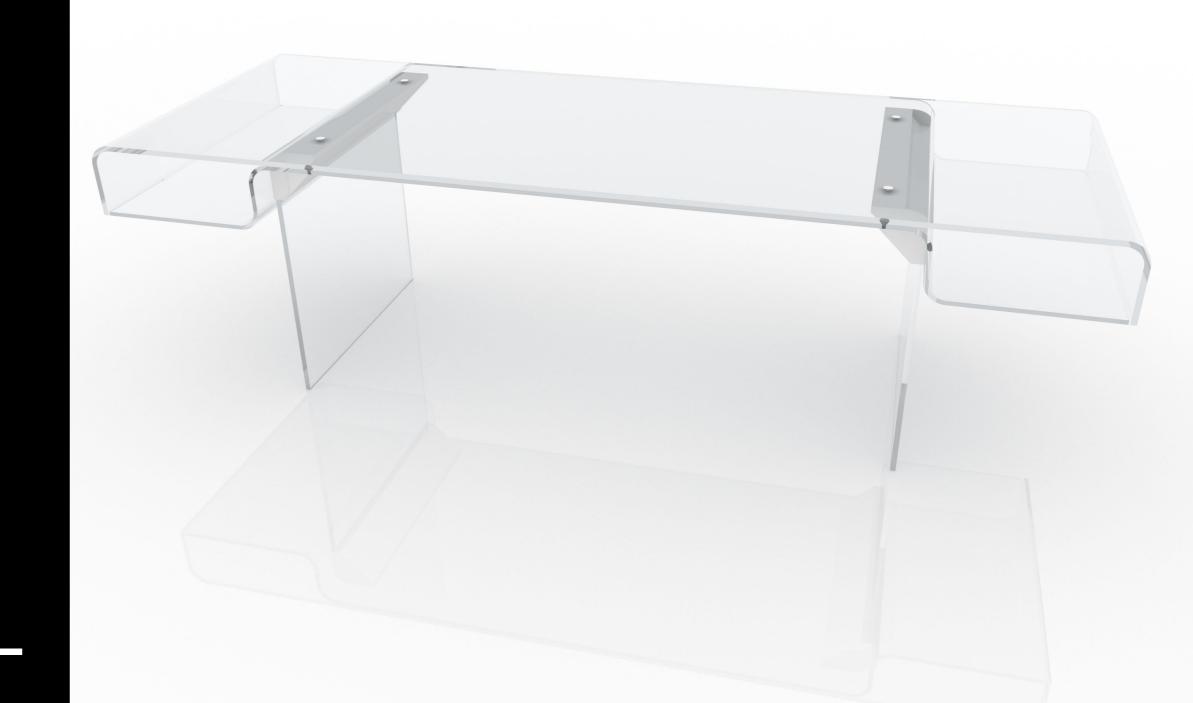

#### TECHNICAL SPECIFICATION

Load capacity: 400 daN/cm²
Work load: 250 Kg
Ultimate loading: 760 Kg

**MATERIALS** 

Steel Aluminium

Float Glass "Linea Azzurra" transparent and extralight.

Lenght: 2800 mm
Width: 1000 mm
Height: 800 mm
Glass thickness: 15, 12 mm

Glass thickness: 15, 12 m Weight: 367 Kg