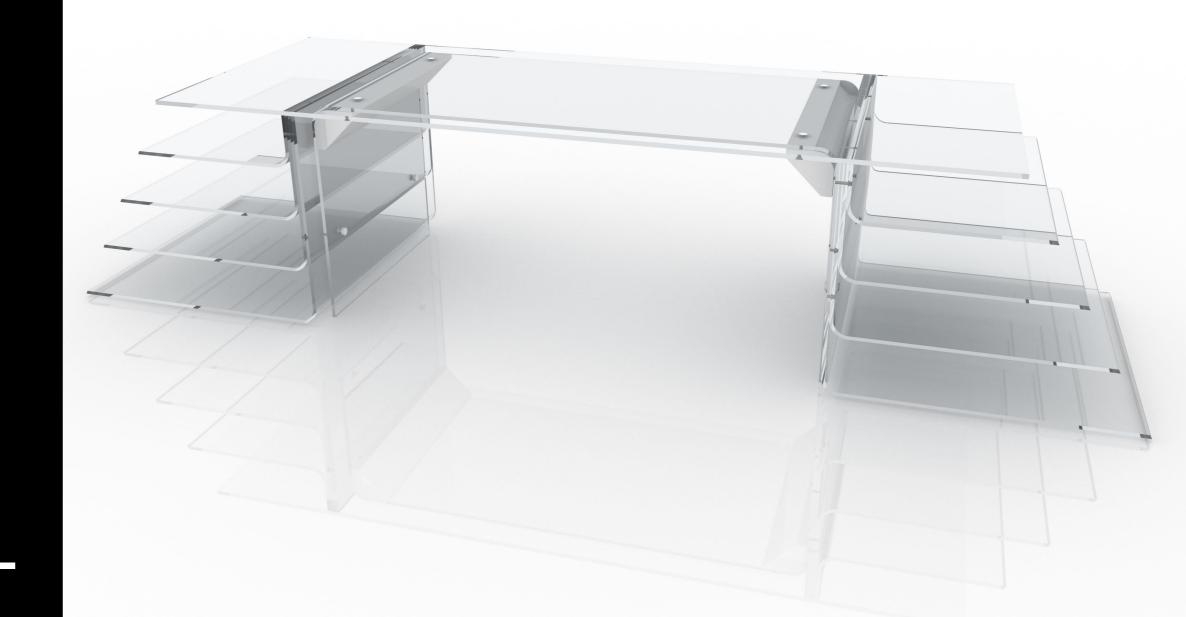

#### TECHNICAL SPECIFICATION

Load capacity: 400 daN/cm²
Work load: 250 Kg
Ultimate loading: 760 Kg

**MATERIALS** 

Steel Aluminium

Float Glass "Linea Azzurra" transparent and extralight.

Lenght: 2800 mm

Width: 1000 mm

Height: 800 mm

Glass thickness: 15, 12 mm

Glass thickness: 15, 12 m Weight: 326 Kg