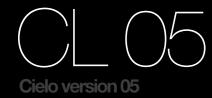

#### **MATERIALS**

Steel Aluminium

Float Glass "Linea Azzurra" transparent and extralight.

Lenght: 2800 mm

Width: 1000 mm

Height: 800 mm

Glass thickness: 15, 12 mm

Glass thickness: 15, 12 mm Weight: 310 Kg

#### TECHNICAL SPECIFICATION

Load capacity: 400 daN/cm²
Work load: 250 Kg
Ultimate loading: 760 Kg

**MATERIALS** 

Steel Aluminium

Float Glass "Linea Azzurra" transparent and extralight.

Lenght: 2800 mm
Width: 1000 mm
Height: 800 mm
Glass thickness: 15, 12 mm