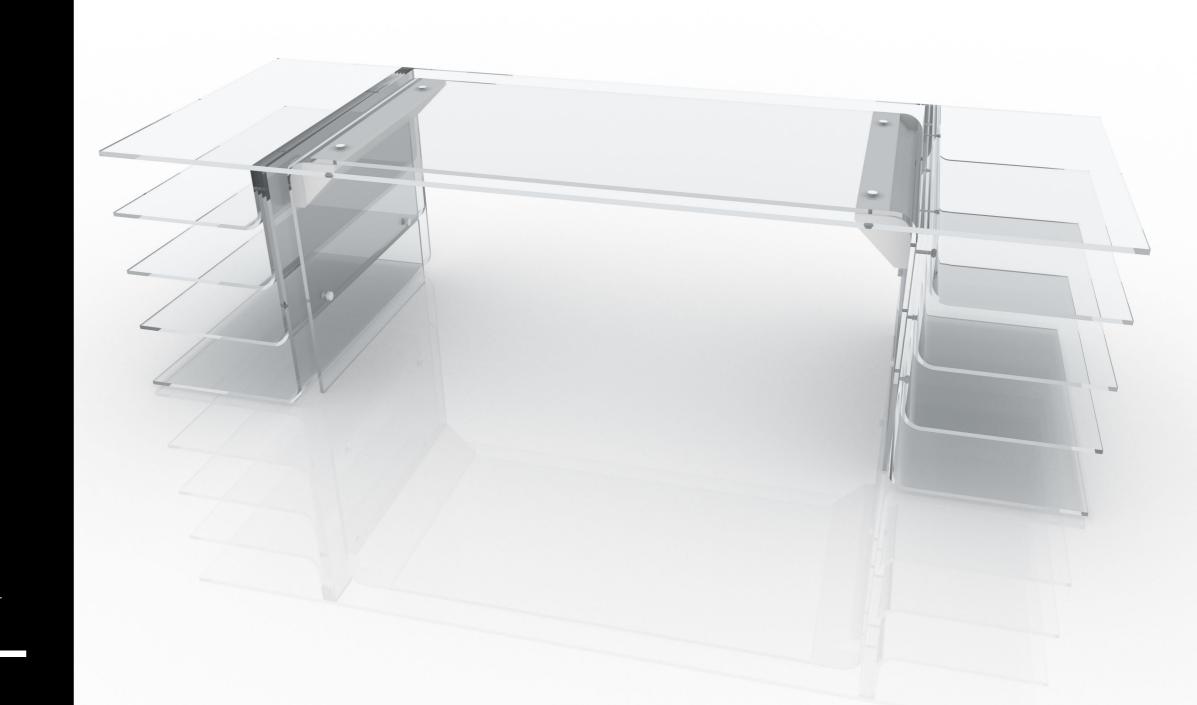

#### **MATERIALS**

Steel Aluminium

Float Glass "Linea Azzurra" transparent and extralight.

Lenght: 2800 mm

Width: 1000 mm

Height: 800 mm

Glass thickness: 15, 12 mm

Glass thickness: 15, 12 mm Weight: 310 Kg

#### TECHNICAL SPECIFICATION

Load capacity: 400 daN/cm²
Work load: 250 Kg
Ultimate loading: 760 Kg

**MATERIALS** 

Steel Aluminium

Float Glass "Linea Azzurra" transparent and extralight.

Lenght: 2800 mm
Width: 1000 mm
Height: 800 mm
Glass thickness: 15, 12 mm