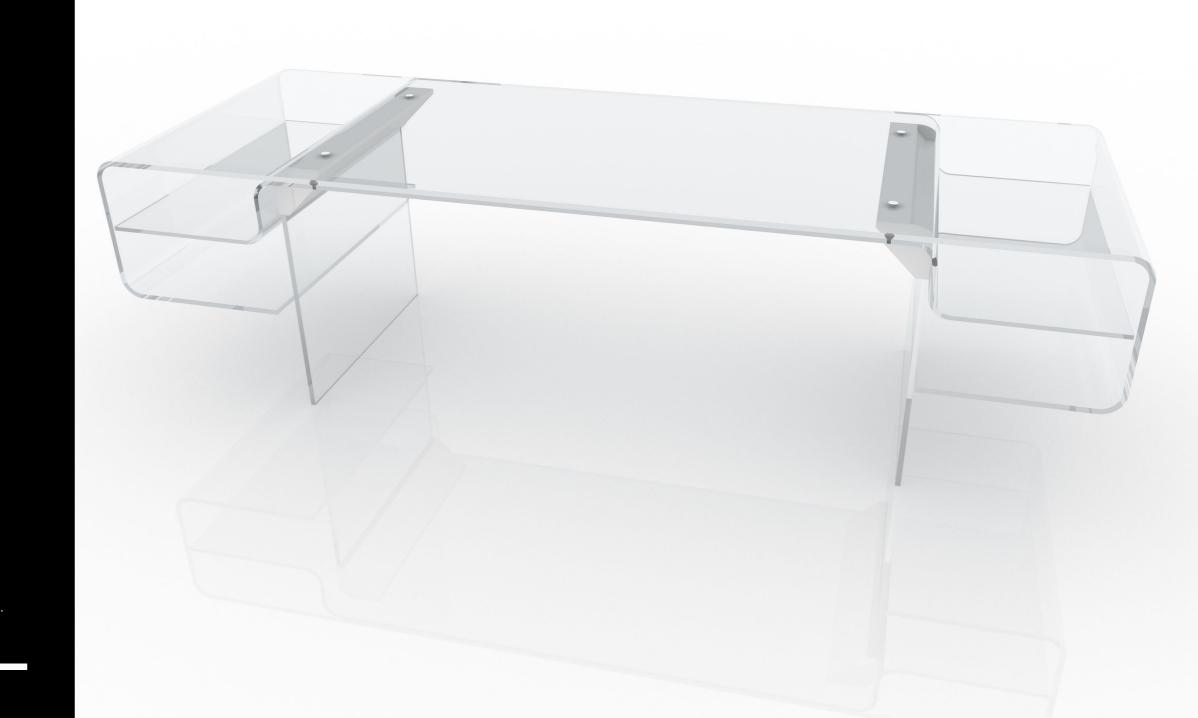

#### **MATERIALS**

Steel Aluminium

Float Glass "Linea Azzurra" transparent and extralight.

Lenght: 2800 mm

Width: 1000 mm

Height: 800 mm

Glass thickness: 15, 12 mm

Glass thickness: 15, 12 mm Weight: 310 Kg

#### TECHNICAL SPECIFICATION

Load capacity: 400 daN/cm²
Work load: 250 Kg
Ultimate loading: 760 Kg

**MATERIALS** 

Steel Aluminium

Float Glass "Linea Azzurra" transparent and extralight.

Lenght: 2800 mm
Width: 1000 mm
Height: 800 mm
Glass thickness: 15, 12 mm