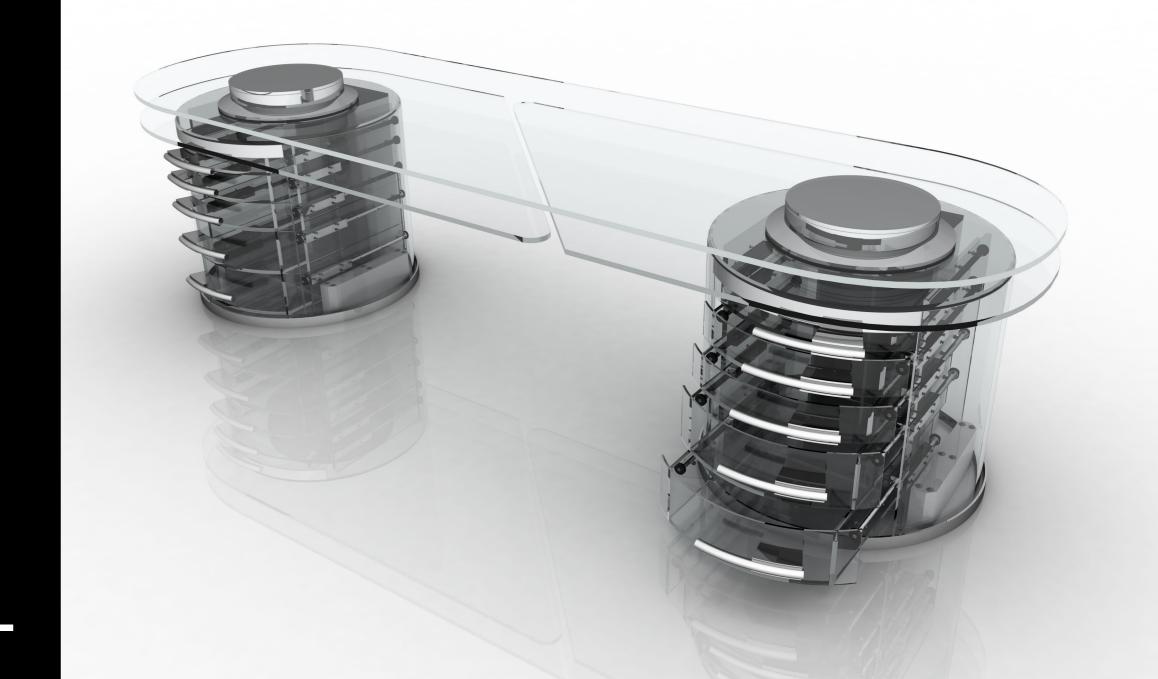

#### **MATERIALS**

Float Glass "Linea Azzurra" transparent and extralight. Aluminium Steel

Lenght:3230 mmWidth:1000 mmHeight:800 mmGlass thickness:19 mmWeight:970 Kg

#### TECHNICAL SPECIFICATION

Load capacity: 400 daN/cm²
Work load: 125 Kg
Ultimate loading: 370 Kg
Lower Sheet work load on top: 28 Kg
Lower Sheet ultimate loading: 83 Kg