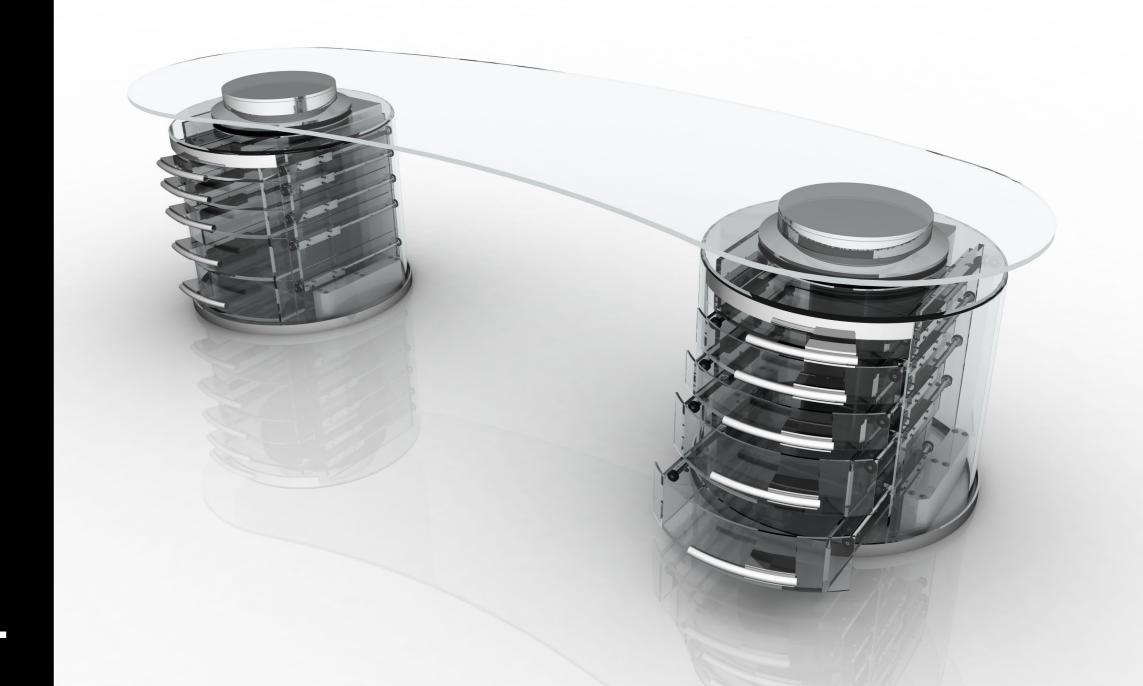

#### **MATERIALS**

Float Glass "Linea Azzurra" transparent and extralight. Aluminium Steel

Lenght:3230 mmWidth:1000 mmHeight:800 mmGlass thickness:19 mmWeight:962 Kg

#### TECHNICAL SPECIFICATION

Load capacity:400 daN/cm²Work load:125 KgUltimate loading:370 KgLower Sheet work load on top:43 KgLower Sheet ultimate loading:125 Kg