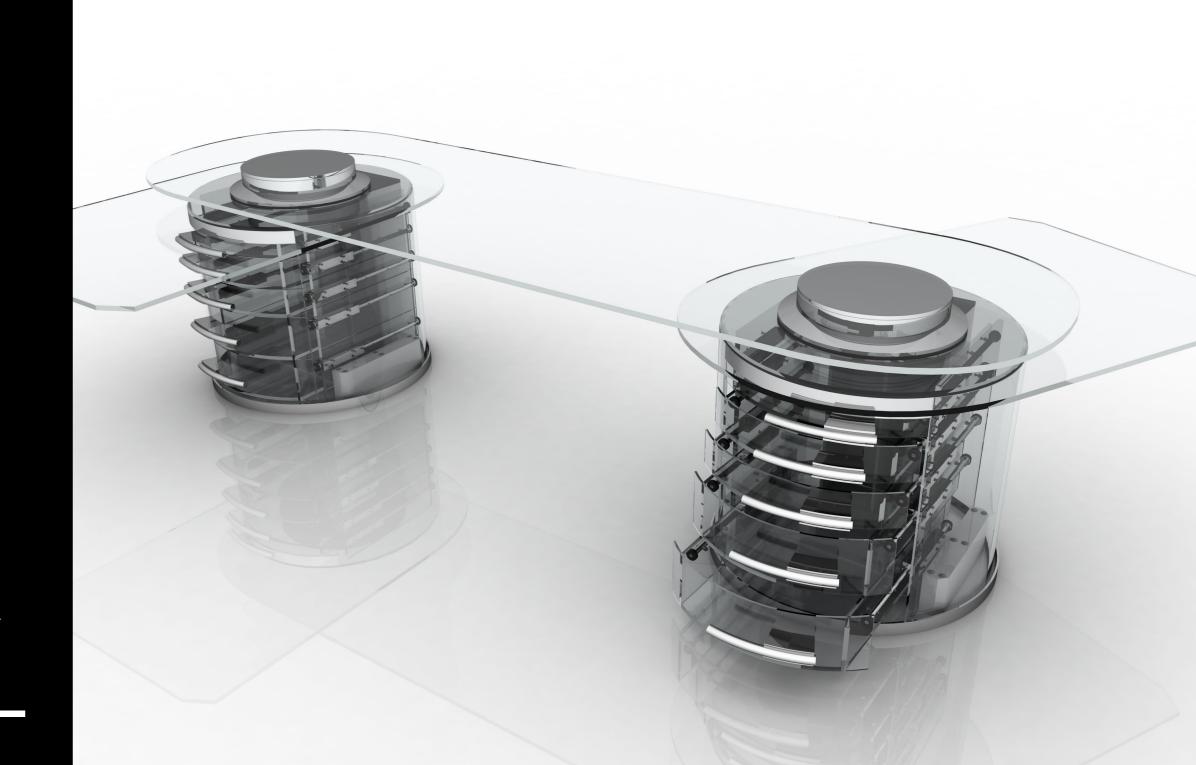

#### **MATERIALS**

Float Glass "Linea Azzurra" transparent and extralight. Aluminium Steel

Lenght:3230 mmWidth:1000 mmHeight:800 mmGlass thickness:19 mmWeight:962 Kg

#### TECHNICAL SPECIFICATION

Load capacity: 400 daN/cm²
Work load: 125 Kg
Ultimate loading: 370 Kg
Lower Sheet work load on top: 43 Kg
Lower Sheet ultimate loading: 125 Kg