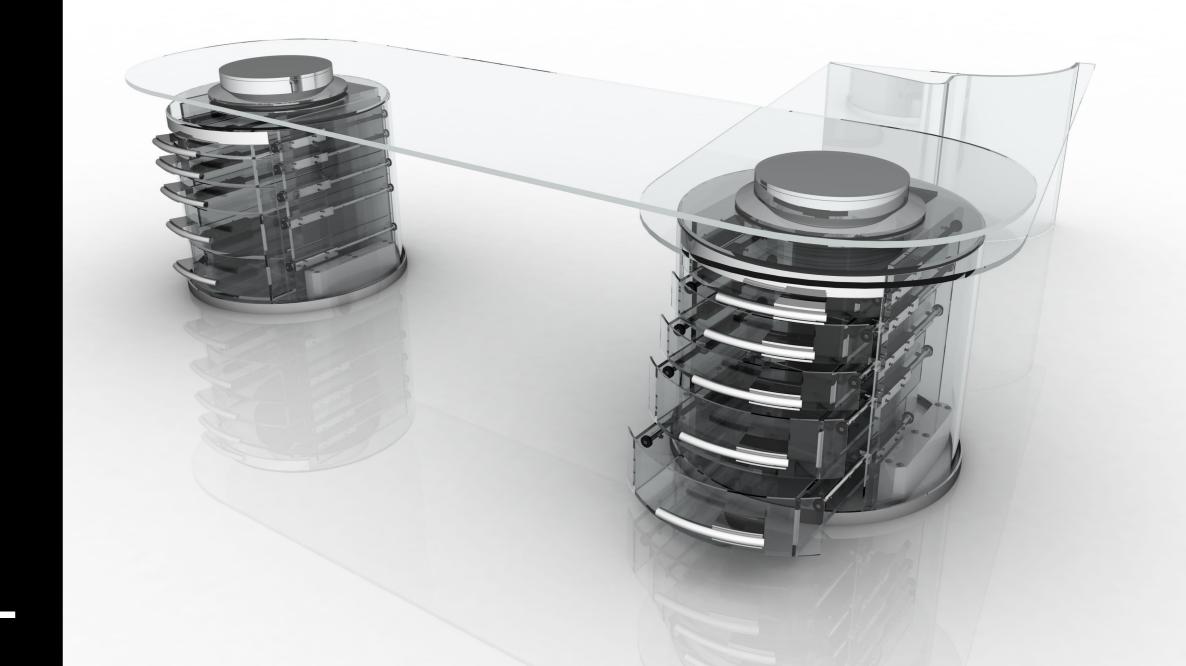

#### **MATERIALS**

Float Glass "Linea Azzurra" transparent and extralight. Aluminium Steel

Lenght:3230 mmWidth:1000 mmHeight:800 mmGlass thickness:19 mmWeight:962 Kg

#### TECHNICAL SPECIFICATION

Load capacity: 400 daN/cm²
Work load: 125 Kg
Ultimate loading: 370 Kg
Lower Sheet work load on top: 43 Kg
Lower Sheet ultimate loading: 125 Kg