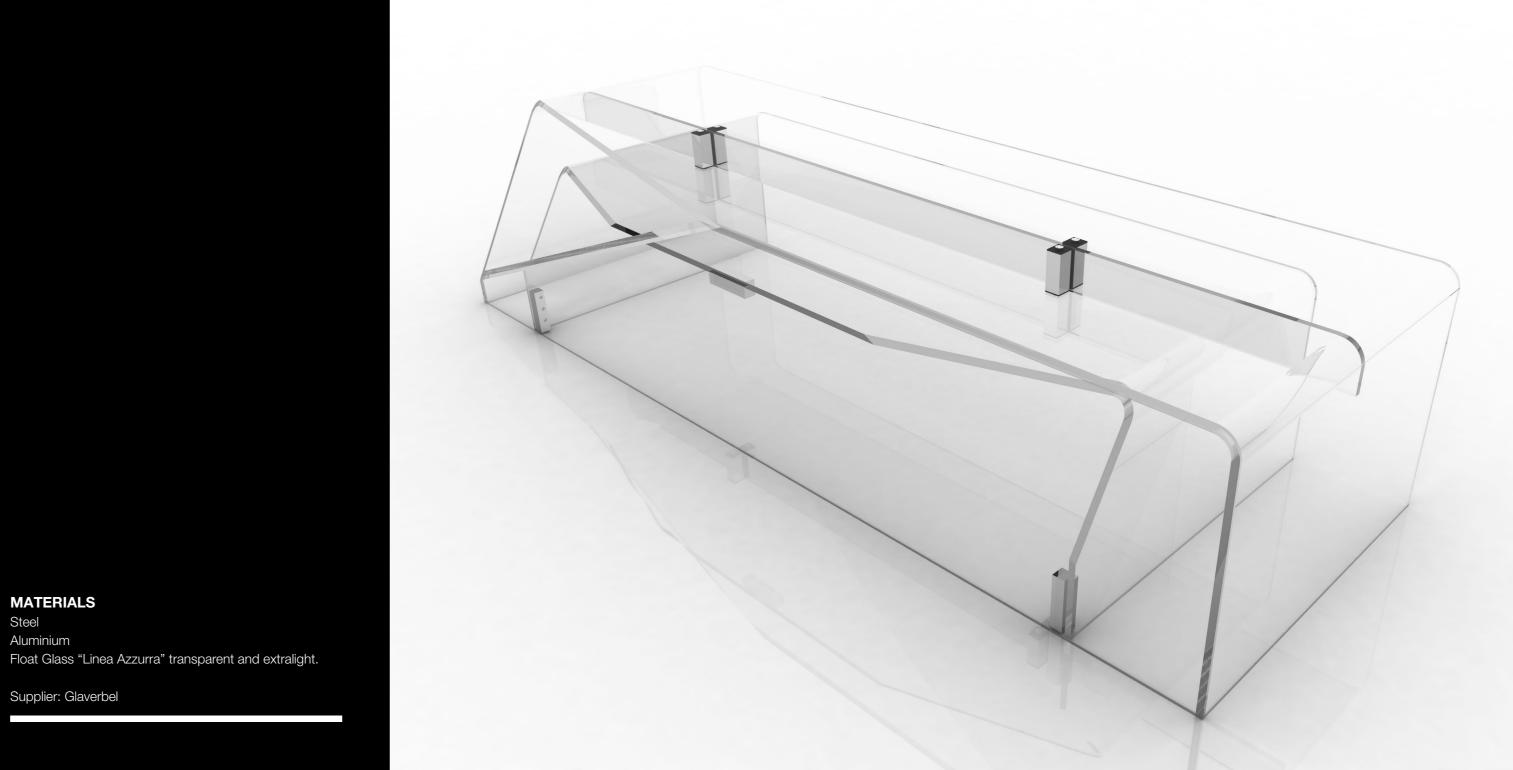

### TECHNICAL SPECIFICATION

Load capacity: 400 daN/cm<sup>2</sup>

Work load: 125 Kg

Ultimate loading: 370 Kg Float Glass "Linea Azzurra" transparent and extralight.

Supplier: Glaverbel

**MATERIALS** 

Aluminium

Steel

3500 mm Lenght: Width: 1200 mm Height: 800 mm

19 mm Glass thickness: 595 Kg Weight:

TECHNICAL SPECIFICATION

400 daN/cm<sup>2</sup> Load capacity:

Steel Work load: 180 Kg Aluminium 530 Kg Ultimate loading:

Supplier: Glaverbel

**MATERIALS** 