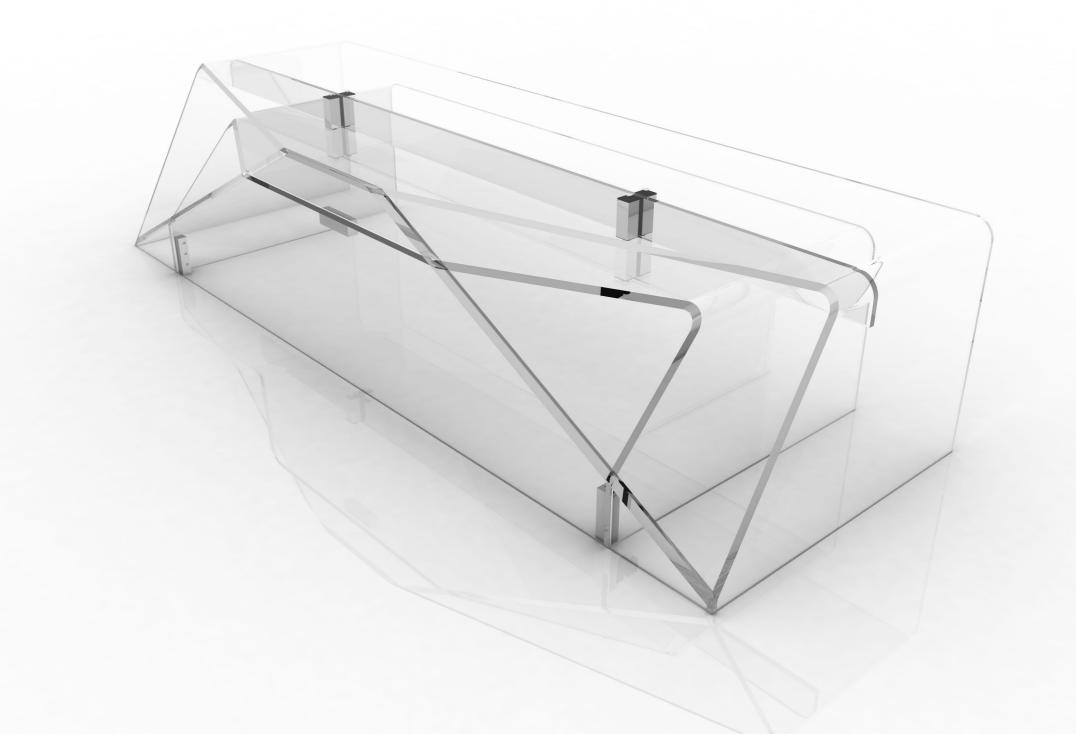

BUNDARI: the ideal mix of technology and experience.

**DIMENSIONS** 

Lenght: 3500 mm Width: 1200 mm

800 mm

19 mm

850 Kg

Height:

Glass thickness: Weight:

### TECHNICAL SPECIFICATION

Load capacity: 400 daN/cm<sup>2</sup>

Work load: 125 Kg

Ultimate loading: 370 Kg Float Glass "Linea Azzurra" transparent and extralight.

Supplier: Glaverbel

**MATERIALS** 

Aluminium